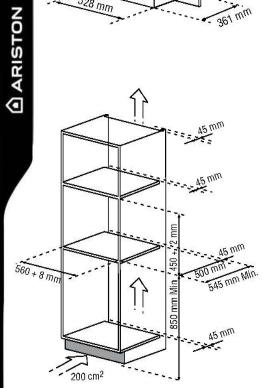

## نصب توکار دستگاه

اندازه و ابعاد جایگیری صحیح دســتگاه را در نظر بگیرید قهوه جوش باید در ستونی نصب شود که این ستون باید کاملاً روی دیوار ثابت باشد.

#### نكات مهم:

● تمام تشــکیلات نصب و نگه داری دستگاه باید بر ای نصب دستگاه همر اه آن باشد .

● به اســباب آشــپزخانه که در ارتباط مســتقیم با دســتگاه هســتند حداقل در حــدود ۶۵ درجه ساتنی گراد گرما متنقل می شود.

● برای اطمینان از تهویه هوا صفحه پشت کابینت را بردارید ( اندازه های دقیق در شــکل مشخص است)

ریلهای کناری کابینت را مطابق شــکل جاسـازی کنید سپس پیچ ها را در جای مشخص شده ثابت کنید اگر می خواهید دســتگاه را روی کابینتی که گرمتر اســت قـرار دهید آن را از سـطح کابینت کمی بالاتر نصب کنید (شکل ۱)

دســـتگاه را روی ریل هاجا گذاری کنید و مطمئن شوید که پیچ ها درست سر جایشان قرار گرفته و سپس آنها را محکم کنید (شکل ۲)

کابل را با بسـت محکم کنید و طول کابل دستگاه باید به اندازه ای باشد که کـه امـکان جابه جایی دسـتگاه وجـود داشـته باشـد و اتمـالات الکتریکی دستگاه می بایست مطابق با دسـتور العمل های فنی دسـتگاه باشد (شکل ۳)