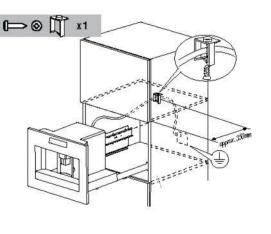

● دســتگاه را در اتاقــی که درجه حــرارت آن به پاییــن تــر از صفر درجه ســانتی گراد می رســد نصب نکنید.

9

لکی خطر! دقت کنید ولتاژ برقی که دستگاه به آن وصل میشود با ولتاژ مشخص شده روی صفحه مشخصات فنی تطبیق داشته باشند. دستگاه را با سیستم ارت متصل کنید و از دوشاخه استاندارد و مطابق با تصاویر ذکر شده در جدول فنی استفاده کنید دستگاه می بایست توسط یک مدار شکن تک قطبی با ورودی حداقل سه میلیمتری به جریان اصلی برق وصل شود.

● برای اطمینان از تهویه هوا صفحه پشت کابینت را بردارید ( اندازه های دقیق در شــکل مشخص است)

ریلهای کناری کابینت را مطابق شــکل جاسـازی کنید سپس پیچ ها را در جای مشخص شده ثابت کنید اگر می خواهید دســتگاه را روی کابینتی که گرمتر اســت قـرار دهید آن را از سـطح کابینت کمی بالاتر نصب کنید (شکل ۱)

دســـتگاه را روی ریل هاجا گذاری کنید و مطمئن شوید که پیچ ها درست سر جایشان قرار گرفته و سپس آنها را محکم کنید (شکل ۲)

کابل را با بسـت محکم کنید و طول کابل دستگاه باید به اندازه ای باشد که کـه امـکان جابه جایی دسـتگاه وجـود داشـته باشـد و اتمـالات الکتریکی دستگاه می بایست مطابق با دسـتور العمل های فنی دسـتگاه باشد (شکل ۳)

٨

خدمات طلايى نيكان نماينده رسمىآر يستون واكسپريال

در هر حالت مطمئن شوید که دستگاه هم تراز و ثابت قرار گرفته است