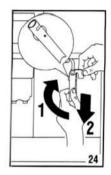

## تمیز کردن قسمت جوشاندن آب

قسمت جوشاندن آب دستگاه حداقل در ماه یک بار باید تمیز شود.

ک نکته: قسـمت جوشاندن آب را هنگامی که دستگاه روشن است جابجا نکنید و این قسمت را با فشار زیاد از جایش خارج نکنید. ۲ – درب سرویس را باز کنید ۳ – مخزن آب و ظرف محتوی قهوه را خارج کنید ۴ – دو دکمه قرمز داخل دستگاه را هم زمان فشار ۵ – به مدت ۵ دقیقه با آب شستشو دهید ۶ – بعد از تمیز کردن توسط دکمه های داخلی آن را ۳ – سرجایش ثابت کنید(مطابق شکل)

مطابق شكل فشار دهيدتا سرجايش ثابت شود

نکته: این قسمت دستگاه سخت سرجایش قرارمی گیرید لذا باید مطابق شکل به طور صحیح آن را فشــار دهید و سپس با انگشتاتان آن را به سمت ر است بکشید.

۷–وقتی که جای گذاری کردید مطمئن شــوید که دکمه های قرمز درست سرجایش قرار گرفته اند \_\_\_\_\_