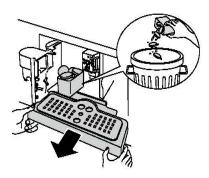

### تميز كردن ظرف قهوه ساز

زمانی که پیام Empty Ground Container نمایان می شــود ظرف محتوی قهـوه را خالی کنید و آن را تمیز کنید. برای تمیز کردن مراحل زیر را پیش ببرید:

– درب مقابـل دســتگاه را باز کنیــد و در ظرف را بردارید و آنرا تمیز کنید. – ظرف مخصوص قهوه را نیز تمیز کنید.

نکته: زمانی که ظـرف قهوه را از جایش بر می دارید باید حتماً ظرف را کاملاً خالی کنید و سبد سرجایش بگذارید

## تمیز کردن سینی زیردستگاه

لک نکت م ۱۰گر سینی زیر دستگاه خالی نباش د آب ممکن است سرازیر شود و به دستگاه آسیب برساند . آب داخل سینی را خالی کنید وتوجه داشته باشید که آب فقط باید تا قسمت نشانگر پر شود و قبل از پر شدن کامل سینی باید حتما آن را طی مراحل زیر خالی کنید : ۱ – درب سرویس را باز کنید ۲ – سینی را تمییز کنید (A4) ۴ – سینی را سرجایش قرار دهید (A4).