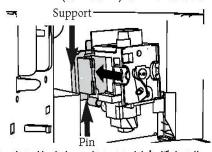

## نصب توکار دستگاه

اندازه و ابعاد جایگیری صحیح دســتگاه را در نظر بگیرید قهوه جوش باید در ستونی نصب شود که این ستون باید کاملاً روی دیوار ثابت باشد.

#### نكات مهم:

● تمام تشــکیلات نصب و نگه داری دستگاه باید بر ای نصب دستگاه همر اه آن باشد .

● به اســباب آشــپزخانه که در ارتباط مســتقیم با دســتگاه هســتند حداقل در حــدود ۶۵ درجه ساتنی گراد گرما متنقل می شود.

● برای اطمینان از تهویه هوا صفحه پشت کابینت را بردارید ( اندازه های دقیق در شــکل مشخص است)

ریلهای کناری کابینت را مطابق شــکل جاسـازی کنید سپس پیچ ها را در جای مشخص شده ثابت کنید اگر می خواهید دســتگاه را روی کابینتی که گرمتر اســت قـرار دهید آن را از سـطح کابینت کمی بالاتر نصب کنید (شکل ۱)

دســـتگاه را روی ریل هاجا گذاری کنید و مطمئن شوید که پیچ ها درست سر جایشان قرار گرفته و سپس آنها را محکم کنید (شکل ۲)

کابل را با بسـت محکم کنید و طول کابل دستگاه باید به اندازه ای باشد که کـه امـکان جابه جایی دسـتگاه وجـود داشـته باشـد و اتمـالات الکتریکی دستگاه می بایست مطابق با دسـتور العمل های فنی دسـتگاه باشد (شکل ۳)