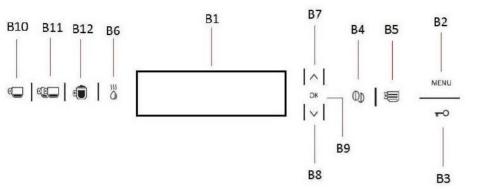

#### توضيحات

خدمات طلايى نيكان

A1: سینی A2؛ در ب سرویس A3: ر اهنمای تهیه قهوه A4: ظرف یا سینی A5: قسمت جوشاندن آب A6: چراغ سینی A7: دکمه خاموش / روشن حالت Standby A8:صفحہ کنترل A9: برد انتهایی A10، میکر کاپوچینو A11، سینی A12، مخزن آب A13: قهوه جوش A14: سینی چکیدن آب A15: سرپوش ظرف A16: ظرف A17: دکمہ آسیاب کردن A18: درب ظرف قهوه جوش A19: مقدار A20: قسمت اندازه گیری مقدار A21: تهيه قهوه آماده A22: کابل دستگاه Z A23: دکمہ اصلی خاموش / روشن