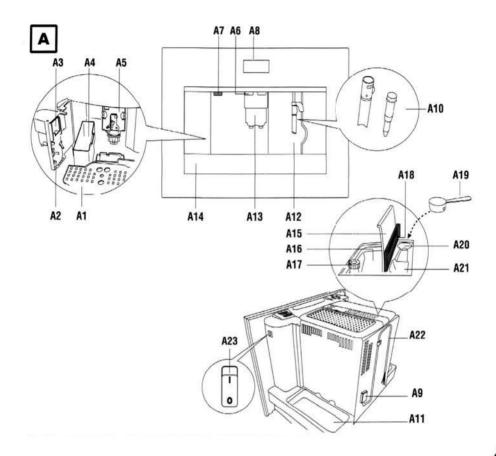

#### توضيحات

خدمات طلايى نيكان

A1: سینی A2؛ در ب سرویس A3: ر اهنمای تهیه قهوه A4: ظرف یا سینی A5: قسمت جوشاندن آب A6: چراغ سینی A7: دکمه خاموش / روشن حالت Standby A8:صفحہ کنترل A9: برد انتهایی A10، میکر کاپوچینو A11، سینی A12، مخزن آب A13: قهوه جوش A14: سینی چکیدن آب A15: سرپوش ظرف A16: ظرف A17: دکمہ آسیاب کردن A18: درب ظرف قهوه جوش A19: مقدار A20: قسمت اندازه گیری مقدار A21: تهيه قهوه آماده A22: کابل دستگاه Z A23: دکمہ اصلی خاموش / روشن