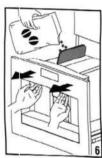

● برای اطمینان از تهویه هوا صفحه پشت کابینت را بردارید ( اندازه های دقیق در شــکل مشخص است)

ریلهای کناری کابینت را مطابق شــکل جاسـازی کنید سپس پیچ ها را در جای مشخص شده ثابت کنید اگر می خواهید دســتگاه را روی کابینتی که گرمتر اســت قـرار دهید آن را از سـطح کابینت کمی بالاتر نصب کنید (شکل ۱)

دســـتگاه را روی ریل هاجا گذاری کنید و مطمئن شوید که پیچ ها درست سر جایشان قرار گرفته و سپس آنها را محکم کنید (شکل ۲)

کابل را با بسـت محکم کنید و طول کابل دستگاه باید به اندازه ای باشد که کـه امـکان جابه جایی دسـتگاه وجـود داشـته باشـد و اتمـالات الکتریکی دستگاه می بایست مطابق با دسـتور العمل های فنی دسـتگاه باشد (شکل ۳)

٨

خدمات طلايى نيكان نماينده رسمىآر يستون واكسپريال

در هر حالت مطمئن شوید که دستگاه هم تراز و ثابت قرار گرفته است