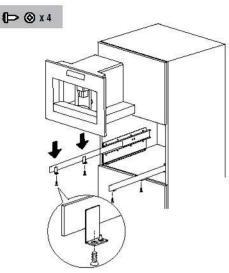

## نصب توکار دستگاه

اندازه و ابعاد جایگیری صحیح دســتگاه را در نظر بگیرید قهوه جوش باید در ستونی نصب شود که این ستون باید کاملاً روی دیوار ثابت باشد.

#### نكات مهم:

● تمام تشــکیلات نصب و نگه داری دستگاه باید بر ای نصب دستگاه همر اه آن باشد .

● به اســباب آشــپزخانه که در ارتباط مســتقیم با دســتگاه هســتند حداقل در حــدود ۶۵ درجه ساتنی گراد گرما متنقل می شود.

● برای اطمینان از تهویه هوا صفحه پشت کابینت را بردارید ( اندازه های دقیق در شــکل مشخص است)

ریلهای کناری کابینت را مطابق شــکل جاسـازی کنید سپس پیچ ها را در جای مشخص شده ثابت کنید اگر می خواهید دســتگاه را روی کابینتی که گرمتر اســت قـرار دهید آن را از سـطح کابینت کمی بالاتر نصب کنید (شکل ۱)

دســـتگاه را روی ریل هاجا گذاری کنید و مطمئن شوید که پیچ ها درست سر جایشان قرار گرفته و سپس آنها را محکم کنید (شکل ۲)

کابل را با بسـت محکم کنید و طول کابل دستگاه باید به اندازه ای باشد که کـه امـکان جابه جایی دسـتگاه وجـود داشـته باشـد و اتمـالات الکتریکی دستگاه می بایست مطابق با دسـتور العمل های فنی دسـتگاه باشد (شکل ۳)

٨

خدمات طلايى نيكان نماينده رسمىآر يستون واكسپريال

در هر حالت مطمئن شوید که دستگاه هم تراز و ثابت قرار گرفته است