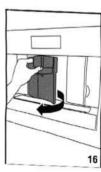

## نصب توکار دستگاه

اندازه و ابعاد جایگیری صحیح دســتگاه را در نظر بگیرید قهوه جوش باید در ستونی نصب شود که این ستون باید کاملاً روی دیوار ثابت باشد.

● برای اطمینان از تهویه هوا صفحه پشت کابینت را بردارید ( اندازه های دقیق در شــکل مشخص است)

ریلهای کناری کابینت را مطابق شــکل جاسـازی کنید سپس پیچ ها را در جای مشخص شده ثابت کنید اگر می خواهید دســتگاه را روی کابینتی که گرمتر اســت قـرار دهید آن را از سـطح کابینت کمی بالاتر نصب کنید (شکل ۱)

دســـتگاه را روی ریل هاجا گذاری کنید و مطمئن شوید که پیچ ها درست سر جایشان قرار گرفته و سپس آنها را محکم کنید (شکل ۲)

کابل را با بسـت محکم کنید و طول کابل دستگاه باید به اندازه ای باشد که کـه امـکان جابه جایی دسـتگاه وجـود داشـته باشـد و اتمـالات الکتریکی دستگاه می بایست مطابق با دسـتور العمل های فنی دسـتگاه باشد (شکل ۳)