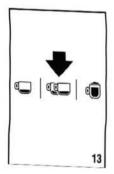

#### لقفل كودك

برای قفل کردن صفحہ کنترل دکمہ 🕰ے (B3) ر ا فشـار دهید و ســپس دکمه (B9) k را فشار دهیــد و بر ای غیر فعال کردن قفل صفحه کتترل هریک از کلیدهای روی صفحه را فشـار دهید و بعد از ۵ ثانیه دکمه (B9) ok را فشار دهید