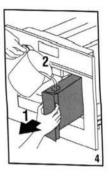

### تميز كردن ظرف قهوه ساز

زمانی که پیام Empty Ground Container نمایان می شــود ظرف محتوی قهـوه را خالی کنید و آن را تمیز کنید. برای تمیز کردن مراحل زیر را پیش ببرید:

– درب مقابـل دســتگاه را باز کنیــد و در ظرف را بردارید و آنرا تمیز کنید. – ظرف مخصوص قهوه را نیز تمیز کنید.

نکته: زمانی که ظـرف قهوه را از جایش بر می دارید باید حتماً ظرف را کاملاً خالی کنید و سبد سرجایش بگذارید