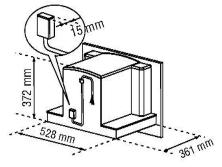

## نصب توکار دستگاه

اندازه و ابعاد جایگیری صحیح دســتگاه را در نظر بگیرید قهوه جوش باید در ستونی نصب شود که این ستون باید کاملاً روی دیوار ثابت باشد.

#### نكات مهم:

● تمام تشــکیلات نصب و نگه داری دستگاه باید بر ای نصب دستگاه همر اه آن باشد .

● به اســباب آشــپزخانه که در ارتباط مســتقیم با دســتگاه هســتند حداقل در حــدود ۶۵ درجه ساتنی گراد گرما متنقل می شود.

● برای اطمینان از تهویه هوا صفحه پشت کابینت را بردارید ( اندازه های دقیق در شــکل مشخص است)

ریلهای کناری کابینت را مطابق شــکل جاسـازی کنید سپس پیچ ها را در جای مشخص شده ثابت کنید اگر می خواهید دســتگاه را روی کابینتی که گرمتر اســت قـرار دهید آن را از سـطح کابینت کمی بالاتر نصب کنید (شکل ۱)