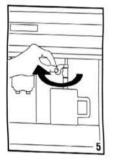

## نصب توکار دستگاه

اندازه و ابعاد جایگیری صحیح دســتگاه را در نظر بگیرید قهوه جوش باید در ستونی نصب شود که این ستون باید کاملاً روی دیوار ثابت باشد.

● برای اطمینان از تهویه هوا صفحه پشت کابینت را بردارید ( اندازه های دقیق در شــکل مشخص است)

ریلهای کناری کابینت را مطابق شــکل جاسـازی کنید سپس پیچ ها را در جای مشخص شده ثابت کنید اگر می خواهید دســتگاه را روی کابینتی که گرمتر اســت قـرار دهید آن را از سـطح کابینت کمی بالاتر نصب کنید (شکل ۱)

دســـتگاه را روی ریل هاجا گذاری کنید و مطمئن شوید که پیچ ها درست سر جایشان قرار گرفته و سپس آنها را محکم کنید (شکل ۲)

کابل را با بسـت محکم کنید و طول کابل دستگاه باید به اندازه ای باشد که کـه امـکان جابه جایی دسـتگاه وجـود داشـته باشـد و اتمـالات الکتریکی دستگاه می بایست مطابق با دسـتور العمل های فنی دسـتگاه باشد (شکل ۳)