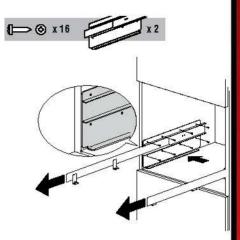

● برای اطمینان از تهویه هوا صفحه پشت کابینت را بردارید ( اندازه های دقیق در شــکل مشخص است)

ریلهای کناری کابینت را مطابق شــکل جاسـازی کنید سپس پیچ ها را در جای مشخص شده ثابت کنید اگر می خواهید دســتگاه را روی کابینتی که گرمتر اســت قـرار دهید آن را از سـطح کابینت کمی بالاتر نصب کنید (شکل ۱)

دســـتگاه را روی ریل هاجا گذاری کنید و مطمئن شوید که پیچ ها درست سر جایشان قرار گرفته و سپس آنها را محکم کنید (شکل ۲)

کابل را با بسـت محکم کنید و طول کابل دستگاه باید به اندازه ای باشد که کـه امـکان جابه جایی دسـتگاه وجـود داشـته باشـد و اتمـالات الکتریکی دستگاه می بایست مطابق با دسـتور العمل های فنی دسـتگاه باشد (شکل ۳)