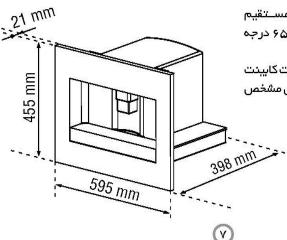

● ابتدا عملکر د چرخشی صورت می گیرد و سپس دستگاه خاموش می شود

نکته: دستگاه را نباید بهمدت زمان طولانی استفادهکنید

مشخصات فنى

ولتـــاز: ۲۲۰–۲۴۰ ولــت–۶۰–۵۵ هرتــز ولتاز: ۲۴۰–۲۴۰ ولــت–۶۰–۵۵ هرتــز حداکثــر ۱۰ محداکثر قدرت: ۱۳۵۰ وات فشار ۱۵۰ بار (Bars) ظرفیت مخزن آب:۱٫۸ لیتر سایز۲۵۵×۵۵۵×۳۹۸ وزن: ۲۶ کیلوگرم وزن: ۲۶ کیلوگرم سایز۵۵۵×۱۹۵ وزن: ۲۶ کیلوگرم سایز ۱۵۵×۱۵۵ مطابـق با دسـتور العملهای جامعه اروپا در موارد زیر می باشد. دستور العمل EC/2006/95 با ولتاز پایین دستور العمل ECEMC/2004/108