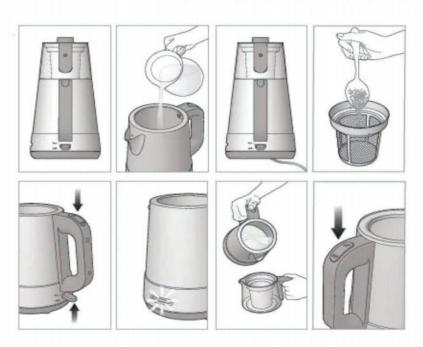

## آمادہ کردن چای

آبتدا کابل دستگاه را که در زیر صفحه انتقال گرما تعییه شده است بیرون آورده و دو شاخه را به پریز بزنید. دقت داشته باشید که برق منزل شما اتصال به ارت داشته باشد. هنگامی که از دستگاه استفاده نمیکنید لطفا دکمه آن را در حالت خاموش قرار دهید. متناسب با مقدار چای مورد نیاز خودتان درون کتری آب بریزید. مقدار آب درون کتری باید بین میزان حداقل و میزان حداکثر تعیین شده باشد. کتری را بر روی صفحه انتقال انرژی قرار داده و دستگاه را روشن کنید. درب قوری را باز کرده و فیلتر آن را بیرون بیاورید. به مقدار کافی چای درون آن بریزید و آن را به سرعت از زیر آب سرد عبور دهید و سپس فیلتر را درون قوری قرار دهید. دکمه اصلی دستگاه را روی حالت روشن قرار دهید و دکمه مخصوص جوش آمدن آب را در حالت ﷺ قرار دهید. چراغ قرمز رنگ روشن میشود و آب شروع به گرم شدن میکند. بسته به میزان آب موجود در کتری آب در ۳ الی ۸ دقیقه به جوش میآید و پس از به جوش آمدن آب به صورت اتوماتیک روی حالت ﷺ قرار میگیرد تا مصرف انرژی را کاهش داده و دمای آب را حفظ کند. آب را روی چای بریزید و قوری را روی کتری بگذارید. در صورتی که نیاز بود، مقداری آب به کتری اضافه کرده و دکمه را مجددا روی حالت روشن قرار دهید.

## استفاده از دستگاه به عنوان کتری

می توانید از این دستگاه به عنوان کتری نیز استفاده نمایید. در این حالت کتری را به مقدار مورد نیاز از آب پر کرده و بر روی صفحه انتقال انرژی قرار داده و از قوری و یا درب اصلی آن به عنوان پوشش درب استفاده نمایید. درب اصلی کتری باعث میشود دستگاه با صرف انرژی کمتر آب را در مدت زمان کوتاهتری به جوش بیاورد. میتوانید همواره آب جوش آماده داشته باشید. پس از اضافه کردن آب به کتری، دستگاه مجددا روی حالت 節 قرار میگیرد تا آب را مجددا به جوش بیاورد.