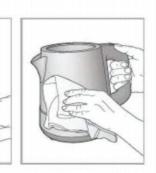

## تمیز کردن و نگهداری از دستگاه

- 🖵 بعد از این که از دستگاه استفاده کردید بعد از اتمام کار با دستگاه دکمه اصلی باید در حالت خاموش قرار گیرد.
- 🖵 می توانید قوری و یا کتری را به صورت دستی و یا درون ماشین ظرفشویی بشویید اما هرگز پایه دستگاه را درون آب نیاندازید. برای تمیز کردن پایه دستگاه از یک دستمال نرم و نمدار استفاده نمایید.
  - 🖵 هرگز اجزای دستگاه خود را با استفاده از تمیزکنندههای شیمیایی تمیز نکنید.