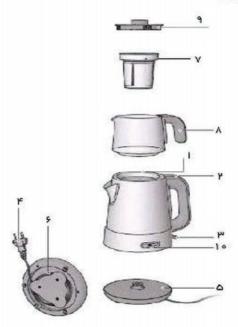

## آفدنابی با قطعات

- ۱-کنری
- ۲– حکمه ویژه جوشاندن
  - ۳۰ حکمہ اصلی
    - ۴\_ سیم برق
- ۵- صفحه انتقال انرژی
- 9- قسمت نگه دارنده سیم
  - ٧- فيلتر قوري
  - ۸ قوری شیشهای
  - 9 درب کنری/**قو**ری
- ہ 1 چر اغ نشانگر فعال بودن دستگاہ