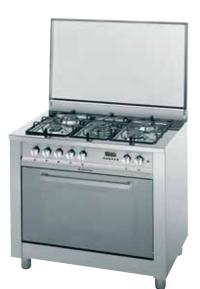

10 EAN 8007842809107

#### CX109SV6 (CR) AUS S



- 6 gas burners, of which one Double Ring Double Regulation
   Hob flame failure device
- Fan oven
- Catalytic With Panels
   Electronic Start/End Cooking
- Energy class: B
- Colour: Crema
- Dimensions (HxWxD): 90x100x60 cm



Cod. F080907 EAN 8007842809077

### PRO 95 GT.01 S



- 5 gas burners, of which one Triple Ring
- Hob flame failure device Electrical Gas Grill oven
- Oven flame failure device
- ManualMinute Minder

- Colour: Stainless SteelDimensions (HxWxD): 85x90x60 cm



#### XC 902 GH DC.3 S



- 5 gas burners, of which one Double Ring Double Regulation
  Hob flame failure device
- 9 Multifunction oven
- Catalytic Optional
  Electronic Start/End Cooking
- Energy class: C
- Colour: Stainless SteelDimensions (HxWxD): 76x90x60 cm



Cod. F080904 EAN 8007842809046

#### CP 059 MT.2 S



- 5 gas burners, of which one Triple RingHob flame failure device
- 9 Multifunction oven
- Manual
- Electronic Start/End Cooking
- Energy class: B
- Colour: Stainless Steel Dimensions (HxWxD): 85x90x60 cm



### Cod. F080903 EAN 8007842809039

#### CP 059 MD.3 (X) F S



- 5 gas burners, of which one Double Ring Double Regulation
  Hob flame failure device
  9 Multifunction oven

- Catalytic With Panels
   Electronic Start/End Cooking
- Energy class: C
- Colour: Stainless Steel
  Dimensions (HxWxD): 85x90x60 cm



## Cod. F080900 EAN 8007842809008

#### CP 057 GT S



- 5 gas burners, of which one Triple Ring
  Hob flame failure device
  Electrical Gas Grill oven
  Oven flame failure device

- Manual Minute Minder

- Colour: Stainless