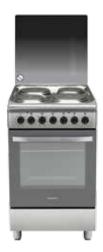

y class: B
- Colour: Stainless SteelDimensions (HxWxD): 85x60x60 cm



## Cod. F085211 EAN 8007842852110

### A5GG1F(X)EX



#### HIGH DEFINITION COOKING

- 4 gas burnersHob flame failure device
- Gas Grill Gas oven
- Oven flame failure device
- ManualMinute Minder
- Colour: Stainless SteelDimensions (HxWxD): 85x50x60 cm



#### Double oven cookers



## Cod. F085213 EAN 8007842852134

#### A5MSH2E (W) EX



- 3 gas burners, 1 electric plateHob flame failure device
- Static oven
- Static ovenSteam CleaningEnd Cooking Timer
- Energy class: C
- Colour: White
- Dimensions (HxWxD): 85x50x60 cm



## Cod. F084978 EAN 8007842849783

### AUE61 (X) AUS



- 4 radiant areasFan ovenManual

- Easy To Use Start/End Cooking
- Energy class: A
- Colour: Stainless Steel
  Dimensions (HxWxD): 90x60x60 cm



## Cod. F085209 EAN 8007842852097

### A5E52F (X) AG

- 4 electric plates5 Multifunction ovenManualEnd Cooking Timer
- Energy class: B
- Colour: Stainless Steel
  Dimensions (HxWxD): 85x50x60 cm



## Cod. F084979 EAN 8007842849790

### AUE61 (K) AUS



- 4 radiant areas
- Fan oven
- Manual
- Easy To Use Start/End Cooking
- Energy class: A
- Colour: BlackDimensions (HxWxD): 90x60x60 cm



## Cod. F086511 EAN 8007842865110

### AUD61 C (X) AUS



- 4 gas burners
- Fan ovenManual
- Energy class: A
- Colour: Stainless SteelDimensions (HxWxD): 90x60x60 cm



Cod. F085212 EAN 8007842852127

### A5ESH2E (W) EX



- 4 electric platesStatic ovenSteam CleaningMinute Minder
- Energy class: C
- Colour: White
- Dimensions (HxWxD): 85x50x60 cm



Cod. F086512 EAN 8007842865127

#### AUE61 (K) AUS