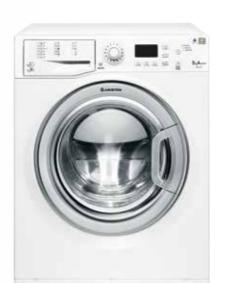

# WMG 10437S EX

- HIGH DEFINITION WASHING

- Display Big Digit 1400 rpm Super Silent
- Steam System
- Special Programs: Anti Allergy, Anti Stain, Auto Clean, Whites, Eco Cycle, Steam Refresh, Delicates, Woolmark Platinum Care Special Options: Delay Timer, Steam Hygiene
- Load Capacity: 10 kg Energy Class: A+++
- Colour: Silver
- Door frame: Silver Dimensions (HxWxD): 85x59.5x60.5 cm

Also available: WMG 10437BS EX - White+Silver Cod. F077667 - EAN 8007842776676 WMG 10437BS EX 60HZ - White+Silver Cod. F078629 - EAN 8007842786293