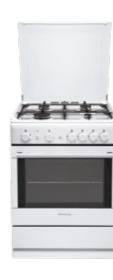

F(X)EX





- HIGH DEFINITION COOKING
- 3 gas burners, 1 electric plateHob flame failure device
- Static oven
- Steam Cleaning End Cooking Timer
- Energy class: B
- Colour: Stainless Steel Dimensions (HxWxD): 85x60x60 cm



Cod. F083799 EAN 8007842837995

#### A6TG1F C(X) EX



- HIGH DEFINITION COOKING
   4 gas burners, of which one Triple Ring
   Hob flame failure device
   Gas Grill Gas
   Cast Iron grids
   Oven flame failure device

- Manual
- Minute Minder
- Colour: Stainless Steel
  Dimensions (HxWxD): 85x60x60 cm



Cod. F083801 EAN 8007842838015

#### A6MSH2F.B (X) EX





- HIGH DEFINITION COOKING
- 3 gas burners, 1 electric plateHob flame failure device
- Static oven
- Steam CleaningEnd Cooking Timer
- Energy class: B
- Colour: Stainless Steel
- Dimensions (HxWxD): 85x60x60 cm



### Cod. F088239 EAN 8007842882391

#### A6GGC1E (W) EX



- HIGH DEFINITION COOKING
- 4 gas burners
- Hob flame failure device
- Gas Grill Gas Oven flame failure device
- Catalytic with panelsMinute Minder

- Colour: WhiteDimensions (HxWxD): 85x60x60 cm

A6GG10E (W) EX - with Manual cleaning and without hob flame failure device Cod. F088235 - EAN 8007842882353



Cod. F083800 EAN 8007842838008

#### A6MG2F (X) EX



#### HIGH DEFINITION COOKING

- 3 gas burners, 1 electric plateHob flame failure device
- Gas Grill GasOven flame failure device
- Manual
- Minute Minder
- Colour: Stainless Steel
  Dimensions (HxWxD): 85x60x60 cm



#### Cod. F083787 EAN 8007842837872

#### A6GG1F(X)EX



- 4 gas burnersHob flame failure deviceGas Grill GasOven flame failure device

- ManualMinute Minder
-