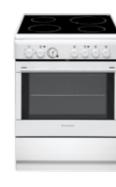

ytic
  Electronic display E0+auto

- Energy class: A
- Colour: Stainless SteelDimensions (HxWxD): 85x60x60 cm



## Cod. F083786 EAN 8007842837865

### A6ESC2F (X) EX

- 4 electric plates
   Static oven
   Catalytic With Panels
   End Cooking Timer
- Energy class: B
- Colour: Stainless Steel
  Dimensions (HxWxD): 85x60x60 cm



# Cod. F084810 EAN 8007842848106

### A64IMCA1 (X) AUS



- 4 induction cooking areas
  11 Multifunction oven
  Catalytic With Panels
  Electronic display E0+auto
- Energy class: A
- Colour: Stainless SteelDimensions (HxWxD): 90x60x60 cm

COOKERS



#### Cod. F084809 EAN 8007842848090

### A6VMH60 (X) AUS



- 4 radiant areas11 Multifunction ovenSteam CleaningElectronic Start/End Cooking
- Energy class: B
- Colour: Stainless Steel
- Dimensions (HxWxD): 90x60x60 cm



## Cod. F083793 EAN 8007842837933

### A6V530 (W) EX

- 4 radiant areas5 Multifunction
- ManualAnalogue Minute Minder
- Energy class: B
- Colour: White
  Dimensions (HxWxD): 85x60x60 cm



## Cod. F084811 EAN 8007842848113

#### A6VMH60 (W) AUS



- 4 radiant areas
- 11 Multifunction oven
- Steam Cleaning
  Electronic Start/End Cooking
- Energy class: B
- Colour: White
  Dimensions (HxWxD): 90x60x60 cm



#### Cookers 50x60 cm

# Cod. F085210 EAN 8007842852103

#### A5GG1F.B (X) EX



#### HIGH DEFINITION COOKING

- 4 gas burners
  Hob flame failure device
  Gas Grill Gas oven
  Oven flame failure device
  Manual
  Minute Minder

- Colour: Stainless SteelDimensions (HxWxD): 85x50x60 cm



### Cod. F083796 EAN 8007842837964

#### A6V530 (X) EX

- 4 radiant areas5 Multifunction oven
- Manu