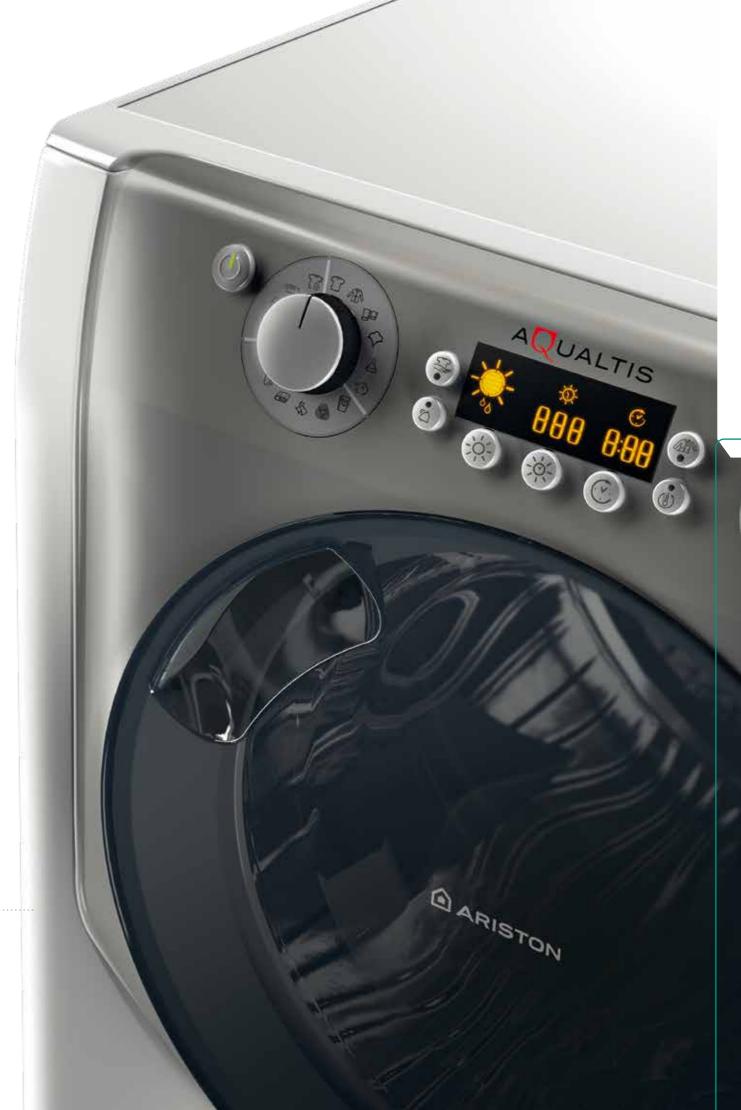

# CONVENTIONAL WASH

In conventional washing machines, the detergent does not completely mix with the water. Once washing begins, the high temperature and mechanical action help to dissolve the detergent, though not completely.

WATER LEVEL ....

The detergent fully dissolves into the water right from the outset, within the pre-mixing system, and is transformed into a protective mousse. The mousse is injected directly into the tub, where it releases the full force of its cleaning power.