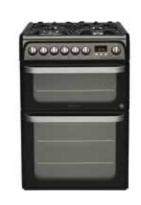

our: Stainless Steel
  Dimensions (HxWxD): 90x60x60 cm



## Cod. F085209 EAN 8007842852097

### A5E52F (X) AG

- 4 electric plates5 Multifunction ovenManualEnd Cooking Timer
- Energy class: B
- Colour: Stainless Steel
  Dimensions (HxWxD): 85x50x60 cm



## Cod. F084979 EAN 8007842849790

### AUE61 (K) AUS



- 4 radiant areas
- Fan oven
- Manual
- Easy To Use Start/End Cooking
- Energy class: A
- Colour: BlackDimensions (HxWxD): 90x60x60 cm



## Cod. F086511 EAN 8007842865110

### AUD61 C (X) AUS



- 4 gas burners
- Fan ovenManual
- Energy class: A
- Colour: Stainless SteelDimensions (HxWxD): 90x60x60 cm



Cod. F085212 EAN 8007842852127

### A5ESH2E (W) EX



- 4 electric platesStatic ovenSteam CleaningMinute Minder
- Energy class: C
- Colour: White
- Dimensions (HxWxD): 85x50x60 cm



Cod. F086512 EAN 8007842865127

#### AUE61 (K) AUS



- 4 gas burners
- Fan oven Manual
- Energy class: A
- Colour: Black Dimensions (HxWxD): 90x60x60 cm



Cod. F080909 EAN 8007842809091





- 6 gas burners, of which one Double Ring Double Regulation Hob flame failure device

- Catalytic With Panels
   Electronic Start/End Cooking
- Energy class: B
- Colour: AnthraciteDimensions (HxWxD): 90x100x60 cm



Cod. F080910 EAN 8007842809107

#### CX109SV6 (CR) AUS S



- 6 gas burners, of which one Double Ring Double Regulation
   Hob flame failure device
- Fan oven
- Catalytic With Panels
   Electronic Start/End Cooking
- Energy class: B
- Colour: Crema
- Dimensions (HxWxD): 90x100x60 cm



Cod. F080907 EAN 8007842809077

### PRO 95 GT.01 S



- 5 gas burners, of which one Triple Ring
- Hob