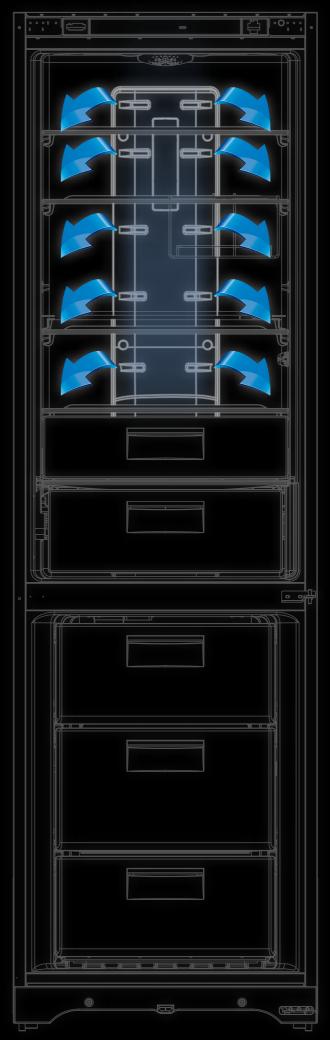

ODSTUFF LIFE, WITHOUT HAVING TO DEFROST.

The new No Frost Air Tech Evolution technology is a cooling system guaranteeing advanced performance while prolonging foodstuff preservation.

# AUTOMATIC DEFROSTING

Automatic defrosting prevents the build-up of ice in the freezer and frost in the refrigerator, resulting in improved efficiency and longer life of the combi fridge-freezer.

# CONSTANT TEMPERATURE

Constant temperature conditions and perfect air circulation inside the refrigerator ensure optimal storage of all foodstuffs which remain fresh for longer.

# 40% FASTER TEMPERATURE RECOVERY

Compared to conventional combi fridge-freezers, the No Frost system restores the temperature to its pre-set value 40% faster in order to fully preserve the products' freshness.

# Temperature (°C)







# MAXIMUM HYGIENE AND MORENATURAL PROTECTION OF FOODSTUFFS.

# HYGIENE ADVANCE

Creating an ideal atmosphere for preserving foodstuff freshness for longer also means guaranteeing the utmost hygiene. For this reason, the inner walls of the new refrigerators are treated with silver ions, an entirely natural system for inhibiting mould and bacteria proliferation and for preserving the properties of foodstuffs.

### HI-DEFENCE SEALS

The innovative anti-mould and anti-bacteria Hi-Defence seals are capable of protecting even the outermost areas of the refrigerator. In-house tests have certified their efficacy on no less than five different types of moulds\*, which create a protective barrier and quarantee longer-lasting seals.

\* ASTM G 21-96 ISO 846 test on 5 different types of fungi (Asp