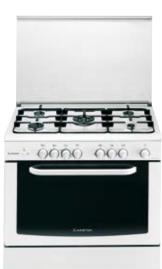

ure device
- Gas Grill Gas oven
- Oven flame failure device
- Manual
- Minute Minder
- With single oven and grill control
- Colour: Stainless Steel
  Dimensions (HxWxD): 85x90x60 cm

Also available: CN 5SG1(X)/EX - Colour: Stainless Steel, with separate oven & grill control Cod. F069025 - EAN 8007842690255



# Cod. F069022 EAN 8007842690224

#### CN 11SG1(W)/EX

- 4 gas burners, 2 electric cooking areas
  Hob flame failure device
  Gas Grill Gas oven
  Oven flame failure device

- Manual
- Colour: White
- Dimensions (HxWxD): 85x90x60 cm



. 000000000 0

## Cod. F069023 EAN 8007842690231

### CN 11SG1(X)/EX

- 4 gas burners, 2 electric cooking areasHob flame failure device
- Gas Grill Gas oven
- Oven flame failure device
- Manual
- Colour: Stainless Steel Dimensions (HxWxD): 85x90x60 cm



Cod. F069024 EAN 8007842690248

#### CN 5SG1(W)/EX



- 5 gas burners, of which one Triple Ring
  Hob flame failure device
  Gas Grill Gas oven
  Oven flame failure device

- Manual
- Minute Minder
- Colour: White
- Dimensions (HxWxD): 85x90x60 cm



#### Cod. F052596 EAN 8007842525960

### C 911N1 (X)

- 4 gas burners, 2 electric plates
  Static oven, electric grill
  Manual cleaning
  Minute Minder

- Colour: Stainless Steel Dimensions (HxWxD): 85x90x57 cm

Also available: C 911N1 (W) - White Cod. F052595 - EAN 8007842525953

|