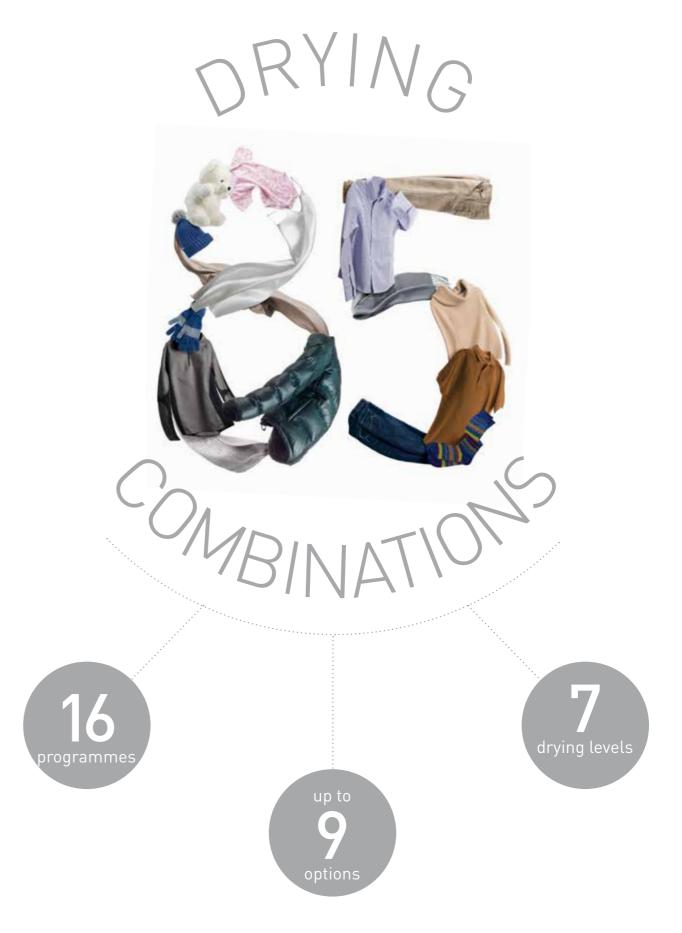

### HEAT PROFILE TECHNOLOGY

Excellent results coupled with more uniform ironing thanks to the exclusive Heat Profile Technology: the temperature control mode - which reduces the temperature during the drying phase, proportionately to the loss of moisture of the garments – lowers the average temperature which helps to preserve the fibres.

### DRYING LEVELS

Perfect drying for any need thanks to automatic detection of the residual moisture.

### **IRON DRY**

Ideal for garments that will subsequently be ironed.

## HANGER DRY

24

Ideal for garments that do not need to be fully dried.

# CUPBOARD DRY

Suitable for laundry to be put away without being ironed.

Designed for resistant fabrics that need to be fully dried.