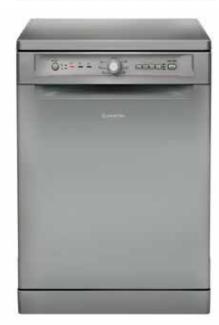

# AQ104D 69D AUS

# • HIGH DEFINITION WASHING • Display LCD • 1600 rpm • Super Silent • Steam System

- Steam System
   Special Programs: Bed & Bath, Steam Refresh, Whites, Darks, Ultra Delicates, Anti Allergy Plus 60°, Anti Allergy Delicate 40°, Coloureds Intensive 40°, Multi Colour, Woolmark Platinum Care
   Special Options: Eco Tech, Memo, Steam Hygiene, Easy Iron, Extra Rinse, Prewash, Delay Timer
- Load Capacity: 10 kg
   Energy Class: A+++

- Colour: White
  Door frame: Titanium
  Dimensions (HxWxD): 85x59.5x61.6 cm

Cod. F085990 EAN 8007842859904