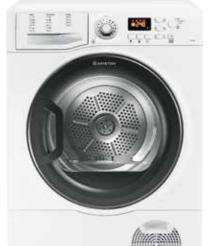

Easy
  Iron, Heat & Enjoy, Jeans, Quick Dry, Refresh, Silk, Synthetics
  Cupboard, Wool
- Drying Capacity: 9
  Energy Class: B
- Colour: Silver
- Door Frame: Silver
- Dimensions (HxWxD): 85x59.5x61 cm

Also available: TCF 97C 6H1 [AG] - Energy Class: C

Cod. F078482 - EAN 8007842784824 TCF 97B 6H1 (EX) - Colour: White - Door Frame: Anthracite Cod. F078484 - EAN 8007842784848

Cod. F087674 EAN 8007842876741

TCF 97B 6H1 (IL)





- Condenser Dryer Display Digit
- 7 Level Sensing
- Special Programs: Anti Allergy, Baby Cycle, Bed & Bath, Shirts, Cotton Cupboard, Cuddly Toys, Delicates, Duvet, Easy Iron, Heat & Enjoy, Jeans, Quick Dry, Refresh, Silk, Synthetics Cupboard, Wool
- Drying Capacity: 9
  Energy Class: B
- Colour: White
- Door Frame: Anthracite
   Dimensions (HxWxD): 85x59.5x61 cm



Cod. F078486 EAN 8007842784862

TCF 87B 6H1 (AUS)



# HIGH DEFINITION DRYING

- Condenser Dryer
- Display Digit
- 7 Level Sensing
- Special Programs: Anti Allergy, Baby Cycle, Bed & Bath, Shirts, Cotton, Cuddly Toys, Delicates, Duvet, Easy Iron, Heat & Enjoy, Jeans, Wool, Quick Dry, Refresh, Silk, Synthetics
- Drying Capacity: 8
  Energy Class: B
- Colour: White
- Door Frame: Anthracite
- Dimensions (HxWxD): 85x59.5x61 cm

# Tumble dryer



Cod. F078475 EAN 8007842784756

# TCM 80C 6P/Z (EX)



- Condenser Dryer
- Special Programs: Cotton, Synthetics Cupboard, Acrylics
- Drying Capacity: 8 Energy Class: C
- Colour: White
- Door Frame: White
- Dimensions (HxWxD): 85x59.5x61 cm

Also available: TCM80C 6P (EX) 60HZ

Cod. F082538 - EAN 8007842825381



Cod. F078477 EAN 8007842784770

# TVF