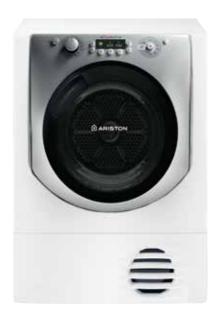

# FDG 9640S EX

# 9Kg+6Kg

- HIGH DEFINITION WASHING
- Display Big Digit1400 rpmSuper Silent
- Auto drying levels
- Special Programs: Anti Allergy, Anti Stain, Anti Stain Quick, Delicates, Cotton Drying, Synthetic Drying, Woolmark
- Platinum Care

  Special Options: Delay Timer, Eco Wash
- Load Capacity: 9 kg Drying Load Capacity: 6 kg Energy Class: A
- Colour: Silver
- Door Frame: Silver
  Dimensions (HxWxD): 85x59.5x60.5 cm

Also available: FDG 9620S GCC - with UK plug Cod. F088835 - EAN 8007842888355