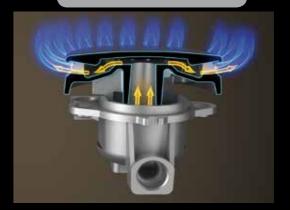

cated, for high-definition cooking results any time!



# HIGH EFFICIENCY FOR IMPROVED RESULTS.

The burner's redesigned structure ensures optimised gas flow and a more direct and vertical flame. In turn, this leads to less heat dispersal while guaranteeing 20% more efficient burner performance, resulting in evident time and money savings.

# MAXIMUM PRECISION, BOUNDLESS FLEXIBILITY.

Ariston has adopted the exclusive fine flame adjustment technology, which guarantees precise flame control when preparing any recipe. With 6 different power levels on each burner, precise flame control can be combined with remarkable flexibility of use: indeed, the cooker offers up to 1,296 possible combinations when the 4 burners are used simultaneously.





### STANDARD BURNER\*



\*Semi-rapid burner.





A new, elegant design for a cooker that harmoniously blends aesthetic beauty and functionality. The top grade materials and highly refined details turn these appliances into useful everyday items and add an impeccable touch to the kitchen.



# THE BEAUTY OF GLASS

The important design novelty of the new Ariston cookers is the oven door, designed for guaranteeing maximum functionality. With 20% more visibility, cooking can be monitored without having to open the oven door; moreover, it adds a highly appealing touch to the kitchen.



# INNER DOOR WITH REMOVABLE GLASS PANEL



# COVER

Made of tempered glass with brushed aluminium profile, ensuring easy and comfortable gripping. It is both resistant and safe, as the glass does not shutter into sharp pieces when accidentally broken.

# **K