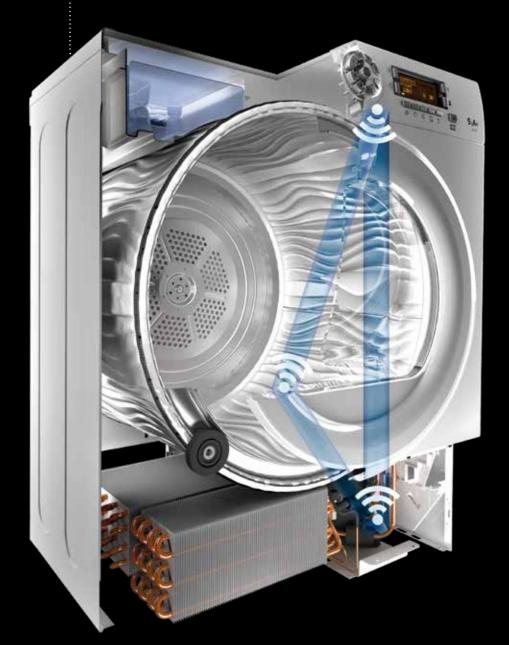

# ULTRA-SILENT INVERTER MOTOR

The brushless motor, controlled with inverter technology, guarantees high energy efficiency and silent operation. The motor's excellent control capacity helps to reduce vibrations and manage different drum movements throughout all washing phases.

## **EXACT DOSING**

The new Aqualtis washing machines and washer-dryers are equipped with an innovative detergent tray which helps to dose the right amount of detergent,.

# LARGER LOADING OPENING

The new Ariston washing machines and washer-dryers have the largest loading opening on the market, which ensures a high load capacity: no less than 11 kg, or 7 kg for the slimline version.

# REINFORCED STAINLESS STEEL DRUM

Aqualtis is the first washing machine to mount a stainless steel drum reinforced with a special titanium alloy. Besides ensuring longer resistance to corrosion and rust, this feature makes the drum sturdier during high-speed rotation, as during the spin cycle.