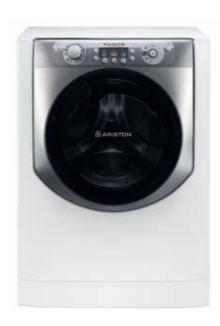

# AQ104D 69D AUS

# • HIGH DEFINITION WASHING • Display LCD • 1600 rpm • Super Silent • Steam System

- Steam System
   Special Programs: Bed & Bath, Steam Refresh, Whites, Darks, Ultra Delicates, Anti Allergy Plus 60°, Anti Allergy Delicate 40°, Coloureds Intensive 40°, Multi Colour, Woolmark Platinum Care
   Special Options: Eco Tech, Memo, Steam Hygiene, Easy Iron, Extra Rinse, Prewash, Delay Timer
- Load Capacity: 10 kg
   Energy Class: A+++

- Colour: White
  Door frame: Titanium
  Dimensions (HxWxD): 85x59.5x61.6 cm

Cod. F085990 EAN 8007842859904