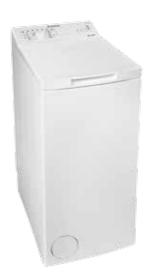

# WTV 11FCM S ET

- Display Digit
  Helix Care

- Special Programs: Jeans, Eco Cycle Special Options: Delay Timer, End of Cycle Signal
- Load Capacity: 11 kg Energy Class: A
- Colour: Silver
- Door: Transparent
- Dimensions (HxWxD): 100x62,5x60,1 cm

Also available: WTV 11FCM ET - White Cod. F086188 - EAN 8007842861884 WTV 11FCM RI - White Cod. F086197 - EAN 8007842861976

WTV 11FM SGP - Cold fill only, UK Plug, White Cod. F086199 - EAN 8007842861990