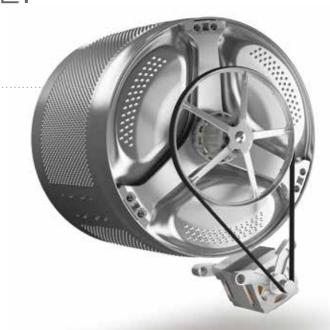

# REINFORCED STAINLESS STEEL DRUM

Aqualtis is the first washing machine to mount a stainless steel drum reinforced with a special titanium alloy. Besides ensuring longer resistance to corrosion and rust, this feature makes the drum sturdier during high-speed rotation, as during the spin cycle.

# ULTRA-SILENT INVERTER MOTOR

The brushless motor, controlled with inverter technology, guarantees high energy efficiency and silent operation. The motor's excellent control capacity helps to reduce vibrations and manage different drum movements throughout all washing phases.