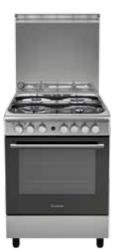

he electronic temperature control system and the activation of every single heating element, the ovens of the new HD cookers improve energy efficiency levels. In addition, the Multifunctional 9 oven includes the Eco programme for further reducing consumption.

142





Cod. F083795 EAN 8007842837957





- HIGH DEFINITION COOKING
- 4 gas burners, of which one Triple Ring
  Hob flame failure device
  11 Multifunction oven

- Steam CleaningEnd Cooking Timer
- Energy class: A
- Colour: Stainless Steel
  Dimensions (HxWxD): 85x60x60 cm



Cod. F083790 EAN 8007842837902

### A6TMH2F (W) IL







- HIGH DEFINITION COOKING
- 4 gas burners, of which one Triple Ring
- Hob flame failure device
- 11 Multifunction ovenSteam CleaningEnd Cooking Timer
- Colour: White
- Dimensions (HxWxD): 85x60x60 cm



Cod. F083794 EAN 8007842837940











- 4 gas burners, of which one Triple Ring
  Hob flame failure device
  11 Multifunction oven

- Steam CleaningEnd Cooking Timer
- Colour: Stainless Steel
  Dimensions (HxWxD): 85x60x60 cm



Cod. F084808 EAN 8007842848083

#### A6TMC2 C (X) AUS





#### HIGH DEFINITION COOKING

- 4 gas burners, of which one Triple RingHob flame failure device

- 11 Multifunction ovenCatalytic With PanelsEnd Cooking Timer
- Energy class: B
- Colour: Stainless Steel
  Dimensions (HxWxD): 90x60x60 cm



Cod. F083797 EAN 8007842837971

#### A6TMH2F (W) EX









- 4 gas burners, of which one Triple Ring
  Hob flame failure device
  11 Multifunction oven

- Steam CleaningEnd Cooking Timer
- Energy class: B
- Colour: White
- Dimensions (HxWxD): 85x60x60 cm



Cod. F