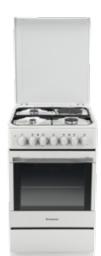

(HxWxD): 90x60x60 cm



#### Cookers 50x60 cm

# Cod. F085210 EAN 8007842852103

#### A5GG1F.B (X) EX



#### HIGH DEFINITION COOKING

- 4 gas burners
  Hob flame failure device
  Gas Grill Gas oven
  Oven flame failure device
  Manual
  Minute Minder

- Colour: Stainless SteelDimensions (HxWxD): 85x50x60 cm



### Cod. F083796 EAN 8007842837964

#### A6V530 (X) EX

- 4 radiant areas5 Multifunction oven
- Manual
- Analogue Minute Minder
- Energy class: B
- Colour: Stainless SteelDimensions (HxWxD): 85x60x60 cm



## Cod. F085211 EAN 8007842852110

### A5GG1F(X)EX



#### HIGH DEFINITION COOKING

- 4 gas burnersHob flame failure device
- Gas Grill Gas oven
- Oven flame failure device
- ManualMinute Minder
- Colour: Stainless SteelDimensions (HxWxD): 85x50x60 cm



#### Double oven cookers



## Cod. F085213 EAN 8007842852134

#### A5MSH2E (W) EX



- 3 gas burners, 1 electric plateHob flame failure device
- Static oven
- Static ovenSteam CleaningEnd Cooking Timer
- Energy class: C
- Colour: White
- Dimensions (HxWxD): 85x50x60 cm



## Cod. F084978 EAN 8007842849783

### AUE61 (X) AUS



- 4 radiant areasFan ovenManual

- Easy To Use Start/End Cooking
- Energy class: A
- Colour: Stainless Steel
  Dimensions (HxWxD): 90x60x60 cm



## Cod. F085209 EAN 8007842852097

### A5E52F (X) AG

- 4 electric plates5 Multifunction ovenManualEnd Cooking Timer
- Energy class: B
- Colour: Stainless Steel
  Dimensions (HxWxD): 85x50x60 cm



## Cod. F084979 EAN 8007842849790

### AUE61 (K) AUS



- 4 radiant areas
- Fan oven
- Manual
- Easy To Use Start/End Cooking
- Energy class: A
- Colour