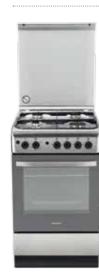

areas
  11 Multifunction oven
  Catalytic With Panels
  Electronic display E0+auto
- Energy class: A
- Colour: Stainless SteelDimensions (HxWxD): 90x60x60 cm

COOKERS



#### Cod. F084809 EAN 8007842848090

### A6VMH60 (X) AUS



- 4 radiant areas11 Multifunction ovenSteam CleaningElectronic Start/End Cooking
- Energy class: B
- Colour: Stainless Steel
- Dimensions (HxWxD): 90x60x60 cm



## Cod. F083793 EAN 8007842837933

### A6V530 (W) EX

- 4 radiant areas5 Multifunction
- ManualAnalogue Minute Minder
- Energy class: B
- Colour: White
  Dimensions (HxWxD): 85x60x60 cm



## Cod. F084811 EAN 8007842848113

#### A6VMH60 (W) AUS



- 4 radiant areas
- 11 Multifunction oven
- Steam Cleaning
  Electronic Start/End Cooking
- Energy class: B
- Colour: White
  Dimensions (HxWxD): 90x60x60 cm



#### Cookers 50x60 cm

# Cod. F085210 EAN 8007842852103

#### A5GG1F.B (X) EX



#### HIGH DEFINITION COOKING

- 4 gas burners
  Hob flame failure device
  Gas Grill Gas oven
  Oven flame failure device
  Manual
  Minute Minder

- Colour: Stainless SteelDimensions (HxWxD): 85x50x60 cm



### Cod. F083796 EAN 8007842837964

#### A6V530 (X) EX

- 4 radiant areas5 Multifunction oven
- Manual
- Analogue Minute Minder
- Energy class: B
- Colour: Stainless SteelDimensions (HxWxD): 85x60x60 cm



## Cod. F085211 EAN 8007842852110

### A5GG1F(X)EX



#### HIGH DEFINITION COOKING

- 4 gas burnersHob flame failure device
- Gas Grill Gas oven
- Oven flame failure device
- ManualMinute Minder
- Colour: Stainless SteelDimensions (HxWxD): 85x50x60 cm



#### Double oven cookers



## Cod. F085213 EAN