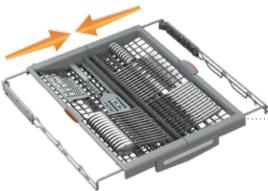

# LARGER LOADING OPENING

The new Ariston washing machines and washer-dryers have the largest loading opening on the market, which ensures a high load capacity: no less than 11 kg, or 7 kg for the slimline version.

# LOADING OPENING: THE LARGEST AVAILABLE

The new Ariston washing machines have the largest loading opening available on the market, measuring no less than 34 centimetres, for facilitating laundry loading and emptying operations. The external porthole diameter was also enlarged to raise the quality level. The new Ariston washing machines and washer-dryers have a load capacity of up to 10 kg for standard models, and 7 kg for slimline versions.