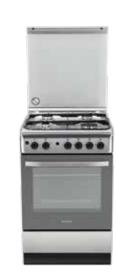

e Minute Minder
- Energy class: B
- Colour: White
  Dimensions (HxWxD): 85x60x60 cm



## Cod. F084811 EAN 8007842848113

#### A6VMH60 (W) AUS



- 4 radiant areas
- 11 Multifunction oven
- Steam Cleaning
  Electronic Start/End Cooking
- Energy class: B
- Colour: White
  Dimensions (HxWxD): 90x60x60 cm



#### Cookers 50x60 cm

# Cod. F085210 EAN 8007842852103

#### A5GG1F.B (X) EX



#### HIGH DEFINITION COOKING

- 4 gas burners
  Hob flame failure device
  Gas Grill Gas oven
  Oven flame failure device
  Manual
  Minute Minder

- Colour: Stainless SteelDimensions (HxWxD): 85x50x60 cm



### Cod. F083796 EAN 8007842837964

#### A6V530 (X) EX

- 4 radiant areas5 Multifunction oven
- Manual
- Analogue Minute Minder
- Energy class: B
- Colour: Stainless SteelDimensions (HxWxD): 85x60x60 cm



## Cod. F085211 EAN 8007842852110

### A5GG1F(X)EX



#### HIGH DEFINITION COOKING

- 4 gas burnersHob flame failure device
- Gas Grill Gas oven
- Oven flame failure device
- ManualMinute Minder
- Colour: Stainless SteelDimensions (HxWxD): 85x50x60 cm



#### Double oven cookers



## Cod. F085213 EAN 8007842852134

#### A5MSH2E (W) EX



- 3 gas burners, 1 electric plateHob flame failure device
- Static oven
- Static ovenSteam CleaningEnd Cooking Timer
- Energy class: C
- Colour: White
- Dimensions (HxWxD): 85x50x60 cm



## Cod. F084978 EAN 8007842849783

### AUE61 (X) AUS



- 4 radiant areasFan ovenManual

- Easy To Use Start/End Cooking
- Energy class: A
- Colour: Stainless Steel
  Dimensions (HxWxD): 90x60x60 cm



## Cod. F085209 EAN 8007842852097

### A5E52F (X) AG

- 4 electric