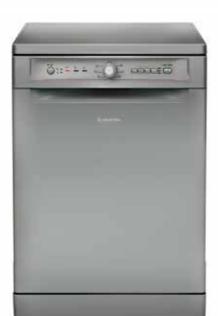

# AQ113D 497X EX 60HZ

- HIGH DEFINITION WASHING
- Display LCD
- 1400 rpm
- Super Silent
- Steam System
- Special Programs: Anti Allergy, Bed & Bath, Whites, Mix Cool 30', Darks, Steam Refresh, Ultra Delicates, Woolmark Platinum Care
- Special Options: Delay Timer, Eco Tech, Memo, Easy Iron, Steam Hygiene, Extra Rinse, Prewash
- Load Capacity: 11 kg Energy Class: A+++

- Colour: Stainless Steel
  Door frame: Stainless Steel
  Dimensions (HxWxD): 85x59.5x61.6 cm

Also available: AQ113D 497 EX.60HZ - White Cod. F085994 - EAN 8007842859942

Cod. F081954 EAN 8007842819540

- HIGH DEFINITION WASHING
- Display LCD 1400 rpm Super Silent
- Steam System
- Special Programs: Anti Allergy, Bed & Bath, Whites, Mix Cool 30', Darks, Steam Refresh, Ultra Delicates, Woolmark
- Special Options: Delay Timer, Eco Tech, Memo, Easy Iron, Steam Hygiene, Extra Rinse, Prewash
- Load Capacity: 9 kg Energy Class: A++
- Colour: White
- Door frame: Titanium
- Dimensions (HxWxD): 85x59.5x61.6 cm