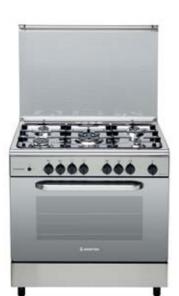

g
- Energy class: B
- Colour: Stainless Steel
  Dimensions (HxWxD): 85x90x60 cm



Cod. F080911 EAN 8007842809114

#### CP770SG1 AG



- 5 gas burners, of which one Triple Ring
  Hob flame failure device
  Electrical Gas Grill oven

- Oven flame failure device Manual
- Minute Minder
- Colour: Stainless SteelDimensions (HxWxD): 85x70x60 cm



## Cod. F088284 EAN 8007842882841

### A9GG1FC (X)/EX.1

- 5 gas burners, of which one Triple Ring
  Hob flame failure device
  Gas Grill Gas Oven
  Oven flame failure device
  Manual Cleaning
  Minute Minder

- Colour: Stainless Steel
  DImensions (HxWxD): 85x90x60 cm

Also available:

A9GG1FC (X)/EX - With Schuko plug Cod. F088318 - EAN 8007842883183

A9GG1FC (X)/J - With Schuko plug, and single oven & grill control Cod. F088282 - EAN 8007842882827



Cod. F069026 EAN 8007842690262

### CN 5SG1(X)/J



- 5 gas burners, of which one Triple RingHob flame failure device
- Gas Grill Gas oven
- Oven flame failure device
- Manual
- Minute Minder
- With single oven and grill control
- Colour: Stainless Steel
  Dimensions (HxWxD): 85x90x60 cm

Also available: CN 5SG1(X)/EX - Colour: Stainless Steel, with separate oven & grill control Cod. F069025 - EAN 8007842690255



# Cod. F069022 EAN 8007842690224

#### CN 11SG1(W)/EX

- 4 gas burners, 2 electric cooking areas
  Hob flame failure device
  Gas Grill Gas oven
  Oven flame failure device

- Manual
- Colour: White
- Dimensions (HxWxD): 85x90x60 cm



. 000000000 0

## Cod. F069023 EAN 8007842690231

### CN 11SG1(X)/EX

- 4 gas burners, 2 electric cooking areasHob flame failure device
- Gas Gr