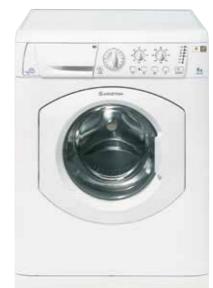

# AR6L 105 EX.M

- Led1000 rpm

- Special Programs: Silk, Goodnight, Baby Special Options: Delay Timer, Easy Iron, Extra Rinse, Super Wash
- Load Capacity: 6 kgEnergy Class: A
- Colour: White
  Door frame: White
- Dimensions (HxWxD): 85x59.5x51.6 cm

Also available: AR6L 105 HK - with UK plug Cod. F089497 - EAN 8007842894974 AR6L 85 EX.M - 800 rpm Cod. F089490 - EAN 8007842894905 AR6L 85 UR.M - with AG plug, 800 rpm Cod. F089264 - EAN 8007842892642 AR6L 85 HK - with UK plug, 800 rpm Cod. F089496 - EAN 8007842894967