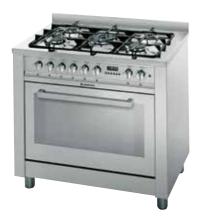

0x100x60 cm



Cod. F080907 EAN 8007842809077

### PRO 95 GT.01 S



- 5 gas burners, of which one Triple Ring
- Hob flame failure device Electrical Gas Grill oven
- Oven flame failure device
- ManualMinute Minder

- Colour: Stainless SteelDimensions (HxWxD): 85x90x60 cm



#### XC 902 GH DC.3 S



- 5 gas burners, of which one Double Ring Double Regulation
  Hob flame failure device
- 9 Multifunction oven
- Catalytic Optional
  Electronic Start/End Cooking
- Energy class: C
- Colour: Stainless SteelDimensions (HxWxD): 76x90x60 cm



Cod. F080904 EAN 8007842809046

#### CP 059 MT.2 S



- 5 gas burners, of which one Triple RingHob flame failure device
- 9 Multifunction oven
- Manual
- Electronic Start/End Cooking
- Energy class: B
- Colour: Stainless Steel Dimensions (HxWxD): 85x90x60 cm



### Cod. F080903 EAN 8007842809039

#### CP 059 MD.3 (X) F S



- 5 gas burners, of which one Double Ring Double Regulation
  Hob flame failure device
  9 Multifunction oven

- Catalytic With Panels
   Electronic Start/End Cooking
- Energy class: C
- Colour: Stainless Steel
  Dimensions (HxWxD): 85x90x60 cm



## Cod. F080900 EAN 8007842809008

#### CP 057 GT S



- 5 gas burners, of which one Triple Ring
  Hob flame failure device
  Electrical Gas Grill oven
  Oven flame failure device

- Manual Minute Minder

- Colour: Stainless Steel Dimensions (HxWxD): 85x90x60 cm



Cod. F080902 EAN 8007842809022

#### CP 059 MD (X) AUS S



- 5 gas burners, of which one Double Ring Double Regulation Hob flame failure device
- 9 Multifunction oven
- Catalytic With Panels
  Electronic Start/End Cooki