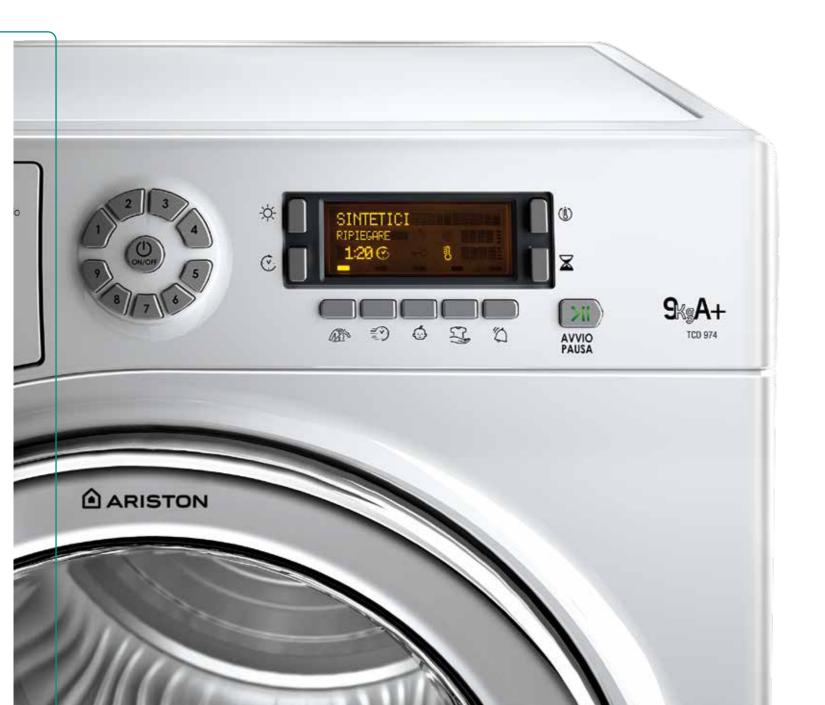

### HEAT PROFILE TECHNOLOGY

Excellent results coupled with more uniform ironing thanks to the exclusive Heat Profile Technology: the temperature control mode - which reduces the temperature during the drying phase, proportionately to the loss of moisture of the garments – lowers the average temperature which helps to preserve the fibres.

### DRYING LEVELS

Perfect drying for any need thanks to automatic detection of the residual moisture.

### **IRON DRY**

Ideal for garments that will subsequently be ironed.

## HANGER DRY

24

Ideal for garments that do not need to be fully dried.

# CUPBOARD DRY

Suitable for laundry to be put away without being ironed.

Designed for resistant fabrics that need to be fully dried.