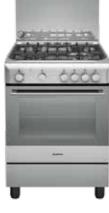

#### A6TMH2F (W) EX









- 4 gas burners, of which one Triple Ring
  Hob flame failure device
  11 Multifunction oven

- Steam CleaningEnd Cooking Timer
- Energy class: B
- Colour: White
- Dimensions (HxWxD): 85x60x60 cm



Cod. F083792 EAN 8007842837926

#### A6MMC6AF (X) EX





#### HIGH DEFINITION COOKING

- 3 gas burners, 1 electric plateHob flame failure device11 Multifunction oven

- Catalytic With Panels
   Electronic Start/End Cooking
- Energy class: A
- Colour: Stainless Steel
- Dimensions (HxWxD): 85x60x60 cm





Cod. F083789 EAN 8007842837896

#### A6MSH2F(X)EX





- HIGH DEFINITION COOKING
- 3 gas burners, 1 electric plateHob flame failure device
- Static oven
- Steam Cleaning End Cooking Timer
- Energy class: B
- Colour: Stainless Steel Dimensions (HxWxD): 85x60x60 cm



Cod. F083799 EAN 8007842837995

#### A6TG1F C(X) EX



- HIGH DEFINITION COOKING
   4 gas burners, of which one Triple Ring
   Hob flame failure device
   Gas Grill Gas
   Cast Iron grids
   Oven flame failure device

- Manual
- Minute Minder
- Colour: Stainless Steel
  Dimensions (HxWxD): 85x60x60 cm



Cod. F083801 EAN 8007842838015

#### A6MSH2F.B (X) EX





- HIGH DEFINITION COOKING
- 3 gas burners, 1 electric plateHob flame failure device
- Static oven
- Steam CleaningEnd Cooking Timer
- Energy class: B
- Colour: Stainless Steel
- Dimensions (HxWxD): 85x60x60 cm



### Cod. F088239 EAN 8007842882391

#### A6GGC1E (W) EX



- HIGH DEFINITION COOKING
- 4 gas burners
- Hob flame failure device
- Gas Grill Gas Oven flame failure device
- Catalytic with panelsMinute Minder

- Colour: Wh