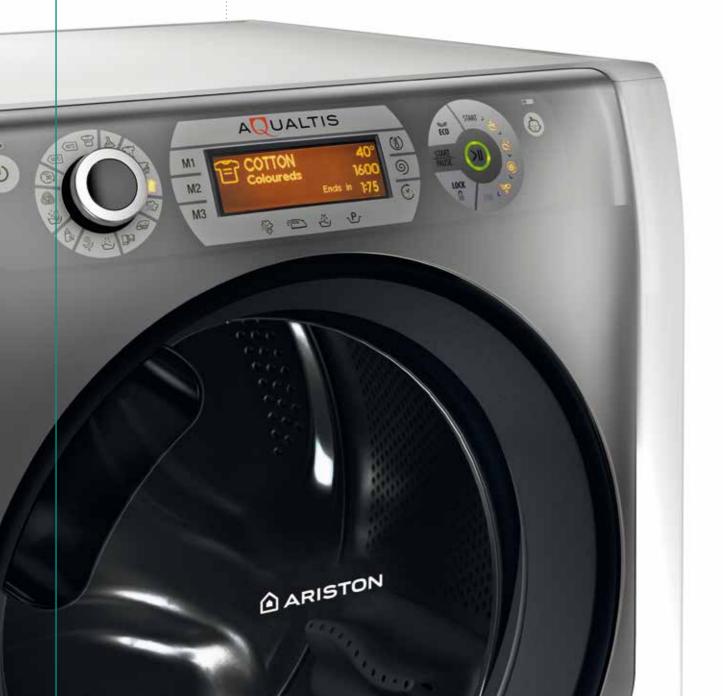

# AQUALTIS DIRECT INJECTION

"Though I adore coloured garments, I'm wary of washing them together. I fear that the colours may run, so I always wash clothes by hand and separately."

Direct Injection.

For washing whites and coloured garments together in a single wash, with the same results of a 40°C wash using only 20°C.

# DIRECT INJECTION. AT LAST, THE PERFECT WASH THAT MIXES ALL COLOURS TOGETHER.

Though cold washing ensures maximum protection of fabrics and colours, it does not guarantee effective cleaning of garments nor stain removal. The solution is Aqualtis with Direct Injection, the exclusive technology that enhances the detergent's cleaning power and allows for obtaining the same performance of a 40°C while using only 20°C. In this way, colours are protected so whites and coloured garments can be washed together in the same wash cycle, with excellent results: the colours remain brilliant and do not run onto the whites.