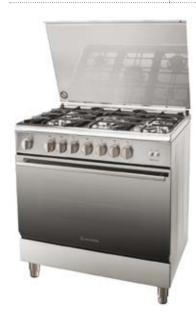

s (HxWxD): 85x90x60 cm



Cod. F080906 EAN 8007842809060

#### CP 859 MT (X) AUS S



- 5 gas burners, of which one Triple RingHob flame failure device
- 9 Multifunction oven Catalytic With Panels
- Electronic Start/End Cooking
- Energy class: B
- Colour: Stainless Steel Dimensions (HxWxD): 85x80x60 cm



Cod. F080905 EAN 8007842809053

#### CP 0V9 M (X) DE S

- 4 radiant areas

- 9 Multifunction oven
  Catalytic With Panels
  Electronic Start/End Cooking
- Energy class: B
- Colour: Stainless Steel
  Dimensions (HxWxD): 85x90x60 cm



Cod. F080911 EAN 8007842809114

#### CP770SG1 AG



- 5 gas burners, of which one Triple Ring
  Hob flame failure device
  Electrical Gas Grill oven

- Oven flame failure device Manual
- Minute Minder
- Colour: Stainless SteelDimensions (HxWxD): 85x70x60 cm



## Cod. F088284 EAN 8007842882841

### A9GG1FC (X)/EX.1

- 5 gas burners, of which one Triple Ring
  Hob flame failure device
  Gas Grill Gas Oven
  Oven flame failure device
  Manual Cleaning
  Minute Minder

- Colour: Stainless Steel
  DImensions (HxWxD): 85x90x60 cm

Also available:

A9GG1FC (X)/EX - With Schuko plug Cod. F088318 - EAN 8007842883183

A9GG1FC (X)/J - With Schuko plug, and single oven & grill control Cod. F088282 - EAN 8007842882827



Cod. F069026 EAN 8007842690262

### CN 5SG1(X)/J



- 5 gas burners, of which one Triple RingHob flame failure device
- Gas Grill Gas oven
- Oven flame failure device
- Manual
- Minute Minder
- With single oven and grill control
- Colour: Stainless Steel
  Dimensions (HxWxD): 85x90x60 cm

Also available: CN 5SG1(X)/EX - Colour: Stainless