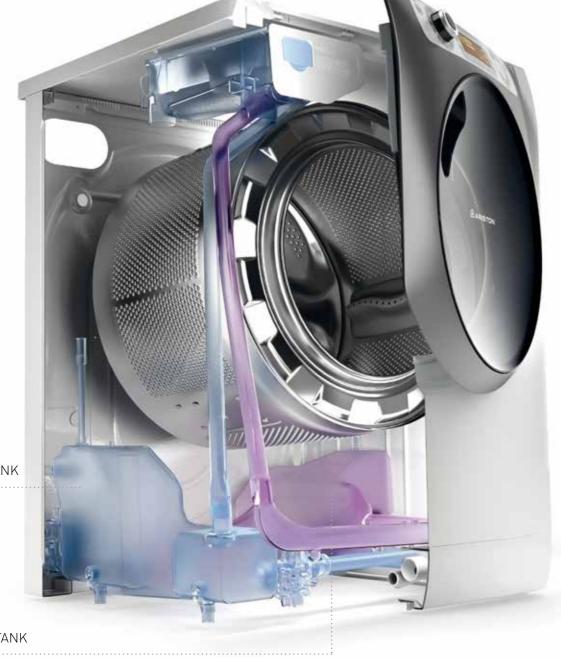

# 40 PERFECTLY CALIBRATED WASHES.

The Auto Dose System technology allows for automatically withdrawing the right amount of detergent and fabric softener, depending on the laundry load, from the two refillable tanks, with 5.5 litre capacity for the detergent and 3.5 litre capacity for the fabric softener.

A remarkable innovation which guarantees perfect washing results, with 30% less water and reduced energy consumption. Besides, the machine can complete 40 wash cycles\* without being refilled.

\*Considering normal use and washing conditions