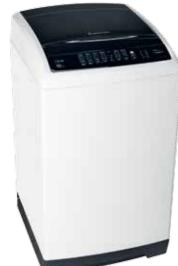

# Washing machines

Cod. F080136 EAN 8007842801361

# WMF 729 B AUS

- HIGH DEFINITION WASHING
- Display Digit 1200 rpm
- Super Silent
- Special Programs: Anti Allergy, Anti Stain, Auto Clean, Whites, Eco Cycle, Woolmark Platinum Care
   Special Options: Delay Timer
- Load Capacity: 7 kg
- Colour: White
- Door frame: Anthracite
  Dimensions (HxWxD): 85x59.5x54 cm