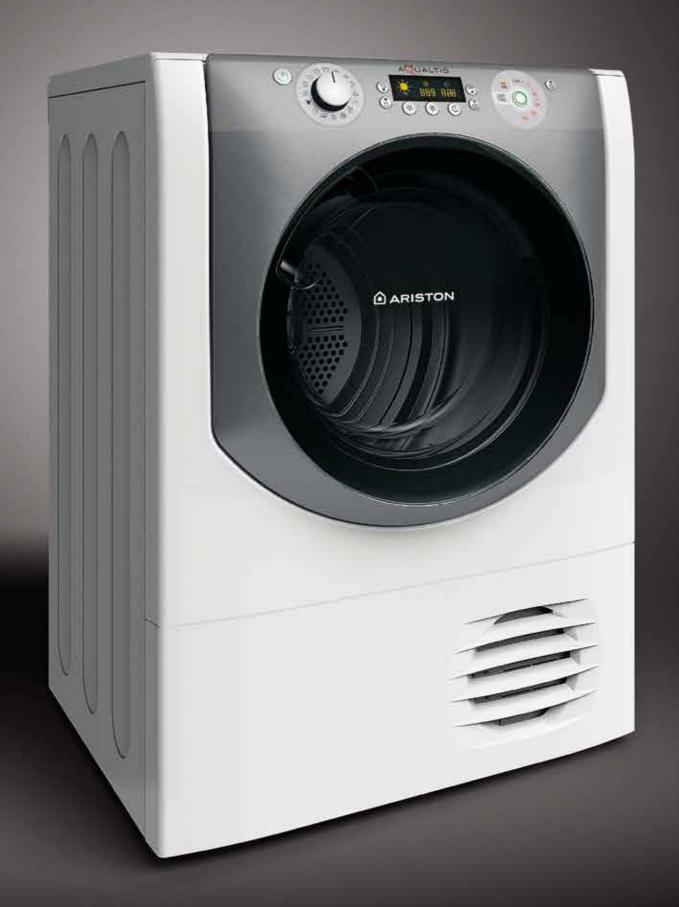

# FOR PERFECT WASHING AND DRYING RESULTS.

With Aqualtis washer-dryers, garments are handled carefully even during the drying phase, thanks to programmes designed to prevent fibre stress or colour fading. The relevant cycles are all specifically designed for treating coloured garments, whites and wool.

### WHITES CYCLE

UVA radiation and smog accelerate yellowing of the fibres. The Whites drying cycle helps to preserve the original brilliance of white garments and prevents yellowing. Laboratory tests have shown that even after 10 washes, the whites are more brilliant compared to garments dried through exposure to sunlight.

### DARKS CYCLE

The cycle for dark colours washes and dries while perfectly preserving the intensity of the dark colours thanks to the satellisation technique, which reduces rubbing of the garments, and the special temperature control function. Even after 10 washes and drying cycles, the dark colours appear more intense when dried with the washer-dryer rather than with the traditional method.

#### ULTRA DELICATES CYCLE

Particularly delicate and valuable garments are washed and dried in the most gentle way possible, without altering fibres like silk or ruining decorations attached to garments (Swarovski crystals, etc.). The use of low temperatures during the drying phase helps to preserve delicate garments perfectly.

### HEAT PROFILE TECHNOLOGY

Excellent results coupled with more uniform ironing thanks to the exclusive Heat Profile Technology: the temperature control mode - which reduces the temperature during the drying phase, proportionately to the loss of moisture of the garments – lowers the average temperature which helps to preserve the fibres.

### DRYING LEVELS

Perfect drying for any need thanks to automatic detection of the residual moisture.