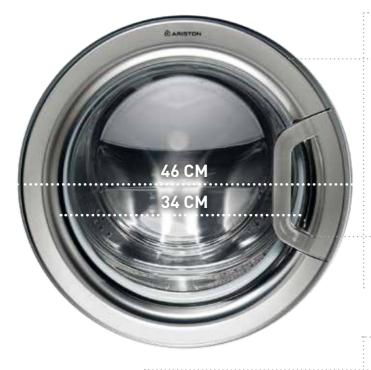

# LOADING OPENING: THE LARGEST AVAILABLE

The new Ariston washing machines have the largest loading opening available on the market, measuring no less than 34 centimetres, for facilitating laundry loading and emptying operations. The external porthole diameter was also enlarged to raise the quality level. The new Ariston washing machines and washer-dryers have a load capacity of up to 10 kg for standard models, and 7 kg for slimline versions.