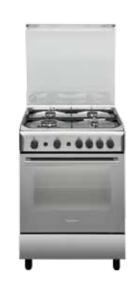

tric plateHob flame failure device
- Static oven
- Steam CleaningEnd Cooking Timer
- Energy class: B
- Colour: Stainless Steel
- Dimensions (HxWxD): 85x60x60 cm



### Cod. F088239 EAN 8007842882391

#### A6GGC1E (W) EX



- HIGH DEFINITION COOKING
- 4 gas burners
- Hob flame failure device
- Gas Grill Gas Oven flame failure device
- Catalytic with panelsMinute Minder

- Colour: WhiteDimensions (HxWxD): 85x60x60 cm

A6GG10E (W) EX - with Manual cleaning and without hob flame failure device Cod. F088235 - EAN 8007842882353



Cod. F083800 EAN 8007842838008

#### A6MG2F (X) EX



#### HIGH DEFINITION COOKING

- 3 gas burners, 1 electric plateHob flame failure device
- Gas Grill GasOven flame failure device
- Manual
- Minute Minder
- Colour: Stainless Steel
  Dimensions (HxWxD): 85x60x60 cm



#### Cod. F083787 EAN 8007842837872

#### A6GG1F(X)EX



- 4 gas burnersHob flame failure deviceGas Grill GasOven flame failure device

- ManualMinute Minder
- Colour: Stainless Steel Dimensions (HxWxD): 85x60x60 cm

Also available:

A6GG1F (W) EX - White Cod. F083788 - EAN 8007842837889 A6GC1F (X) EX - with Catalytic cleaning Cod. F088238 - EAN 8007842882384 A6GG10F (X) EX - without hob flame failure device Cod. F089639 - EAN 8007842896398



# Cod. F083785 EAN 8007842837858

### A6ESC2E (W) EX

- 4 electric platesStatic ovenCatalytic With PanelsEnd Cooking Timer
- Energy class: B
- Colour: White
  Dimensions (HxWxD): 85x60x60 cm



## Cod. F086542 EAN 8007842865424

### A6IMPA1 (X) AUS





- 4 induction cooking areas, extenso cooking zone
  10 Multifunction oven
  Pyrolytic
  Electron