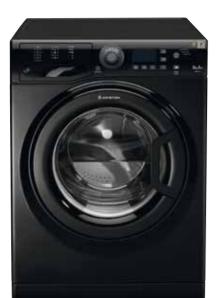

# WMG 821K EX

- Display Big Digit 1200 rpm
- Special Programs: Anti Allergy, Anti Stain, Auto Clean, Whites, Eco Cycle, Delicates, Woolmark Platinum Care
   Special Options: Delay Timer, Extra Rinse
- Load Capacity: 8 kg Energy Class: A+
- Colour: Black
  Door frame: Black
- Dimensions (HxWxD): 85x59.5x60.5 cm