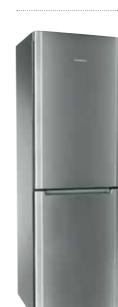

# WMG 10437S EX

- HIGH DEFINITION WASHING

- Display Big Digit 1400 rpm Super Silent
- Steam System
- Special Programs: Anti Allergy, Anti Stain, Auto Clean, Whites, Eco Cycle, Steam Refresh, Delicates, Woolmark Platinum Care Special Options: Delay Timer, Steam Hygiene
- Load Capacity: 10 kg Energy Class: A+++
- Colour: Silver
- Door frame: Silver Dimensions (HxWxD): 85x59.5x60.5 cm

Also available: WMG 10437BS EX - White+Silver Cod. F077667 - EAN 8007842776676 WMG 10437BS EX 60HZ - White+Silver Cod. F078629 - EAN 8007842786293