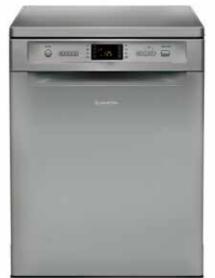

# AQ113D 697D X EX

## HIGH DEFINITION WASHING

- Display LCD 1600 rpm

- Super Silent Steam System
- Special Programs: Bed & Bath, Steam Refresh, Whites, Darks, Ultra Delicates, Anti Allergy Plus 60°, Anti Allergy Delicate 40°, Coloureds Intensive 40°, Multi Colour,
- Woolmark Platinum Care Special Options: Eco Tech, Memo, Steam Hygiene, Easy Iron,
- Extra Rinse, Prewash, Delay Timer
- Load Capacity: 11 kg Energy Class: A+++

- Colour: Stainless SteelDoor frame: Stainless SteelDimensions (HxWxD): 85x59.5x61.6 cm

Also available: AQ113D 697D EX - White/Titanium Cod. F081890 - EAN 8007842818901

Cod. F085988 EAN 8007842859881