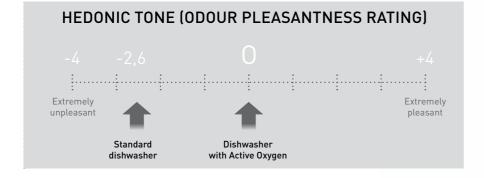

with the odouriferous substances in the air and oxidising them.

Active Oxygen does not require any refilling or maintenance.

# HOW TO ACTIVATE THE OPTION

Pressing and holding the relevant button activates the release of active oxygen, through the device incorporated in the detergent dispenser. Every time the dishwasher is opened, Active Oxygen enters the stand-by mode and re-activates once the door is closed. Pressing the button again deactivates the device.

It stops automatically after 24 hours or when the wash cycle starts.

# 3 OUT OF 4 PEOPLE PREFER A DISHWASHER EQUIPPED WITH THE ACTIVE OXYGEN DEVICE\*

Specific tests prove that Active Oxygen eliminates unpleasant odours.

\*Results of tests certified by the Institute of Biometeorology of the National Research Council in Bologna.





# FLEXILOAD. MAXIMUM FLEXIBILITY IN MANAGING SPACE.

The new generation Flexiload system ensures maximum flexibility in loading up to 13, 14 or 15 place settings. Each configuration contains movable elements for arranging tableware items properly and effectively. The adjustment components are coloured to facilitate their use.

# ERGONOMIC HANDLES

With stainless steel inserts for improved grip and easier rack removal. Available in the versions for 14 and 15 place settings.





# ULTRA-FLEXIBLE THIRD RACK

Sliding and modular, its surface can be reduced by one-third for placing bulky tableware items on the lower rack.



# FOLDING RACKS ON 2<sup>ND</sup> RACK

The upper rack includes 4 folding racks for storing small and medium size plates and glasses, or tableware items of various siz