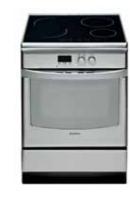

plateHob flame failure device
- Gas Grill GasOven flame failure device
- Manual
- Minute Minder
- Colour: Stainless Steel
  Dimensions (HxWxD): 85x60x60 cm



#### Cod. F083787 EAN 8007842837872

#### A6GG1F(X)EX



- 4 gas burnersHob flame failure deviceGas Grill GasOven flame failure device

- ManualMinute Minder
- Colour: Stainless Steel Dimensions (HxWxD): 85x60x60 cm

Also available:

A6GG1F (W) EX - White Cod. F083788 - EAN 8007842837889 A6GC1F (X) EX - with Catalytic cleaning Cod. F088238 - EAN 8007842882384 A6GG10F (X) EX - without hob flame failure device Cod. F089639 - EAN 8007842896398



# Cod. F083785 EAN 8007842837858

### A6ESC2E (W) EX

- 4 electric platesStatic ovenCatalytic With PanelsEnd Cooking Timer
- Energy class: B
- Colour: White
  Dimensions (HxWxD): 85x60x60 cm



## Cod. F086542 EAN 8007842865424

### A6IMPA1 (X) AUS





- 4 induction cooking areas, extenso cooking zone
  10 Multifunction oven
  Pyrolytic
  Electronic display E0+auto

- Energy class: A
- Colour: Stainless SteelDimensions (HxWxD): 85x60x60 cm



## Cod. F083786 EAN 8007842837865

### A6ESC2F (X) EX

- 4 electric plates
   Static oven
   Catalytic With Panels
   End Cooking Timer
- Energy class: B
- Colour: Stainless Steel
  Dimensions (HxWxD): 85x60x60 cm



# Cod. F084810 EAN 8007842848106

### A64IMCA1 (X) AUS



- 4 induction cooking areas
  11 Multifunction oven
  Catalytic With Panels
  Electronic display E0+auto
- Energy class: A
- Colour: Stainless SteelDimensions (HxWxD): 90x60x60 cm

COOKERS



#### Cod. F084809 EAN 8007842848090

### A6VMH60 (X) AUS



- 4 radiant areas