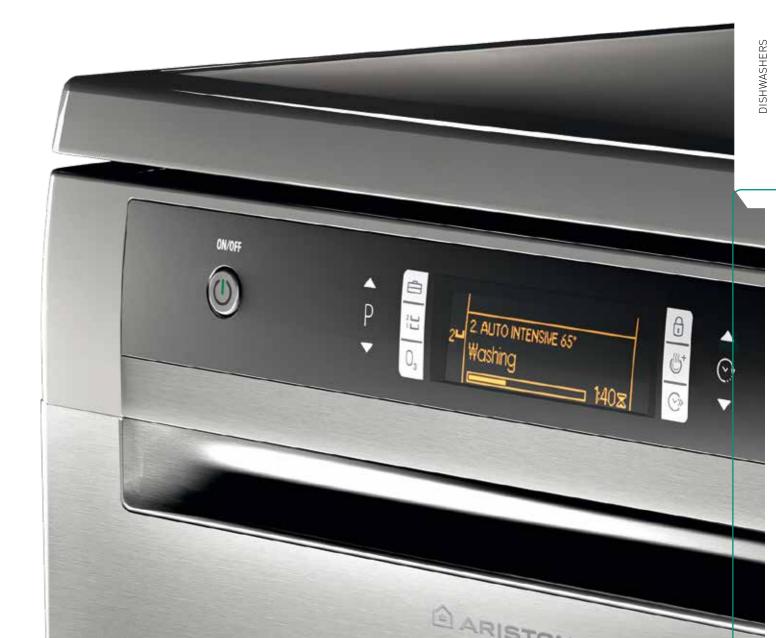

a localised wash on the selected rack. It can be activated with the intensive or normal programmes.



### TABS

An option that maximises the efficacy of multi-purpose detergent tablets.



### EXTRA DRY

Improves drying performance thanks to a higher temperature during the final rinse and an extended drying phase.



### : SHORT TIME

Reduces the programme duration by 30% without diminishing the washing results.



### DISTRIBUTED HALF LOAD

For loading half the table settings distributed among the various racks, while ensuring the same washing efficacy with reduced consumption.



### ACTIVE OXYGEN

Neutralises – in a natural way – bad odours generated in the dishwasher when dirty tableware is present. It activates when washing is postponed until there are enough items for a full load.



# WATER AND ENERGY CONSUMPTION DROP FURTHER.

Ariston satisfies the demands of consumers desiring excellent performances coupled with reduced consumption, while fully respecting the environment.

# A\*\*\* ENERGY CLASS THANKS TO TURBO DRY

The new Ariston dishwashers are in the top energy efficiency category, Class A\*\*\*, which quarantees efficient performance coupled with minimal energy consumption: 25% less compared to Class A. The new Turbo Dry drying system extracts the moisture generated during the drying phase and channels it to an appropriate condensate chamber.



# FULLY OPTIMISED WATER CONSUMPTION

The new Class A\*\*\* and A\*\*\* dishwashers with 14 place settings complete a normal wash cycle using a mere 9 litres of water - below the average for the market. An excellent ac