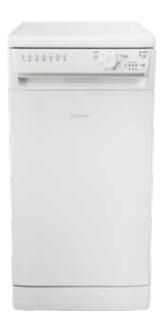

B 5B010 GBX EX - Colour: Stainless Steel Cod. F085339 - EAN 8007842853391 LFB 5B010 EX

Cod. F085691 - EAN 8007842856910 LFB 5B010 X EX - Colour: Stainless Steel Cod. F085690 - EAN 8007842856903



Cod. F083068 EAN 8007842830682

# LBF 5B X AUS



- Knob
- 14 place settingsNoise dB(A) 53
- 5 programs: Eco, Intensive, Normal, Rapid 35', Per Wash
- Overflow
- Energy Class: A/A/A
- Colour: Stainless SteelDimensions (HxWxD): 85x60x60 cm

Also available: LBF 5B AUS - Colour: White Cod. F083067 - EAN 8007842830675





Dishwashers 45 cm

# LSFB 7B09 X EX



- Knob-Led10 place settingsNoise dB(A) 49
- 7 programs: Delicates, Eco, Intensive, Normal, Express 40', Fast, Soak
- Options:
  Delay Timet, Half load
- Overflow
- Energy Class: A/A/A
- Colour: Stainless SteelDimensions (HxWxD): 85x45x60 cm



# Cod. F087370 EAN 8007842873702

# LSFB 7B09 EX



- Knob-Led 10 place settings Noise dB(A) 49
- 7 programs: Delicates, Eco, Intensive, Normal, Express 40', Fast,
- Soak
- Options:
  Delay Timet, Half load
- Overflow

# Energy Class: A/A/A

- Colour: WhiteDimensions (HxWxD): 85x45x60 cm



# LSF 712 AG



- Knob-Led10 place settingsNoise dB(A) 51
- 7 programs: Delicates, Eco, Intensive, Normal, Daily 60°C, Rapid
- 35', Soak
- Options:
  Delay Timet, Half load
- Overflow
- Energy Class: A/A/A
- Colour: WhiteDimensions (HxWxD): 85x45x60 cm





| Model                                                                                                          | LFD 11M121 OGBX EX                    | LFD 11P123 X EX                        | LFD 11S123 OX AUS                         | LFF 8S11