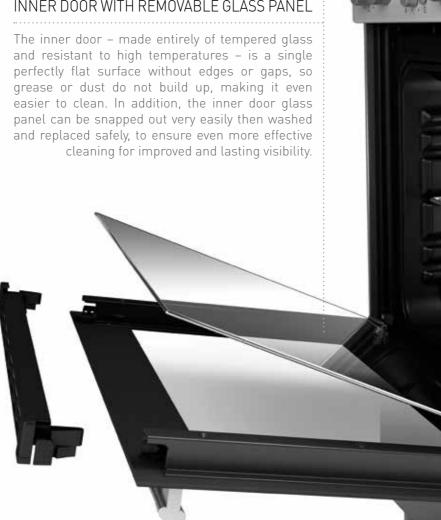

ontrol can be combined with remarkable flexibility of use: indeed, the cooker offers up to 1,296 possible combinations when the 4 burners are used simultaneously.





### STANDARD BURNER\*



\*Semi-rapid burner.





A new, elegant design for a cooker that harmoniously blends aesthetic beauty and functionality. The top grade materials and highly refined details turn these appliances into useful everyday items and add an impeccable touch to the kitchen.



# THE BEAUTY OF GLASS

The important design novelty of the new Ariston cookers is the oven door, designed for guaranteeing maximum functionality. With 20% more visibility, cooking can be monitored without having to open the oven door; moreover, it adds a highly appealing touch to the kitchen.



# INNER DOOR WITH REMOVABLE GLASS PANEL



# COVER

Made of tempered glass with brushed aluminium profile, ensuring easy and comfortable gripping. It is both resistant and safe, as the glass does not shutter into sharp pieces when accidentally broken.

# **KNOBS**

Redesigned with an even more ergonomic surface for safe gripping; the screenprinted markings on the front panel are easily comprehensible.



The special enamel used to coat the outside of the cookers can perfectly preserve the colour's original shade and brilliance for at least 10 years. It is made up of a ceramic coating welded to the metal at a melting temperature exceeding 850°C. This Class AA\* enamel is four times more resistant: to corrosion; to high temperatures (e.g. boiling water and oil); to acids, alkalis and chemical elements in general; to scratching; to