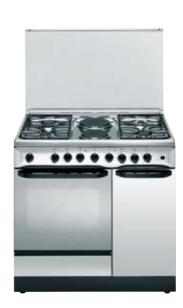

te oven & grill control Cod. F069025 - EAN 8007842690255



# Cod. F069022 EAN 8007842690224

#### CN 11SG1(W)/EX

- 4 gas burners, 2 electric cooking areas
  Hob flame failure device
  Gas Grill Gas oven
  Oven flame failure device

- Manual
- Colour: White
- Dimensions (HxWxD): 85x90x60 cm



. 000000000 0

## Cod. F069023 EAN 8007842690231

### CN 11SG1(X)/EX

- 4 gas burners, 2 electric cooking areasHob flame failure device
- Gas Grill Gas oven
- Oven flame failure device
- Manual
- Colour: Stainless Steel Dimensions (HxWxD): 85x90x60 cm



Cod. F069024 EAN 8007842690248

#### CN 5SG1(W)/EX



- 5 gas burners, of which one Triple Ring
  Hob flame failure device
  Gas Grill Gas oven
  Oven flame failure device

- Manual
- Minute Minder
- Colour: White
- Dimensions (HxWxD): 85x90x60 cm



#### Cod. F052596 EAN 8007842525960

### C 911N1 (X)

- 4 gas burners, 2 electric plates
  Static oven, electric grill
  Manual cleaning
  Minute Minder

- Colour: Stainless Steel Dimensions (HxWxD): 85x90x57 cm

Also available: C 911N1 (W) - White Cod. F052595 - EAN 8007842525953

|