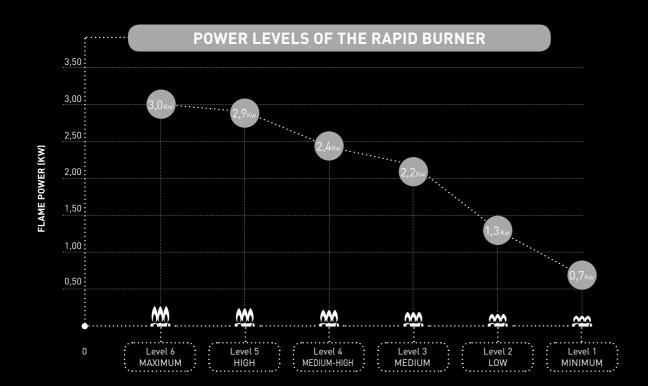

all the difference. This is why the new HD cookers have up to 6 different power levels on every burner, so any dish can be optimally cooked with the most appropriate flame power. Each click of the knob corresponds to a different level and each position can be repeated exactly whenever desired. A further aid for expressing your talent in the kitchen!





# FINE ADJUSTMENT: PERFECT FLAME CONTROL.

An advanced and exclusive flame control system including 6 different power levels on each burner.

The flame intensity can be precisely controlled on a scale ranging from 1 to 6 (from minimum to maximum) with 4 intermediate levels, for optimally cooking any recipe. Moreover, the setting at each click of the knob can be easily repeated and replicated, for high-definition cooking results any time!



# HIGH EFFICIENCY FOR IMPROVED RESULTS.

The burner's redesigned structure ensures optimised gas flow and a more direct and vertical flame. In turn, this leads to less heat dispersal while guaranteeing 20% more efficient burner performance, resulting in evident time and money savings.

# MAXIMUM PRECISION, BOUNDLESS FLEXIBILITY.

Ariston has adopted the exclusive fine flame adjustment technology, which guarantees precise flame control when preparing any recipe. With 6 different power levels on each burner, precise flame control can be combined with remarkable flexibility of use: indeed, the cooker offers up to 1,296 possible combinations when the 4 burners are used simultaneously.





### STANDARD BURNER\*



\*Semi-rapid burner.





A new, elegant design for a cooker that harmoniously