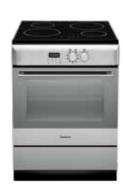

atalytic cleaning Cod. F088238 - EAN 8007842882384 A6GG10F (X) EX - without hob flame failure device Cod. F089639 - EAN 8007842896398



# Cod. F083785 EAN 8007842837858

### A6ESC2E (W) EX

- 4 electric platesStatic ovenCatalytic With PanelsEnd Cooking Timer
- Energy class: B
- Colour: White
  Dimensions (HxWxD): 85x60x60 cm



## Cod. F086542 EAN 8007842865424

### A6IMPA1 (X) AUS





- 4 induction cooking areas, extenso cooking zone
  10 Multifunction oven
  Pyrolytic
  Electronic display E0+auto

- Energy class: A
- Colour: Stainless SteelDimensions (HxWxD): 85x60x60 cm



## Cod. F083786 EAN 8007842837865

### A6ESC2F (X) EX

- 4 electric plates
   Static oven
   Catalytic With Panels
   End Cooking Timer
- Energy class: B
- Colour: Stainless Steel
  Dimensions (HxWxD): 85x60x60 cm



# Cod. F084810 EAN 8007842848106

### A64IMCA1 (X) AUS



- 4 induction cooking areas
  11 Multifunction oven
  Catalytic With Panels
  Electronic display E0+auto
- Energy class: A
- Colour: Stainless SteelDimensions (HxWxD): 90x60x60 cm

COOKERS



#### Cod. F084809 EAN 8007842848090

### A6VMH60 (X) AUS



- 4 radiant areas11 Multifunction ovenSteam CleaningElectronic Start/End Cooking
- Energy class: B
- Colour: Stainless Steel
- Dimensions (HxWxD): 90x60x60 cm



## Cod. F083793 EAN 8007842837933

### A6V530 (W) EX

- 4 radiant areas5 Multifunction
- ManualAnalogue Minute Minder
- Energy class: B
- Colour: White
  Dimensions (HxWxD): 85x60x60 cm



## Cod. F084811 EAN 8007842848113

#### A6VMH60 (W) AUS



- 4 radiant areas
- 11 Multifunction oven
- Steam Cleaning
  Electronic Start/