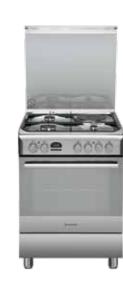

x60 cm



Cod. F083794 EAN 8007842837940











- 4 gas burners, of which one Triple Ring
  Hob flame failure device
  11 Multifunction oven

- Steam CleaningEnd Cooking Timer
- Colour: Stainless Steel
  Dimensions (HxWxD): 85x60x60 cm



Cod. F084808 EAN 8007842848083

#### A6TMC2 C (X) AUS





#### HIGH DEFINITION COOKING

- 4 gas burners, of which one Triple RingHob flame failure device

- 11 Multifunction ovenCatalytic With PanelsEnd Cooking Timer
- Energy class: B
- Colour: Stainless Steel
  Dimensions (HxWxD): 90x60x60 cm



Cod. F083797 EAN 8007842837971

#### A6TMH2F (W) EX









- 4 gas burners, of which one Triple Ring
  Hob flame failure device
  11 Multifunction oven

- Steam CleaningEnd Cooking Timer
- Energy class: B
- Colour: White
- Dimensions (HxWxD): 85x60x60 cm



Cod. F083792 EAN 8007842837926

#### A6MMC6AF (X) EX





#### HIGH DEFINITION COOKING

- 3 gas burners, 1 electric plateHob flame failure device11 Multifunction oven

- Catalytic With Panels
   Electronic Start/End Cooking
- Energy class: A
- Colour: Stainless Steel
- Dimensions (HxWxD): 85x60x60 cm





Cod. F083789 EAN 8007842837896

#### A6MSH2F(X)EX





- HIGH DEFINITION COOKING
- 3 gas burners, 1 electric plateHob flame failure device
- Static oven
- Steam Cleaning End Cooking Timer
- Energy class: B
- Colour: Stainless Steel Dimensions (HxWxD): 85x60x60 cm



Cod. F083799 EAN 8007842837995

#### A6TG1F C(X) EX



- HIGH DEFINITION COOKING
   4 gas burners, of which one Triple Ring
   Hob flame failure device
   Gas Grill Gas
   Cast Iron grids
   Oven flame failure device

- Manu