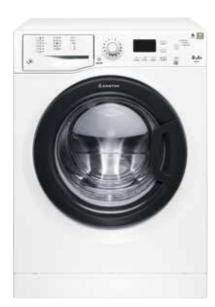

# WMG 9437BS FX

- Display Big Digit
- Super Silent
- Steam System
- Special Programs: Anti Allergy, Anti Stain, Auto Clean, Whites,
- Eco Cycle, Steam Refresh, Delicates, Woolmark Platinum Care Special Options: Delay Timer, Steam Hygiene
- Load Capacity: 9 kg Energy Class: A+++
- Colour: White
- Door frame: Aluminium
  Dimensions (HxWxD): 85x59.5x60.5 cm

Also available:

WMG 9237B EX 60HZ - White+Anthracite - 1200 rpm Cod. F078705 - EAN 8007842787054 WMG 9237B EX - White+Anthracite - 1200 rpm Cod. F078625 - EAN 8007842786255