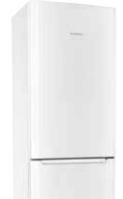

# WMG 9437S EX

- HIGH DEFINITION WASHING
- Display Big Digit
- 1400 rpm Super Silent Steam System
- Special Programs: Anti Allergy, Anti Stain, Auto Clean, Whites, Eco Cycle, Steam Refresh, Delicates, Woolmark Platinum Care Special Options: Delay Timer, Steam Hygiene
- Load Capacity: 9 kg Energy Class: A+++
- Colour: Silver
- Door frame: Silver
- Dimensions (HxWxD): 85x59.5x60.5 cm