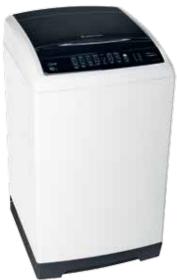

# WMG 829 B AUS

# HIGH DEFINITION WASHING

- Display Big Digit1200 rpm
- Super Silent
- Special Programs: Anti Allergy, Anti Stain, Auto Clean, Whites, Eco Cycle, Delicates, Woolmark Platinum Care
   Special Options: Delay Timer, Extra Rinse

# Load Capacity: 8 kg

- Door frame: Anthracite
- Dimensions (HxWxD): 85x59.5x60.5 cm