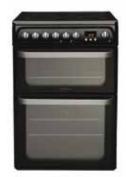

as Grill Gas oven
- Oven flame failure device
- ManualMinute Minder
- Colour: Stainless SteelDimensions (HxWxD): 85x50x60 cm



#### Double oven cookers



## Cod. F085213 EAN 8007842852134

#### A5MSH2E (W) EX



- 3 gas burners, 1 electric plateHob flame failure device
- Static oven
- Static ovenSteam CleaningEnd Cooking Timer
- Energy class: C
- Colour: White
- Dimensions (HxWxD): 85x50x60 cm



## Cod. F084978 EAN 8007842849783

### AUE61 (X) AUS



- 4 radiant areasFan ovenManual

- Easy To Use Start/End Cooking
- Energy class: A
- Colour: Stainless Steel
  Dimensions (HxWxD): 90x60x60 cm



## Cod. F085209 EAN 8007842852097

### A5E52F (X) AG

- 4 electric plates5 Multifunction ovenManualEnd Cooking Timer
- Energy class: B
- Colour: Stainless Steel
  Dimensions (HxWxD): 85x50x60 cm



## Cod. F084979 EAN 8007842849790

### AUE61 (K) AUS



- 4 radiant areas
- Fan oven
- Manual
- Easy To Use Start/End Cooking
- Energy class: A
- Colour: BlackDimensions (HxWxD): 90x60x60 cm



## Cod. F086511 EAN 8007842865110

### AUD61 C (X) AUS



- 4 gas burners
- Fan ovenManual
- Energy class: A
- Colour: Stainless SteelDimensions (HxWxD): 90x60x60 cm



Cod. F085212 EAN 8007842852127

### A5ESH2E (W) EX



- 4 electric platesStatic ovenSteam CleaningMinute Minder
- Energy class: C
- Colour: White
- Dimensions (HxWxD): 85x50x60 cm



Cod. F086512 EAN 8007842865127

#### AUE61 (K) AUS



- 4 gas burners
- Fan oven Manual
- Energy class: A
- Colour: Black Dimensions (HxWxD): 90x60x60 cm



Cod. F080909 EAN 8007842809091





- 6 gas burners, of which one Double Ring Double Regulation