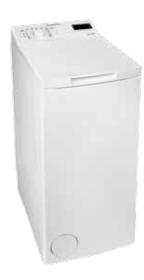

# WTV 12FCM X ET

- Display DigitHelix Care
- Special Programs: Jeans, Eco Cycle Special Options: Delay Timer, End of Cycle Signal
- Load Capacity: 12,5 kgEnergy Class: A
- Colour: Stainless Steel
- Door: Transparent
- Dimensions (HxWxD): 101,5x62,5x60,1 cm

Also available:

WTV 12FM SGP - Cold fill only, UK plug, White Cod. F086200 - EAN 8007842862003 WTV 12FM AFR - Cold fill only, White Cod. F086203 - EAN 8007842862034 WTV 12FCM RI - White Cod. F086205 - EAN 8007842862058