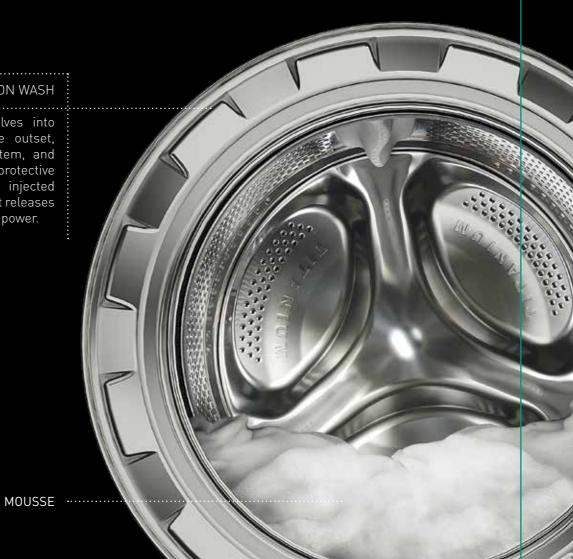

# CONVENTIONAL WASH

In conventional washing machines, the detergent does not completely mix with the water. Once washing begins, the high temperature and mechanical action help to dissolve the detergent, though not completely.

WATER LEVEL ....

The detergent fully dissolves into the water right from the outset, within the pre-mixing system, and is transformed into a protective mousse. The mousse is injected directly into the tub, where it releases the full force of its cleaning power.