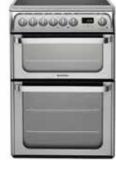

inder

- Colour: Stainless SteelDimensions (HxWxD): 85x50x60 cm



### Cod. F083796 EAN 8007842837964

#### A6V530 (X) EX

- 4 radiant areas5 Multifunction oven
- Manual
- Analogue Minute Minder
- Energy class: B
- Colour: Stainless SteelDimensions (HxWxD): 85x60x60 cm



## Cod. F085211 EAN 8007842852110

### A5GG1F(X)EX



#### HIGH DEFINITION COOKING

- 4 gas burnersHob flame failure device
- Gas Grill Gas oven
- Oven flame failure device
- ManualMinute Minder
- Colour: Stainless SteelDimensions (HxWxD): 85x50x60 cm



#### Double oven cookers



## Cod. F085213 EAN 8007842852134

#### A5MSH2E (W) EX



- 3 gas burners, 1 electric plateHob flame failure device
- Static oven
- Static ovenSteam CleaningEnd Cooking Timer
- Energy class: C
- Colour: White
- Dimensions (HxWxD): 85x50x60 cm



## Cod. F084978 EAN 8007842849783

### AUE61 (X) AUS



- 4 radiant areasFan ovenManual

- Easy To Use Start/End Cooking
- Energy class: A
- Colour: Stainless Steel
  Dimensions (HxWxD): 90x60x60 cm



## Cod. F085209 EAN 8007842852097

### A5E52F (X) AG

- 4 electric plates5 Multifunction ovenManualEnd Cooking Timer
- Energy class: B
- Colour: Stainless Steel
  Dimensions (HxWxD): 85x50x60 cm



## Cod. F084979 EAN 8007842849790

### AUE61 (K) AUS



- 4 radiant areas
- Fan oven
- Manual
- Easy To Use Start/End Cooking
- Energy class: A
- Colour: BlackDimensions (HxWxD): 90x60x60 cm



## Cod. F086511 EAN 8007842865110

### AUD61 C (X) AUS



- 4 gas burners
- Fan ovenManual
- Energy class: A
- Colour: Stainless SteelDimensions (HxWxD): 90x60x60 cm



Cod. F085212 EAN 8007842852127

###