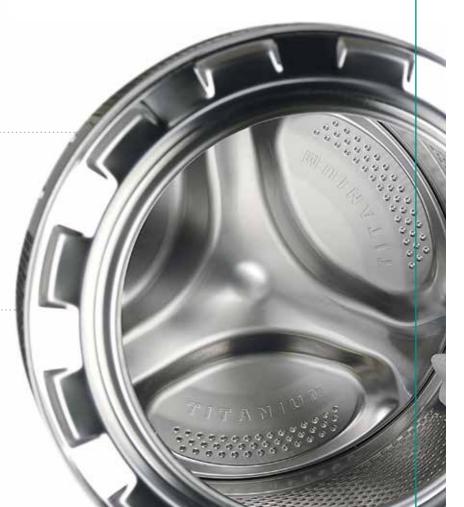

# REINFORCED STAINLESS STEEL DRUM

Aqualtis is the first washing machine to mount a stainless steel drum reinforced with a special titanium alloy. Besides ensuring longer resistance to corrosion and rust, this feature makes the drum sturdier during high-speed rotation, as during the spin cycle.