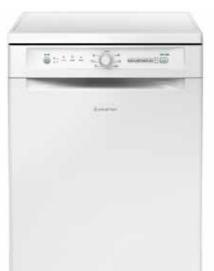

# AQ94F 49D AUS

# • HIGH DEFINITION WASHING • Display Digit • 1400 rpm • Super Silent

- Steam System
- Steam System
   Special Programs: Bed & Bath, Steam Refresh, Whites, Darks, Ultra Delicates, Anti Allergy Plus 60°, Anti Allergy Delicate 40°, Coloureds Intensive 40°, Woolmark Platinum Care
   Special Options: Eco Tech, Delay Timer, Steam Hygiene, Easy Iron, Extra Rinse, Prewash
- Load Capacity: 9 kg Energy Class: A+++
- Colour: White
  Door frame: Titanium
- Dimensions (HxWxD): 85x59.5x61.6 cm