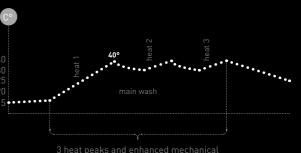

# COLOURS CYCLE

The drum movements are studied to protect the fabrics, while the constant control of temperature variations preserves the brilliance of the colours and ensures effective stain removal.

3 heat peaks and enhanced mechanica action for removing dirt while protectin