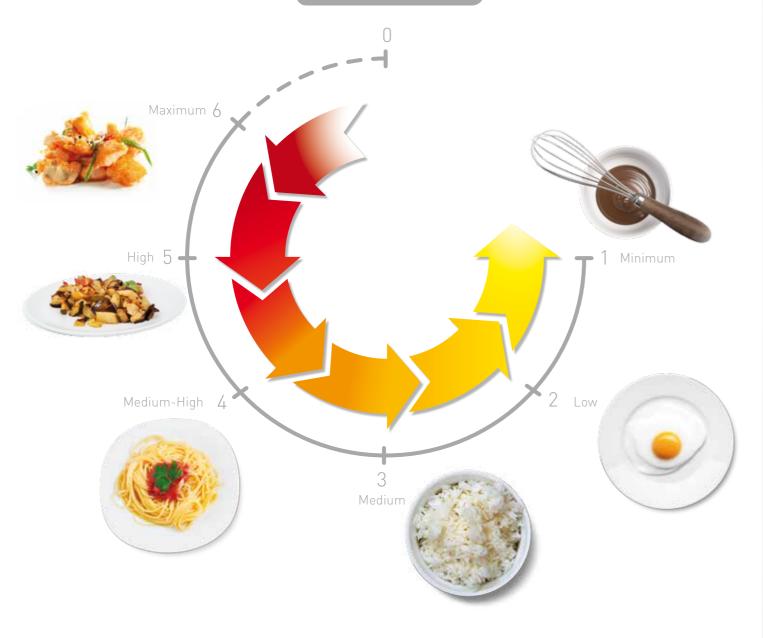

ng the best equipment. I would like more control over the flame so that I can finely adjust the power level."



# Fine adjustment.

Multi-level gas control for finding and repeating the desired flame level suitable for every cooking task.

# IN THE KITCHEN TALENT IS NOT ENOUGH: THE SECRET LIES IN THE FLAME.



A successful recipe requires more than proper balancing of the ingredients. The right cooking intensity is the final touch that makes all the difference. This is why the new HD cookers have up to 6 different power levels on every burner, so any dish can be optimally cooked with the most appropriate flame power. Each click of the knob corresponds to a different level and each position can be repeated exactly whenever desired. A further aid for expressing your talent in the kitchen!





# FINE ADJUSTMENT: PERFECT FLAME CONTROL.

An advanced and exclusive flame control system including 6 different power levels on each burner.

The flame intensity can be precisely controlled on a scale ranging from 1 to 6 (from minimum to maximum) with 4 intermediate levels, for optimally cooking any recipe. Moreover, the setting at each click of the knob can be easily repeated and replicated, for high-definition cooking results any time!



# HIGH EFFICIENCY FOR IMPROVED RESULTS.

The burner's redesigned structure ensures optimised gas flow and a more direct and vertical flame. In turn, this leads to less heat dispersal while guaranteeing 20% more efficient burner performance, resulting in evident time and money savings.

# MAXIMUM PRECISION, BOUNDLESS FLEXIBILITY.

Ariston has adopted