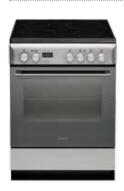

ing Timer
- Energy class: B
- Colour: White
  Dimensions (HxWxD): 85x60x60 cm



## Cod. F086542 EAN 8007842865424

### A6IMPA1 (X) AUS





- 4 induction cooking areas, extenso cooking zone
  10 Multifunction oven
  Pyrolytic
  Electronic display E0+auto

- Energy class: A
- Colour: Stainless SteelDimensions (HxWxD): 85x60x60 cm



## Cod. F083786 EAN 8007842837865

### A6ESC2F (X) EX

- 4 electric plates
   Static oven
   Catalytic With Panels
   End Cooking Timer
- Energy class: B
- Colour: Stainless Steel
  Dimensions (HxWxD): 85x60x60 cm



# Cod. F084810 EAN 8007842848106

### A64IMCA1 (X) AUS



- 4 induction cooking areas
  11 Multifunction oven
  Catalytic With Panels
  Electronic display E0+auto
- Energy class: A
- Colour: Stainless SteelDimensions (HxWxD): 90x60x60 cm

COOKERS



#### Cod. F084809 EAN 8007842848090

### A6VMH60 (X) AUS



- 4 radiant areas11 Multifunction ovenSteam CleaningElectronic Start/End Cooking
- Energy class: B
- Colour: Stainless Steel
- Dimensions (HxWxD): 90x60x60 cm



## Cod. F083793 EAN 8007842837933

### A6V530 (W) EX

- 4 radiant areas5 Multifunction
- ManualAnalogue Minute Minder
- Energy class: B
- Colour: White
  Dimensions (HxWxD): 85x60x60 cm



## Cod. F084811 EAN 8007842848113

#### A6VMH60 (W) AUS



- 4 radiant areas
- 11 Multifunction oven
- Steam Cleaning
  Electronic Start/End Cooking
- Energy class: B
- Colour: White
  Dimensions (HxWxD): 90x60x60 cm



#### Cookers 50x60 cm

# Cod. F085210 EAN 8007842852103

#### A5GG1F.B (X) EX



#### HIGH DEFINITION COOKING

- 4 gas burners
  Hob flame failure device
  Gas Grill G