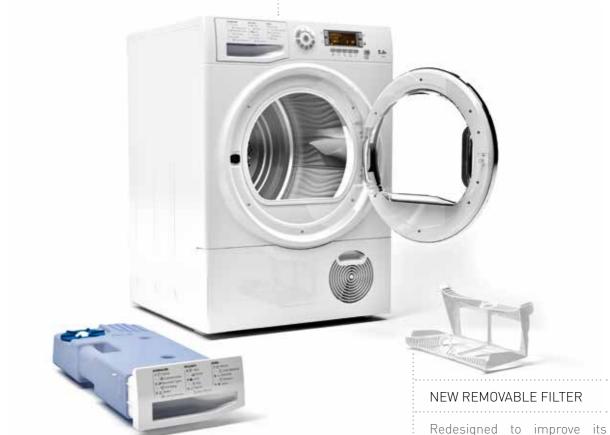

## NEW ERGONOMIC HANDLE

The handle was also redesigned to improve ergonomics and ensure easier, safer opening and closing of the porthole door.

### **NEW COLOUR VERSIONS**

The new washing machine and washer-dryer range includes some finely-worked details, such as the chrome-plated options. The porthole profile is available in three different colours: chrome, anthracite grey, white.

# ROTATING TRAY WITH DETERGENT DOSER