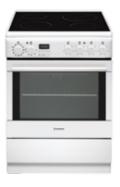

Static oven
   Catalytic With Panels
   End Cooking Timer
- Energy class: B
- Colour: Stainless Steel
  Dimensions (HxWxD): 85x60x60 cm



# Cod. F084810 EAN 8007842848106

### A64IMCA1 (X) AUS



- 4 induction cooking areas
  11 Multifunction oven
  Catalytic With Panels
  Electronic display E0+auto
- Energy class: A
- Colour: Stainless SteelDimensions (HxWxD): 90x60x60 cm

COOKERS



#### Cod. F084809 EAN 8007842848090

### A6VMH60 (X) AUS



- 4 radiant areas11 Multifunction ovenSteam CleaningElectronic Start/End Cooking
- Energy class: B
- Colour: Stainless Steel
- Dimensions (HxWxD): 90x60x60 cm



## Cod. F083793 EAN 8007842837933

### A6V530 (W) EX

- 4 radiant areas5 Multifunction
- ManualAnalogue Minute Minder
- Energy class: B
- Colour: White
  Dimensions (HxWxD): 85x60x60 cm



## Cod. F084811 EAN 8007842848113

#### A6VMH60 (W) AUS



- 4 radiant areas
- 11 Multifunction oven
- Steam Cleaning
  Electronic Start/End Cooking
- Energy class: B
- Colour: White
  Dimensions (HxWxD): 90x60x60 cm



#### Cookers 50x60 cm

# Cod. F085210 EAN 8007842852103

#### A5GG1F.B (X) EX



#### HIGH DEFINITION COOKING

- 4 gas burners
  Hob flame failure device
  Gas Grill Gas oven
  Oven flame failure device
  Manual
  Minute Minder

- Colour: Stainless SteelDimensions (HxWxD): 85x50x60 cm



### Cod. F083796 EAN 8007842837964

#### A6V530 (X) EX

- 4 radiant areas5 Multifunction oven
- Manual
- Analogue Minute Minder
- Energy class: B
- Colour: Stainless SteelDimensions (HxWxD): 85x60x60 cm



## Cod. F085211 EAN 8007842852110

### A5GG1F(X)EX



#### HIGH DEFINITION COOKING