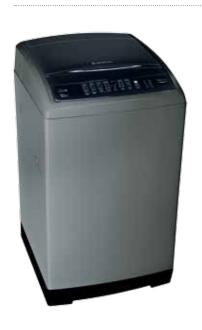

Cod. F086190 EAN 8007842861907

# WTV 12FCM X ET

- Display DigitHelix Care
- Special Programs: Jeans, Eco Cycle Special Options: Delay Timer, End of Cycle Signal
- Load Capacity: 12,5 kgEnergy Class: A
- Colour: Stainless Steel
- Door: Transparent
- Dimensions (HxWxD): 101,5x62,5x60,1 cm