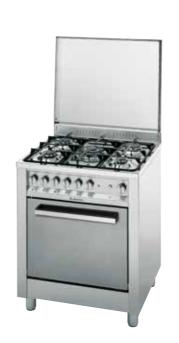

8007842809022

#### CP 059 MD (X) AUS S



- 5 gas burners, of which one Double Ring Double Regulation Hob flame failure device
- 9 Multifunction oven
- Catalytic With Panels
  Electronic Start/End Cooking
- Energy class: C
- Colour: Stainless Steel
  Dimensions (HxWxD): 85x90x60 cm



Cod. F080906 EAN 8007842809060

#### CP 859 MT (X) AUS S



- 5 gas burners, of which one Triple RingHob flame failure device
- 9 Multifunction oven Catalytic With Panels
- Electronic Start/End Cooking
- Energy class: B
- Colour: Stainless Steel Dimensions (HxWxD): 85x80x60 cm



Cod. F080905 EAN 8007842809053

#### CP 0V9 M (X) DE S

- 4 radiant areas

- 9 Multifunction oven
  Catalytic With Panels
  Electronic Start/End Cooking
- Energy class: B
- Colour: Stainless Steel
  Dimensions (HxWxD): 85x90x60 cm



Cod. F080911 EAN 8007842809114

#### CP770SG1 AG



- 5 gas burners, of which one Triple Ring
  Hob flame failure device
  Electrical Gas Grill oven

- Oven flame failure device Manual
- Minute Minder
- Colour: Stainless SteelDimensions (HxWxD): 85x70x60 cm



## Cod. F088284 EAN 8007842882841

### A9GG1FC (X)/EX.1

- 5 gas burners, of which one Triple Ring
  Hob flame failure device
  Gas Grill Gas Oven
  Oven flame failure device
  Manual Cleaning
  Minute Minder

- Colour: Stainless Steel
  DImensions (HxWxD): 85x90x60 cm

Also available:

A9GG1FC (X)/EX - With Schuko plug Cod. F088318 - EAN 8007842883183

A9GG1FC (X)/J - With Schuko plug, and single oven & grill control Cod. F088282 - EAN 8007842882827



Cod. F069026 EAN 8007842690262

### CN 5SG1(X)/J



- 5 gas burners, of which o