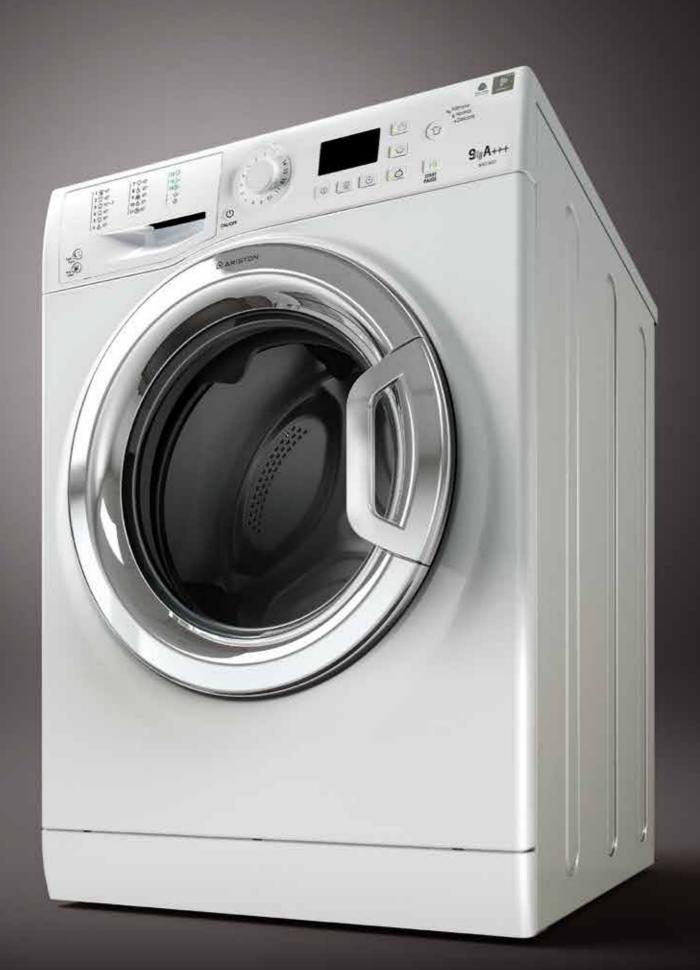

# AQ113D 697D X EX

## HIGH DEFINITION WASHING

- Display LCD 1600 rpm

- Super Silent Steam System
- Special Programs: Bed & Bath, Steam Refresh, Whites, Darks, Ultra Delicates, Anti Allergy Plus 60°, Anti Allergy Delicate 40°, Coloureds Intensive 40°, Multi Colour,
- Woolmark Platinum Care Special Options: Eco Tech, Memo, Steam Hygiene, Easy Iron,
- Extra Rinse, Prewash, Delay Timer
- Load Capacity: 11 kg Energy Class: A+++

- Colour: Stainless SteelDoor frame: Stainless SteelDimensions (HxWxD): 85x59.5x61.6 cm

Also available: AQ113D 697D EX - White/Titanium Cod. F081890 - EAN 8007842818901

Cod. F085988 EAN 8007842859881