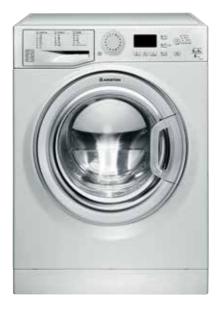

Cod. F087749 EAN 8007842877496

# WMTG 722 H EX

- Display Big Digit1200 rpm
- Special Programs: Bed & Bath, Delicates, Express, Mix Cool 30'
   Special Options: Start/Pause, Delay Timer, Extra Rinse, Rapid Wash, Cold Wash, Prewash
- Load Capacity: 7 kg Energy Class: A++
- Colour: White
- Dimensions (HxWxD): 90x40x60 cm