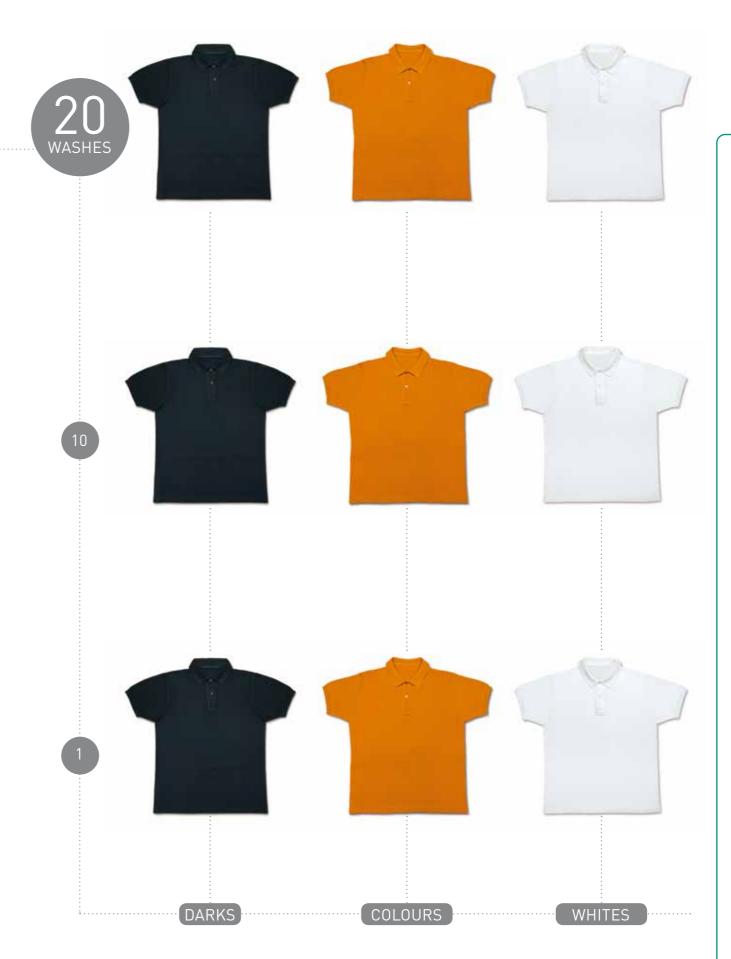

# HYDRO THERMAL TECH. WE'VE DISCOVERED HOW TO PRESERVE THE ORIGINAL BRILLIANCE OF ALL COLOURS.

At long last, the whites stay snow white, while coloured garments retain their original brilliance and dark items do not become dull. The perfect treatment specifically devised for all garment colours thanks to the Hydro Thermal Tech technology by Aqualtis, the innovative tub that keeps the temperature constant without jumps during washing. This prevents fabrics from deteriorating and preserves their brilliance even after 20 washes.

# HYDRO THERMAL TECH. THE INNOVATIVE FIBREGLASS TUB THAT PREVENTS HEAT DISPERSAL.

The new Hydro Thermal Tech tub is designed to keep the temperature inside the drum constant without any temperature jumps, which could accelerate yellowing of whites and premature fading of dark colours. The fibreglass structure and new design of the tub bottom constantly ensure that the temperature inside the drum is automatically controlled, so the colours preserve their original brilliance for longer.

# HYDRO THERMAL TECH TUB Thanks to its new design and the insulating potential of the materials comprising it, the tub is able to keep the temperature inside the drum constant.