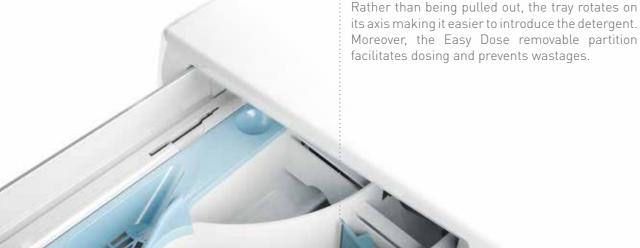

## **EXACT DOSING**

The new Aqualtis washing machines and washer-dryers are equipped with an innovative detergent tray which helps to dose the right amount of detergent,.

# ROTATING TRAY WITH DETERGENT DOSER