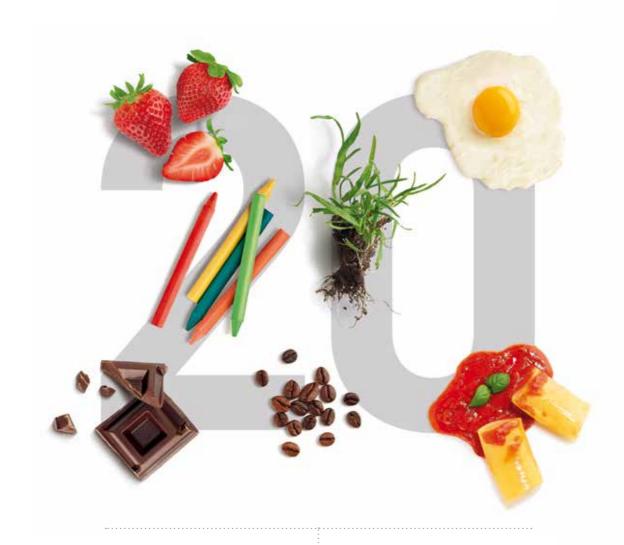

# ANTI-STAIN CYCLE THE 20 STUBBORN STAINS: IDENTIFIED AND REMOVED.

Grass, chocolate, coffee, red fruit, ink, mud stains ... none of the 20 most stubborn stains escapes the intelligent electronic control featured on the new Ariston washing machines and washer-dryers. The innovative Anti-Stain cycle identifies them all, while effectively treating and eliminating even the most stubborn stains without the aid of high temperatures.

STUBBORN STAINS

# ANTI-STAIN CYCLE. ELECTRONIC WATER AND TEMPERATURE CONTROL TECHNOLOGY.

The new Ariston washing machines and washer-dryers come with the innovative Anti-Stain cycle which – in its various phases – combats all types of stains and eliminates the most stubborn ones without the aid of pretreatments or high temperatures.