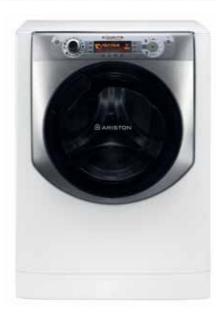

# AQ113D 697D X EX

## HIGH DEFINITION WASHING

- Display LCD 1600 rpm

- Super Silent Steam System
- Special Programs: Bed & Bath, Steam Refresh, Whites, Darks, Ultra Delicates, Anti Allergy Plus 60°, Anti Allergy Delicate 40°, Coloureds Intensive 40°, Multi Colour,
- Woolmark Platinum Care Special Options: Eco Tech, Memo, Steam Hygiene, Easy Iron,
- Extra Rinse, Prewash, Delay Timer
- Load Capacity: 11 kg Energy Class: A+++

- Colour: Stainless SteelDoor frame: Stainless SteelDimensions (HxWxD): 85x59.5x61.6 cm

Also available: AQ113D 697D EX - White/Titanium Cod. F081890 - EAN 8007842818901

Cod. F085988 EAN 8007842859881