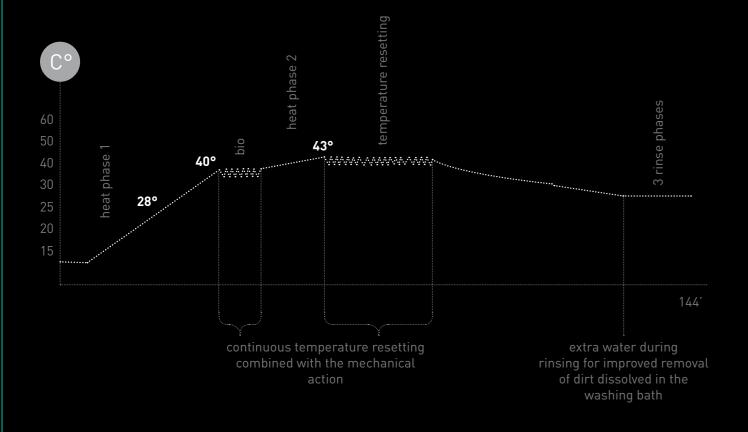

#### WHITES CYCLE

During the cycle specifically designed for whites, the initial bio phase at 40°C and the subsequent constant-temperature phase at 60°C, coupled with the powerful mechanical action of the drum, thoroughly remove dirt from white fibres without deteriorating the fabrics.

# COLOURS CYCLE

The drum movements are studied to protect the fabrics, while the constant control of temperature variations preserves the brilliance of the colours and ensures effective stain removal.

3 heat peaks and enhanced mechanica action for removing dirt while protectin

## DARKS CYCLE

Black and dark coloured garments tend to suffer excessively aggressive treatments, as these stress the colours and cause them to fade after a few washes. On Aqualtis washing machines and washer-dryers, the drum has a softer mechanical action to preserve the colours while guaranteeing deep cleaning.

The Anti-Allergy programme thoroughly washes fabrics without stressing them and removes most allergens that cause skin irritation. The Anti-Allergy cycle includes two distinct phases: after the initial water heating phase, the temperature is then kept constant at 60°. Moreover, a greater amount of water is used to dissolve the detergent and no less than five rinse phases are performed – three more compared to standard cycles.

There's no more need to programme high-temperature washes, as the drum movements, the initial special bio phase at 40°C and the subsequent phase at 43°C ensure that all stains are completely removed.

# WHITER GARMENTS FOR LONGER.

A special cycle that preserves the brilliance of whites even after repeated washes. The calibrated drum movements, the constant temperature at 60°C and the the use of extra water in the final phase help to eliminate dirt and residues deep down, while preventing yellowing.