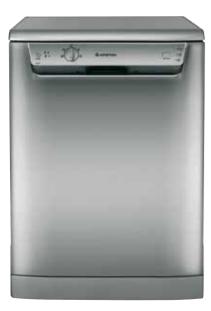

344 - EAN 8007842853445



102

Cod. F085340 EAN 8007842853407

# LFK 7M010 GBX EX



- Knob-Led
- 14 place settings
  Noise dB(A) 51
- 7 programs:
  Delicates, Eco, Express 30', Fast, Intensive, Normal,
- Options: Tabs, Delay Timer, Extra Dry, Half load
- Water Stop

# Energy Class: A+/A/A

• Colour: Stainless Steel Dimensions (HxWxD):





# Cod. F085338 EAN 8007842853384

# LFB 5B010 GB EX



- Knob-Led
- 13 place settings Noise dB(A) 51
- 5 programs: Half load, Eco, Fast,
- Intensive, Normal
- Overflow
- Energy Class: A+/A/A
- Colour: White
  Dimensions (HxWxD): 85x60x60 cm

Also available: LFB 5B010 GBX EX - Colour: Stainless Steel Cod. F085339 - EAN 8007842853391 LFB 5B010 EX

Cod. F085691 - EAN 8007842856910 LFB 5B010 X EX - Colour: Stainless Steel Cod. F085690 - EAN 8007842856903



Cod. F083068 EAN 8007842830682

# LBF 5B X AUS



- Knob
- 14 place settingsNoise dB(A) 53
- 5 programs: Eco, Intensive, Normal, Rapid 35', Per Wash
- Overflow
- Energy Class: A/A/A
- Colour: Stainless SteelDimensions (HxWxD): 85x60x60 cm

Also available: LBF 5B AUS - Colour: White Cod. F083067 - EAN 8007842830675





Dishwashers 45 cm

# LSFB 7B09 X EX



- Knob-Led10 place settingsNoise dB(A) 49
- 7 programs: Delicates, Eco, Intensive, Normal, Express 40', Fast, Soak
- Options:
  Delay Timet, Half load
- Overflow
- Energy Class: A/A/A
- Colour: Stainless SteelDimensions (HxWxD): 85x45x60 cm



# Cod. F087370 EAN 8007842873702

# LSFB 7B09 EX



- Knob-Led 10 place settings Noise dB(A) 49
- 7 programs: Delicates, Eco, Intensive, Normal, Express 40', Fast,
- Soak
- Options:
  Delay Time