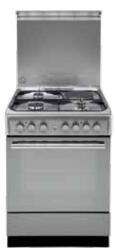

COOKING

- 3 gas burners, 1 electric plateHob flame failure device11 Multifunction oven

- Catalytic With Panels
   Electronic Start/End Cooking
- Energy class: A
- Colour: Stainless Steel
- Dimensions (HxWxD): 85x60x60 cm





Cod. F083789 EAN 8007842837896

#### A6MSH2F(X)EX





- HIGH DEFINITION COOKING
- 3 gas burners, 1 electric plateHob flame failure device
- Static oven
- Steam Cleaning End Cooking Timer
- Energy class: B
- Colour: Stainless Steel Dimensions (HxWxD): 85x60x60 cm



Cod. F083799 EAN 8007842837995

#### A6TG1F C(X) EX



- HIGH DEFINITION COOKING
   4 gas burners, of which one Triple Ring
   Hob flame failure device
   Gas Grill Gas
   Cast Iron grids
   Oven flame failure device

- Manual
- Minute Minder
- Colour: Stainless Steel
  Dimensions (HxWxD): 85x60x60 cm



Cod. F083801 EAN 8007842838015

#### A6MSH2F.B (X) EX





- HIGH DEFINITION COOKING
- 3 gas burners, 1 electric plateHob flame failure device
- Static oven
- Steam CleaningEnd Cooking Timer
- Energy class: B
- Colour: Stainless Steel
- Dimensions (HxWxD): 85x60x60 cm



### Cod. F088239 EAN 8007842882391

#### A6GGC1E (W) EX



- HIGH DEFINITION COOKING
- 4 gas burners
- Hob flame failure device
- Gas Grill Gas Oven flame failure device
- Catalytic with panelsMinute Minder

- Colour: WhiteDimensions (HxWxD): 85x60x60 cm

A6GG10E (W) EX - with Manual cleaning and without hob flame failure device Cod. F088235 - EAN 8007842882353



Cod. F083800 EAN 8007842838008

#### A6MG2F (X) EX



#### HIGH DEFINITION COOKING

- 3 gas burners, 1 electric plateHob flame failure device
- Gas Grill GasOv