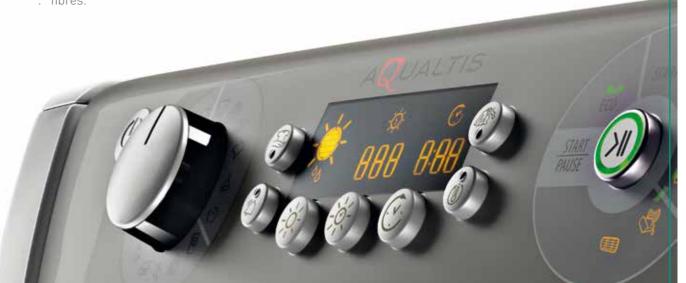

## HIGH DEFINITION WASHING

- Display LCD 1600 rpm

- Super Silent Steam System
- Special Programs: Bed & Bath, Steam Refresh, Whites, Darks, Ultra Delicates, Anti Allergy Plus 60°, Anti Allergy Delicate 40°, Coloureds Intensive 40°, Multi Colour,
- Woolmark Platinum Care Special Options: Eco Tech, Memo, Steam Hygiene, Easy Iron,
- Extra Rinse, Prewash, Delay Timer
- Load Capacity: 11 kg Energy Class: A+++

- Colour: Stainless SteelDoor frame: Stainless SteelDimensions (HxWxD): 85x59.5x61.6 cm

Also available: AQ113D 697D EX - White/Titanium Cod. F081890 - EAN 8007842818901

Cod. F085988 EAN 8007842859881