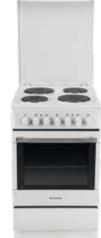

e
- Dimensions (HxWxD): 85x50x60 cm



## Cod. F084978 EAN 8007842849783

### AUE61 (X) AUS



- 4 radiant areasFan ovenManual

- Easy To Use Start/End Cooking
- Energy class: A
- Colour: Stainless Steel
  Dimensions (HxWxD): 90x60x60 cm



## Cod. F085209 EAN 8007842852097

### A5E52F (X) AG

- 4 electric plates5 Multifunction ovenManualEnd Cooking Timer
- Energy class: B
- Colour: Stainless Steel
  Dimensions (HxWxD): 85x50x60 cm



## Cod. F084979 EAN 8007842849790

### AUE61 (K) AUS



- 4 radiant areas
- Fan oven
- Manual
- Easy To Use Start/End Cooking
- Energy class: A
- Colour: BlackDimensions (HxWxD): 90x60x60 cm



## Cod. F086511 EAN 8007842865110

### AUD61 C (X) AUS



- 4 gas burners
- Fan ovenManual
- Energy class: A
- Colour: Stainless SteelDimensions (HxWxD): 90x60x60 cm



Cod. F085212 EAN 8007842852127

### A5ESH2E (W) EX



- 4 electric platesStatic ovenSteam CleaningMinute Minder
- Energy class: C
- Colour: White
- Dimensions (HxWxD): 85x50x60 cm



Cod. F086512 EAN 8007842865127

#### AUE61 (K) AUS



- 4 gas burners
- Fan oven Manual
- Energy class: A
- Colour: Black Dimensions (HxWxD): 90x60x60 cm



Cod. F080909 EAN 8007842809091





- 6 gas burners, of which one Double Ring Double Regulation Hob flame failure device

- Catalytic With Panels
   Electronic Start/End Cooking
- Energy class: B
- Colour: AnthraciteDimensions (HxWxD): 90x100x60 cm



Cod. F080910 EAN 8007842809107

#### CX109SV6 (CR) AUS S



- 6 gas burners, of which one Double Ring Double Regulation
   Hob flame failure device
- Fan oven
- Catalytic With Panels
   Electronic Start/End