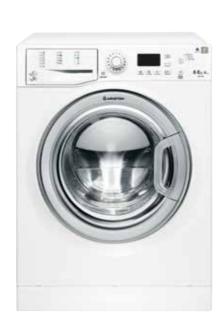

# AQ113D 697D X EX

## HIGH DEFINITION WASHING

- Display LCD 1600 rpm

- Super Silent Steam System
- Special Programs: Bed & Bath, Steam Refresh, Whites, Darks, Ultra Delicates, Anti Allergy Plus 60°, Anti Allergy Delicate 40°, Coloureds Intensive 40°, Multi Colour,
- Woolmark Platinum Care Special Options: Eco Tech, Memo, Steam Hygiene, Easy Iron,
- Extra Rinse, Prewash, Delay Timer
- Load Capacity: 11 kg Energy Class: A+++

- Colour: Stainless SteelDoor frame: Stainless SteelDimensions (HxWxD): 85x59.5x61.6 cm

Also available: AQ113D 697D EX - White/Titanium Cod. F081890 - EAN 8007842818901

Cod. F085988 EAN 8007842859881