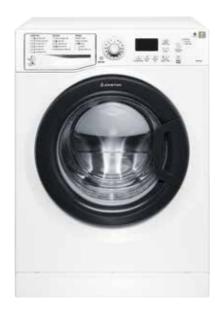

Cod. F087666 EAN 8007842876666

# FDG 9640S EX

# 9Kg+6Kg

- HIGH DEFINITION WASHING
- Display Big Digit1400 rpmSuper Silent
- Auto drying levels
- Special Programs: Anti Allergy, Anti Stain, Anti Stain Quick, Delicates, Cotton Drying, Synthetic Drying, Woolmark
- Platinum Care

  Special Options: Delay Timer, Eco Wash
- Load Capacity: 9 kg Drying Load Capacity: 6 kg Energy Class: A
- Colour: Silver
- Door Frame: Silver
  Dimensions (HxWxD): 85x59.5x60.5 cm

Also available: FDG 9620S GCC - with UK plug Cod. F088835 - EAN 8007842888355