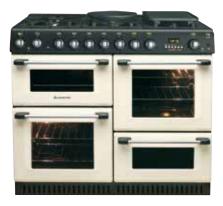

BlackDimensions (HxWxD): 90x60x60 cm



## Cod. F086511 EAN 8007842865110

### AUD61 C (X) AUS



- 4 gas burners
- Fan ovenManual
- Energy class: A
- Colour: Stainless SteelDimensions (HxWxD): 90x60x60 cm



Cod. F085212 EAN 8007842852127

### A5ESH2E (W) EX



- 4 electric platesStatic ovenSteam CleaningMinute Minder
- Energy class: C
- Colour: White
- Dimensions (HxWxD): 85x50x60 cm



Cod. F086512 EAN 8007842865127

#### AUE61 (K) AUS



- 4 gas burners
- Fan oven Manual
- Energy class: A
- Colour: Black Dimensions (HxWxD): 90x60x60 cm



Cod. F080909 EAN 8007842809091





- 6 gas burners, of which one Double Ring Double Regulation Hob flame failure device

- Catalytic With Panels
   Electronic Start/End Cooking
- Energy class: B
- Colour: AnthraciteDimensions (HxWxD): 90x100x60 cm



Cod. F080910 EAN 8007842809107

#### CX109SV6 (CR) AUS S



- 6 gas burners, of which one Double Ring Double Regulation
   Hob flame failure device
- Fan oven
- Catalytic With Panels
   Electronic Start/End Cooking
- Energy class: B
- Colour: Crema
- Dimensions (HxWxD): 90x100x60 cm



Cod. F080907 EAN 8007842809077

### PRO 95 GT.01 S



- 5 gas burners, of which one Triple Ring
- Hob flame failure device Electrical Gas Grill oven
- Oven flame failure device
- ManualMinute Minder

- Colour: Stainless SteelDimensions (HxWxD): 85x90x60 cm



#### XC 902 GH DC.3 S



- 5 gas burners, of which one Double Ring Double Regulation
  Hob flame failure device
- 9 Multifunction oven
- Catalytic Optional
  Electronic Start/End Cooking
- Energy class: C
- Colour: Stainless SteelDimensions (HxWxD): 7