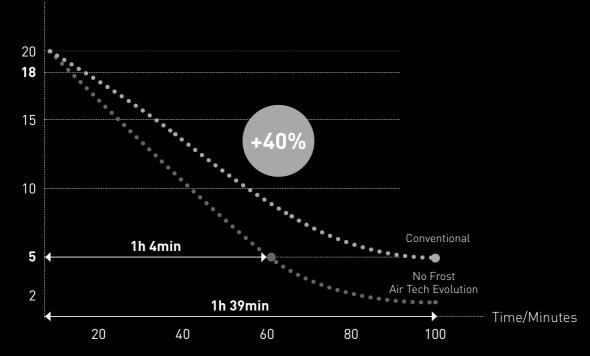

FOODSTUFF LIFE, WITHOUT HAVING TO DEFROST.

The new No Frost Air Tech Evolution technology is a cooling system guaranteeing advanced performance while prolonging foodstuff preservation.

# AUTOMATIC DEFROSTING

Automatic defrosting prevents the build-up of ice in the freezer and frost in the refrigerator, resulting in improved efficiency and longer life of the combi fridge-freezer.

# CONSTANT TEMPERATURE

Constant temperature conditions and perfect air circulation inside the refrigerator ensure optimal storage of all foodstuffs which remain fresh for longer.

# 40% FASTER TEMPERATURE RECOVERY

Compared to conventional combi fridge-freezers, the No Frost system restores the temperature to its pre-set value 40% faster in order to fully preserve the products' freshness.

# Temperature (°C)







# MAXIMUM HYGIENE AND MORENATURAL PROTECTION OF FOODSTUFFS.

# HYGIENE ADVANCE

Creating an ideal atmosphere for preserving foodstuff freshness for longer also means guaranteeing the utmost hygiene. For this reason, the inner walls of the new refrigerators are treated with silver ions, an entirely natural system for inhibiting mould and bacteria proliferation and for preserving the properties of foodstuffs.

### HI-DEFENCE SEALS

The innovative anti-mould and anti-bacteria Hi-Defence seals are capable of protecting even the outermost areas of the refrigerator. In-house tests have certified their efficacy on no less than five different types of moulds\*, which create a protective barrier and quarantee longer-lasting seals.

\* ASTM G 21-96 ISO 846 test on 5 different types of fungi (A