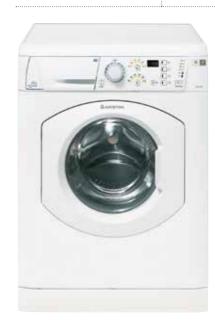

# ARF 105 AUS.M

- Display Digit1000 rpm
- Special Programs: Silk, Goodnight, Baby Special Options: Delay Timer, Easy Iron, Extra Rinse, Super Wash
- Load Capacity: 6 kg Energy Class: A
- Colour: White
- Door frame: White
- Dimensions (HxWxD): 85x59.5x51.6 cm

Cod. F089491 EAN 8007842894912