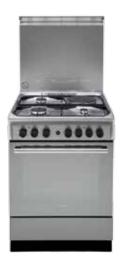

HIGH DEFINITION COOKING

- 4 gas burners, of which one Triple RingHob flame failure device

- 11 Multifunction ovenCatalytic With PanelsEnd Cooking Timer
- Energy class: B
- Colour: Stainless Steel
  Dimensions (HxWxD): 90x60x60 cm



Cod. F083797 EAN 8007842837971

#### A6TMH2F (W) EX









- 4 gas burners, of which one Triple Ring
  Hob flame failure device
  11 Multifunction oven

- Steam CleaningEnd Cooking Timer
- Energy class: B
- Colour: White
- Dimensions (HxWxD): 85x60x60 cm



Cod. F083792 EAN 8007842837926

#### A6MMC6AF (X) EX





#### HIGH DEFINITION COOKING

- 3 gas burners, 1 electric plateHob flame failure device11 Multifunction oven

- Catalytic With Panels
   Electronic Start/End Cooking
- Energy class: A
- Colour: Stainless Steel
- Dimensions (HxWxD): 85x60x60 cm





Cod. F083789 EAN 8007842837896

#### A6MSH2F(X)EX





- HIGH DEFINITION COOKING
- 3 gas burners, 1 electric plateHob flame failure device
- Static oven
- Steam Cleaning End Cooking Timer
- Energy class: B
- Colour: Stainless Steel Dimensions (HxWxD): 85x60x60 cm



Cod. F083799 EAN 8007842837995

#### A6TG1F C(X) EX



- HIGH DEFINITION COOKING
   4 gas burners, of which one Triple Ring
   Hob flame failure device
   Gas Grill Gas
   Cast Iron grids
   Oven flame failure device

- Manual
- Minute Minder
- Colour: Stainless Steel
  Dimensions (HxWxD): 85x60x60 cm



Cod. F083801 EAN 8007842838015

#### A6MSH2F.B (X) EX





- HIGH DEFINITION COOKING
- 3 gas burners, 1 electric plateHob flame failure device
- Static oven
- Steam CleaningEnd Cooking Timer
- Energy class: B
- Colour: Stainl