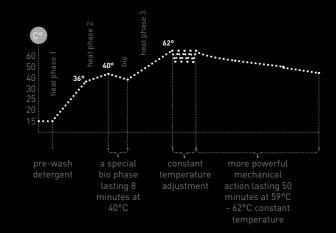

#### WHITES CYCLE

During the cycle specifically designed for whites, the initial bio phase at 40°C and the subsequent constant-temperature phase at 60°C, coupled with the powerful mechanical action of the drum, thoroughly remove dirt from white fibres without deteriorating the fabrics.