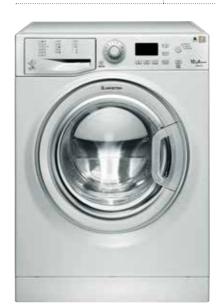

# WMG 10437S EX

- HIGH DEFINITION WASHING

- Display Big Digit 1400 rpm Super Silent
- Steam System
- Special Programs: Anti Allergy, Anti Stain, Auto Clean, Whites, Eco Cycle, Steam Refresh, Delicates, Woolmark Platinum Care Special Options: Delay Timer, Steam Hygiene
- Load Capacity: 10 kg Energy Class: A+++
- Colour: Silver
- Door frame: Silver Dimensions (HxWxD): 85x59.5x60.5 cm