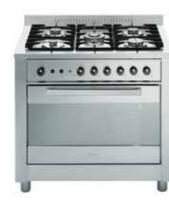

ic ovenSteam CleaningMinute Minder
- Energy class: C
- Colour: White
- Dimensions (HxWxD): 85x50x60 cm



Cod. F086512 EAN 8007842865127

#### AUE61 (K) AUS



- 4 gas burners
- Fan oven Manual
- Energy class: A
- Colour: Black Dimensions (HxWxD): 90x60x60 cm



Cod. F080909 EAN 8007842809091





- 6 gas burners, of which one Double Ring Double Regulation Hob flame failure device

- Catalytic With Panels
   Electronic Start/End Cooking
- Energy class: B
- Colour: AnthraciteDimensions (HxWxD): 90x100x60 cm



Cod. F080910 EAN 8007842809107

#### CX109SV6 (CR) AUS S



- 6 gas burners, of which one Double Ring Double Regulation
   Hob flame failure device
- Fan oven
- Catalytic With Panels
   Electronic Start/End Cooking
- Energy class: B
- Colour: Crema
- Dimensions (HxWxD): 90x100x60 cm



Cod. F080907 EAN 8007842809077

### PRO 95 GT.01 S



- 5 gas burners, of which one Triple Ring
- Hob flame failure device Electrical Gas Grill oven
- Oven flame failure device
- ManualMinute Minder

- Colour: Stainless SteelDimensions (HxWxD): 85x90x60 cm



#### XC 902 GH DC.3 S



- 5 gas burners, of which one Double Ring Double Regulation
  Hob flame failure device
- 9 Multifunction oven
- Catalytic Optional
  Electronic Start/End Cooking
- Energy class: C
- Colour: Stainless SteelDimensions (HxWxD): 76x90x60 cm



Cod. F080904 EAN 8007842809046

#### CP 059 MT.2 S



- 5 gas burners, of which one Triple RingHob flame failure device
- 9 Multifunction oven
- Manual
- Electronic Start/End Cooking
- Energy class: B
- Colour: Stainless Steel Dimensions (HxWxD): 85x90x60 cm



### Cod. F0