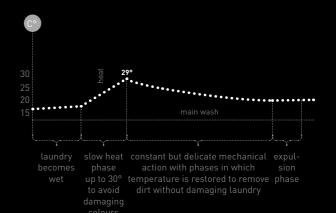

#### WHITES CYCLE

During the cycle specifically designed for whites, the initial bio phase at 40°C and the subsequent constant-temperature phase at 60°C, coupled with the powerful mechanical action of the drum, thoroughly remove dirt from white fibres without deteriorating the fabrics.

# COLOURS CYCLE

The drum movements are studied to protect the fabrics, while the constant control of temperature variations preserves the brilliance of the colours and ensures effective stain removal.

3 heat peaks and enhanced mechanica action for removing dirt while protectin

## DARKS CYCLE

Black and dark coloured garments tend to suffer excessively aggressive treatments, as these stress the colours and cause them to fade after a few washes. On Aqualtis washing machines and washer-dryers, the drum has a softer mechanical action to preserve the colours while guaranteeing deep cleaning.