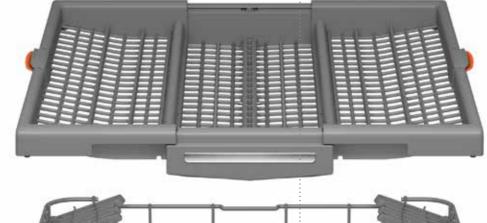

# LARGER LOADING OPENING

The new Ariston washing machines and washer-dryers have the largest loading opening on the market, which ensures a high load capacity: no less than 11 kg, or 7 kg for the slimline version.

# LOADING OPENING: THE LARGEST AVAILABLE

The new Ariston washing machines have the largest loading opening available on the market, measuring no less than 34 centimetres, for facilitating laundry loading and emptying operations. The external porthole diameter was also enlarged to raise the quality level. The new Ariston washing machines and washer-dryers have a load capacity of up to 10 kg for standard models, and 7 kg for slimline versions.