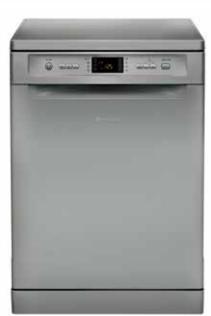

# AQ113D 697D X EX

## HIGH DEFINITION WASHING

- Display LCD 1600 rpm

- Super Silent Steam System
- Special Programs: Bed & Bath, Steam Refresh, Whites, Darks, Ultra Delicates, Anti Allergy Plus 60°, Anti Allergy Delicate 40°, Coloureds Intensive 40°, Multi Colour,
- Woolmark Platinum Care Special Options: Eco Tech, Memo, Steam Hygiene, Easy Iron,
- Extra Rinse, Prewash, Delay Timer
- Load Capacity: 11 kg Energy Class: A+++

- Colour: Stainless SteelDoor frame: Stainless SteelDimensions (HxWxD): 85x59.5x61.6 cm

Also available: AQ113D 697D EX - White/Titanium Cod. F081890 - EAN 8007842818901

Cod. F085988 EAN 8007842859881