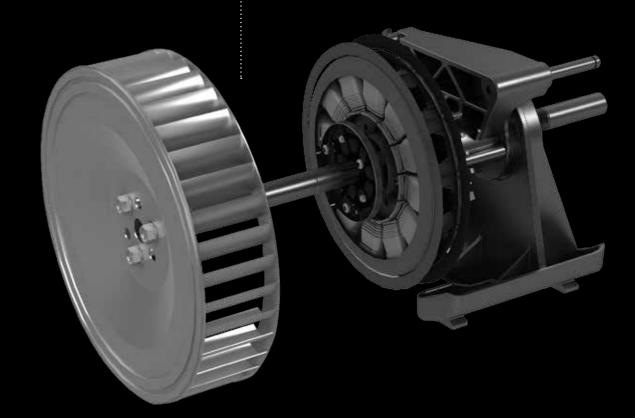

# ULTRA-SILENT INVERTER MOTOR

The brushless motor, controlled with inverter technology, guarantees high energy efficiency and silent operation. The motor's excellent control capacity helps to reduce vibrations and manage different drum movements throughout all washing phases.

# REINFORCED STAINLESS STEEL DRUM

Aqualtis is the first washing machine to mount a stainless steel drum reinforced with a special titanium alloy. Besides ensuring longer resistance to corrosion and rust, this feature makes the drum sturdier during high-speed rotation, as during the spin cycle.