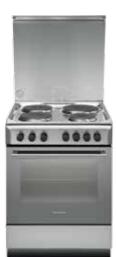

ceGas Grill GasOven flame failure device

- ManualMinute Minder
- Colour: Stainless Steel Dimensions (HxWxD): 85x60x60 cm

Also available:

A6GG1F (W) EX - White Cod. F083788 - EAN 8007842837889 A6GC1F (X) EX - with Catalytic cleaning Cod. F088238 - EAN 8007842882384 A6GG10F (X) EX - without hob flame failure device Cod. F089639 - EAN 8007842896398



# Cod. F083785 EAN 8007842837858

### A6ESC2E (W) EX

- 4 electric platesStatic ovenCatalytic With PanelsEnd Cooking Timer
- Energy class: B
- Colour: White
  Dimensions (HxWxD): 85x60x60 cm



## Cod. F086542 EAN 8007842865424

### A6IMPA1 (X) AUS





- 4 induction cooking areas, extenso cooking zone
  10 Multifunction oven
  Pyrolytic
  Electronic display E0+auto

- Energy class: A
- Colour: Stainless SteelDimensions (HxWxD): 85x60x60 cm



## Cod. F083786 EAN 8007842837865

### A6ESC2F (X) EX

- 4 electric plates
   Static oven
   Catalytic With Panels
   End Cooking Timer
- Energy class: B
- Colour: Stainless Steel
  Dimensions (HxWxD): 85x60x60 cm



# Cod. F084810 EAN 8007842848106

### A64IMCA1 (X) AUS



- 4 induction cooking areas
  11 Multifunction oven
  Catalytic With Panels
  Electronic display E0+auto
- Energy class: A
- Colour: Stainless SteelDimensions (HxWxD): 90x60x60 cm

COOKERS



#### Cod. F084809 EAN 8007842848090

### A6VMH60 (X) AUS



- 4 radiant areas11 Multifunction ovenSteam CleaningElectronic Start/End Cooking
- Energy class: B
- Colour: Stainless Steel
- Dimensions (HxWxD): 90x60x60 cm



## Cod. F083793 EAN 8007842837933

### A6V530 (W) EX

- 4 radiant areas5 Multifunction
- ManualAnalogue Minut