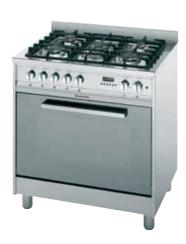

of which one Double Ring Double Regulation
  Hob flame failure device
  9 Multifunction oven

- Catalytic With Panels
   Electronic Start/End Cooking
- Energy class: C
- Colour: Stainless Steel
  Dimensions (HxWxD): 85x90x60 cm



## Cod. F080900 EAN 8007842809008

#### CP 057 GT S



- 5 gas burners, of which one Triple Ring
  Hob flame failure device
  Electrical Gas Grill oven
  Oven flame failure device

- Manual Minute Minder

- Colour: Stainless Steel Dimensions (HxWxD): 85x90x60 cm



Cod. F080902 EAN 8007842809022

#### CP 059 MD (X) AUS S



- 5 gas burners, of which one Double Ring Double Regulation Hob flame failure device
- 9 Multifunction oven
- Catalytic With Panels
  Electronic Start/End Cooking
- Energy class: C
- Colour: Stainless Steel
  Dimensions (HxWxD): 85x90x60 cm



Cod. F080906 EAN 8007842809060

#### CP 859 MT (X) AUS S



- 5 gas burners, of which one Triple RingHob flame failure device
- 9 Multifunction oven Catalytic With Panels
- Electronic Start/End Cooking
- Energy class: B
- Colour: Stainless Steel Dimensions (HxWxD): 85x80x60 cm



Cod. F080905 EAN 8007842809053

#### CP 0V9 M (X) DE S

- 4 radiant areas

- 9 Multifunction oven
  Catalytic With Panels
  Electronic Start/End Cooking
- Energy class: B
- Colour: Stainless Steel
  Dimensions (HxWxD): 85x90x60 cm



Cod. F080911 EAN 8007842809114

#### CP770SG1 AG



- 5 gas burners, of which one Triple Ring
  Hob flame failure device
  Electrical Gas Grill oven

- Oven flame failure device Manual
- Minute Minder
- Colour: Stainless SteelDimensions (HxWxD): 85x70x60 cm



## Cod. F088284 EAN 80