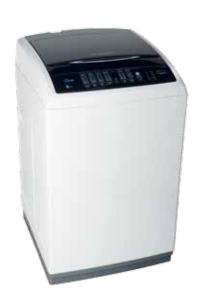

# Washing machines

Cod. F089494 EAN 8007842894943

# AR7F125 GCC

- Display Digit 1200 rpm
- Special Programs: Silk, Goodnight, Baby Special Options: Delay Timer, Easy Iron, Extra Rinse,
- Load Capacity: 7 kg Energy Class: A
- Colour: White Door frame: White
- Dimensions (HxWxD): 85x59.5x51.6 cm