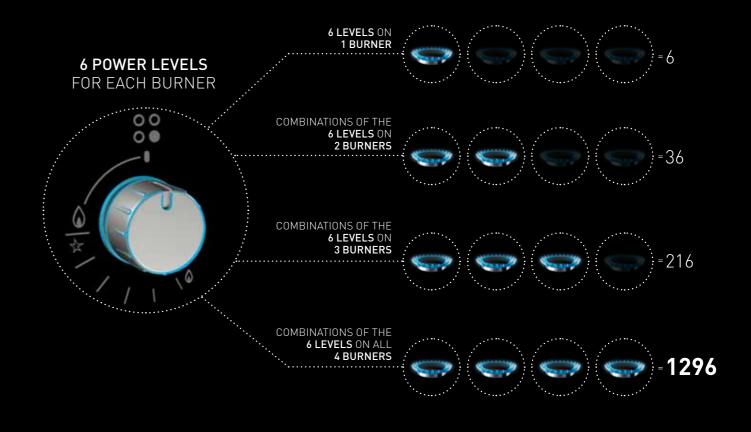

ch click of the knob can be easily repeated and replicated, for high-definition cooking results any time!



# HIGH EFFICIENCY FOR IMPROVED RESULTS.

The burner's redesigned structure ensures optimised gas flow and a more direct and vertical flame. In turn, this leads to less heat dispersal while guaranteeing 20% more efficient burner performance, resulting in evident time and money savings.

# MAXIMUM PRECISION, BOUNDLESS FLEXIBILITY.

Ariston has adopted the exclusive fine flame adjustment technology, which guarantees precise flame control when preparing any recipe. With 6 different power levels on each burner, precise flame control can be combined with remarkable flexibility of use: indeed, the cooker offers up to 1,296 possible combinations when the 4 burners are used simultaneously.





### STANDARD BURNER\*



\*Semi-rapid burner.





A new, elegant design for a cooker that harmoniously blends aesthetic beauty and functionality. The top grade materials and highly refined details turn these appliances into useful everyday items and add an impeccable touch to the kitchen.



# THE BEAUTY OF GLASS

The important design novelty of the new Ariston cookers is the oven door, designed for guaranteeing maximum functionality. With 20% more visibility, cooking can be monitored without having to open the oven door; moreover, it adds a highly appealing touch to the kitchen.



# INNER DOOR WITH REMOVABLE GLASS PANEL



# COVER

Made of tempered glass with brushed aluminium profile, ensuring easy and comfortable gripping. It is both resistant and safe, as the glass does not shutt