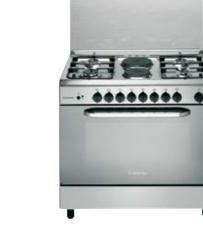

of which one Triple Ring
  Hob flame failure device
  Gas Grill Gas Oven
  Oven flame failure device
  Manual Cleaning
  Minute Minder

- Colour: Stainless Steel
  DImensions (HxWxD): 85x90x60 cm

Also available:

A9GG1FC (X)/EX - With Schuko plug Cod. F088318 - EAN 8007842883183

A9GG1FC (X)/J - With Schuko plug, and single oven & grill control Cod. F088282 - EAN 8007842882827



Cod. F069026 EAN 8007842690262

### CN 5SG1(X)/J



- 5 gas burners, of which one Triple RingHob flame failure device
- Gas Grill Gas oven
- Oven flame failure device
- Manual
- Minute Minder
- With single oven and grill control
- Colour: Stainless Steel
  Dimensions (HxWxD): 85x90x60 cm

Also available: CN 5SG1(X)/EX - Colour: Stainless Steel, with separate oven & grill control Cod. F069025 - EAN 8007842690255



# Cod. F069022 EAN 8007842690224

#### CN 11SG1(W)/EX

- 4 gas burners, 2 electric cooking areas
  Hob flame failure device
  Gas Grill Gas oven
  Oven flame failure device

- Manual
- Colour: White
- Dimensions (HxWxD): 85x90x60 cm



. 000000000 0

## Cod. F069023 EAN 8007842690231

### CN 11SG1(X)/EX

- 4 gas burners, 2 electric cooking areasHob flame failure device
- Gas Grill Gas oven
- Oven flame failure device
- Manual
- Colour: Stainless Steel Dimensions (HxWxD): 85x90x60 cm



Cod. F069024 EAN 8007842690248

#### CN 5SG1(W)/EX



- 5 gas burners, of which one Triple Ring
  Hob flame failure device
  Gas Grill Gas oven
  Oven flame failure device

- Manual
- Minute Minder
- Colour: White
- Dimensions (HxWxD): 85x90x60 cm



#### Cod. F052596 EAN 8007842525960

### C 911N1 (X)

-