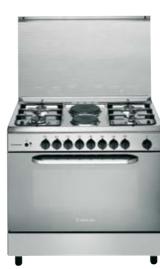

Schuko plug Cod. F088318 - EAN 8007842883183

A9GG1FC (X)/J - With Schuko plug, and single oven & grill control Cod. F088282 - EAN 8007842882827



Cod. F069026 EAN 8007842690262

### CN 5SG1(X)/J



- 5 gas burners, of which one Triple RingHob flame failure device
- Gas Grill Gas oven
- Oven flame failure device
- Manual
- Minute Minder
- With single oven and grill control
- Colour: Stainless Steel
  Dimensions (HxWxD): 85x90x60 cm

Also available: CN 5SG1(X)/EX - Colour: Stainless Steel, with separate oven & grill control Cod. F069025 - EAN 8007842690255



# Cod. F069022 EAN 8007842690224

#### CN 11SG1(W)/EX

- 4 gas burners, 2 electric cooking areas
  Hob flame failure device
  Gas Grill Gas oven
  Oven flame failure device

- Manual
- Colour: White
- Dimensions (HxWxD): 85x90x60 cm



. 000000000 0

## Cod. F069023 EAN 8007842690231

### CN 11SG1(X)/EX

- 4 gas burners, 2 electric cooking areasHob flame failure device
- Gas Grill Gas oven
- Oven flame failure device
- Manual
- Colour: Stainless Steel Dimensions (HxWxD): 85x90x60 cm



Cod. F069024 EAN 8007842690248

#### CN 5SG1(W)/EX



- 5 gas burners, of which one Triple Ring
  Hob flame failure device
  Gas Grill Gas oven
  Oven flame failure device

- Manual
- Minute Minder
- Colour: White
- Dimensions (HxWxD): 85x90x60 cm



#### Cod. F052596 EAN 8007842525960

### C 911N1 (X)

- 4 gas burners, 2 electric plates
  Static oven, electric grill
  Manual cleaning
  Minute Minder

- Colour: Stainless Steel Dimensions (HxWxD): 85x90x57 cm

Also available: C 911N1 (W) - White Cod. F052595 - EAN 8007842525953

|