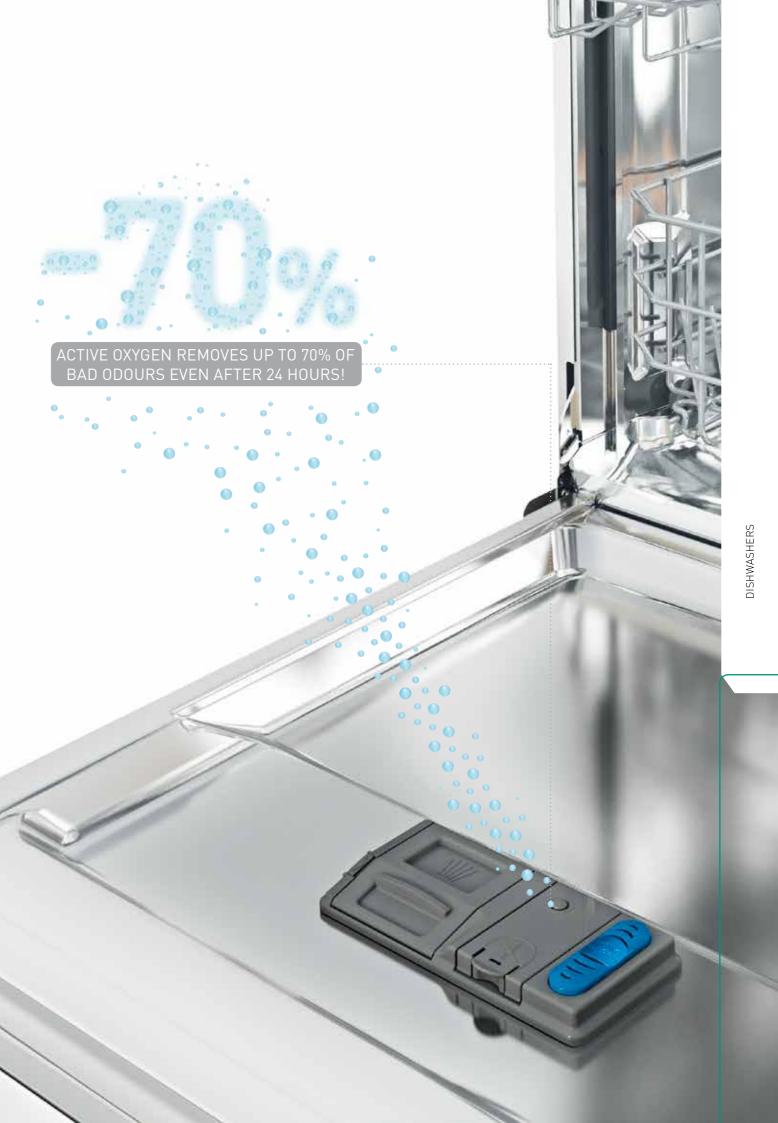

th the odouriferous substances in the air and oxidising them.

Active Oxygen does not require any refilling or maintenance.

# HOW TO ACTIVATE THE OPTION

Pressing and holding the relevant button activates the release of active oxygen, through the device incorporated in the detergent dispenser. Every time the dishwasher is opened, Active Oxygen enters the stand-by mode and re-activates once the door is closed. Pressing the button again deactivates the device.

It stops automatically after 24 hours or when the wash cycle starts.

# 3 OUT OF 4 PEOPLE PREFER A DISHWASHER EQUIPPED WITH THE ACTIVE OXYGEN DEVICE\*

Specific tests prove that Active Oxygen eliminates unpleasant odours.

\*Results of tests certified by the Institute of Biometeorology of the National Research Council in Bologna.





# FLEXILOAD. MAXIMUM FLEXIBILITY IN MANAGING SPACE.

The new generation Flexiload system ensures maximum flexibility in loading up to 13, 14 or 15 place settings. Each configuration contains movable elements for arranging tableware items properly and effectively. The adjustment components are coloured to facilitate their use.

# ERGONOMIC HANDLES

With stainless steel inserts for improved grip and easier rack removal. Available in the versions for 14 and 15 place settings.





# ULTRA-FLEXIBLE THIRD RACK

Sliding and modular, its surface can be reduced by one-third for placing bulky tableware items on the lower rack.



# FOLDING RACKS ON 2<sup>ND</sup> RACK

The upper rack includes 4 folding racks for storing small and medium size plates and glasses, or tableware items of various sizes