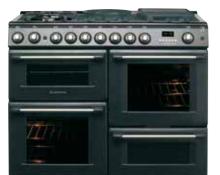

End Cooking Timer
- Energy class: B
- Colour: Stainless Steel
  Dimensions (HxWxD): 85x50x60 cm



## Cod. F084979 EAN 8007842849790

### AUE61 (K) AUS



- 4 radiant areas
- Fan oven
- Manual
- Easy To Use Start/End Cooking
- Energy class: A
- Colour: BlackDimensions (HxWxD): 90x60x60 cm



## Cod. F086511 EAN 8007842865110

### AUD61 C (X) AUS



- 4 gas burners
- Fan ovenManual
- Energy class: A
- Colour: Stainless SteelDimensions (HxWxD): 90x60x60 cm



Cod. F085212 EAN 8007842852127

### A5ESH2E (W) EX



- 4 electric platesStatic ovenSteam CleaningMinute Minder
- Energy class: C
- Colour: White
- Dimensions (HxWxD): 85x50x60 cm



Cod. F086512 EAN 8007842865127

#### AUE61 (K) AUS



- 4 gas burners
- Fan oven Manual
- Energy class: A
- Colour: Black Dimensions (HxWxD): 90x60x60 cm



Cod. F080909 EAN 8007842809091





- 6 gas burners, of which one Double Ring Double Regulation Hob flame failure device

- Catalytic With Panels
   Electronic Start/End Cooking
- Energy class: B
- Colour: AnthraciteDimensions (HxWxD): 90x100x60 cm



Cod. F080910 EAN 8007842809107

#### CX109SV6 (CR) AUS S



- 6 gas burners, of which one Double Ring Double Regulation
   Hob flame failure device
- Fan oven
- Catalytic With Panels
   Electronic Start/End Cooking
- Energy class: B
- Colour: Crema
- Dimensions (HxWxD): 90x100x60 cm



Cod. F080907 EAN 8007842809077

### PRO 95 GT.01 S



- 5 gas burners, of which one Triple Ring
- Hob flame failure device Electrical Gas Grill oven
- Oven flame failure device
- ManualMinute Minder

- Colour: Stainless SteelDimensions (HxWxD): 85x90x60 cm