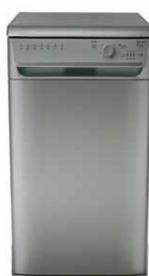

mensions (HxWxD):





# Cod. F085338 EAN 8007842853384

# LFB 5B010 GB EX



- Knob-Led
- 13 place settings Noise dB(A) 51
- 5 programs: Half load, Eco, Fast,
- Intensive, Normal
- Overflow
- Energy Class: A+/A/A
- Colour: White
  Dimensions (HxWxD): 85x60x60 cm

Also available: LFB 5B010 GBX EX - Colour: Stainless Steel Cod. F085339 - EAN 8007842853391 LFB 5B010 EX

Cod. F085691 - EAN 8007842856910 LFB 5B010 X EX - Colour: Stainless Steel Cod. F085690 - EAN 8007842856903



Cod. F083068 EAN 8007842830682

# LBF 5B X AUS



- Knob
- 14 place settingsNoise dB(A) 53
- 5 programs: Eco, Intensive, Normal, Rapid 35', Per Wash
- Overflow
- Energy Class: A/A/A
- Colour: Stainless SteelDimensions (HxWxD): 85x60x60 cm

Also available: LBF 5B AUS - Colour: White Cod. F083067 - EAN 8007842830675





Dishwashers 45 cm

# LSFB 7B09 X EX



- Knob-Led10 place settingsNoise dB(A) 49
- 7 programs: Delicates, Eco, Intensive, Normal, Express 40', Fast, Soak
- Options:
  Delay Timet, Half load
- Overflow
- Energy Class: A/A/A
- Colour: Stainless SteelDimensions (HxWxD): 85x45x60 cm



# Cod. F087370 EAN 8007842873702

# LSFB 7B09 EX



- Knob-Led 10 place settings Noise dB(A) 49
- 7 programs: Delicates, Eco, Intensive, Normal, Express 40', Fast,
- Soak
- Options:
  Delay Timet, Half load
- Overflow

# Energy Class: A/A/A

- Colour: WhiteDimensions (HxWxD): 85x45x60 cm



# LSF 712 AG



- Knob-Led10 place settingsNoise dB(A) 51
- 7 programs: Delicates, Eco, Intensive, Normal, Daily 60°C, Rapid
- 35', Soak
- Options:
  Delay Timet, Half load
- Overflow
- Energy Class: A/A/A
- Colour: WhiteDi