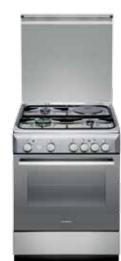

e device
   Gas Grill Gas
   Cast Iron grids
   Oven flame failure device

- Manual
- Minute Minder
- Colour: Stainless Steel
  Dimensions (HxWxD): 85x60x60 cm



Cod. F083801 EAN 8007842838015

#### A6MSH2F.B (X) EX





- HIGH DEFINITION COOKING
- 3 gas burners, 1 electric plateHob flame failure device
- Static oven
- Steam CleaningEnd Cooking Timer
- Energy class: B
- Colour: Stainless Steel
- Dimensions (HxWxD): 85x60x60 cm



### Cod. F088239 EAN 8007842882391

#### A6GGC1E (W) EX



- HIGH DEFINITION COOKING
- 4 gas burners
- Hob flame failure device
- Gas Grill Gas Oven flame failure device
- Catalytic with panelsMinute Minder

- Colour: WhiteDimensions (HxWxD): 85x60x60 cm

A6GG10E (W) EX - with Manual cleaning and without hob flame failure device Cod. F088235 - EAN 8007842882353



Cod. F083800 EAN 8007842838008

#### A6MG2F (X) EX



#### HIGH DEFINITION COOKING

- 3 gas burners, 1 electric plateHob flame failure device
- Gas Grill GasOven flame failure device
- Manual
- Minute Minder
- Colour: Stainless Steel
  Dimensions (HxWxD): 85x60x60 cm



#### Cod. F083787 EAN 8007842837872

#### A6GG1F(X)EX



- 4 gas burnersHob flame failure deviceGas Grill GasOven flame failure device

- ManualMinute Minder
- Colour: Stainless Steel Dimensions (HxWxD): 85x60x60 cm

Also available:

A6GG1F (W) EX - White Cod. F083788 - EAN 8007842837889 A6GC1F (X) EX - with Catalytic cleaning Cod. F088238 - EAN 8007842882384 A6GG10F (X) EX - without hob flame failure device Cod. F089639 - EAN 8007842896398



# Cod. F083785 EAN 8007842837858

### A6ESC2E (W) EX

- 4 electric platesStatic