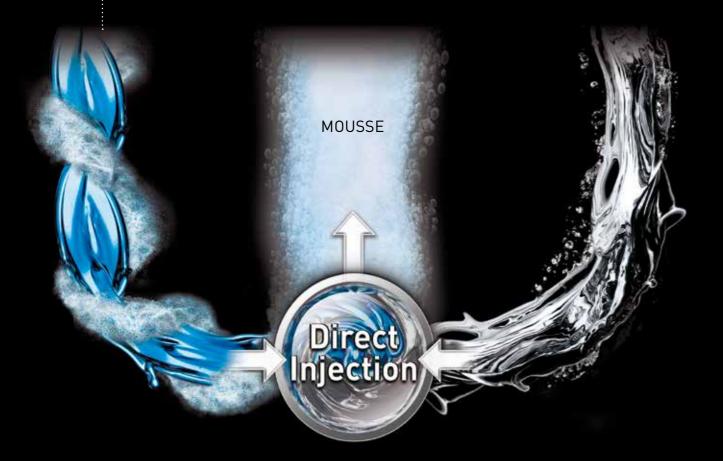

# DIRECT INJECTION. A MOUSSE DETERGENT WITH 60% ADDED POWER.

Right from the outset, the new pre-mixing circuit transforms the detergent into a mousse ensuring 60% \* more cleaning power compared to conventional washing machines. The mousse is injected directly into the heart of the wash. Consequently, excellent results can be achieved without using high temperatures.

\*Tested by an independent institute.

WATER DETERGENT

WATER LEVEL ....

The detergent fully dissolves into the water right from the outset, within the pre-mixing system, and is transformed into a protective mousse. The mousse is injected directly into the tub, where it releases the full force of its cleaning power.