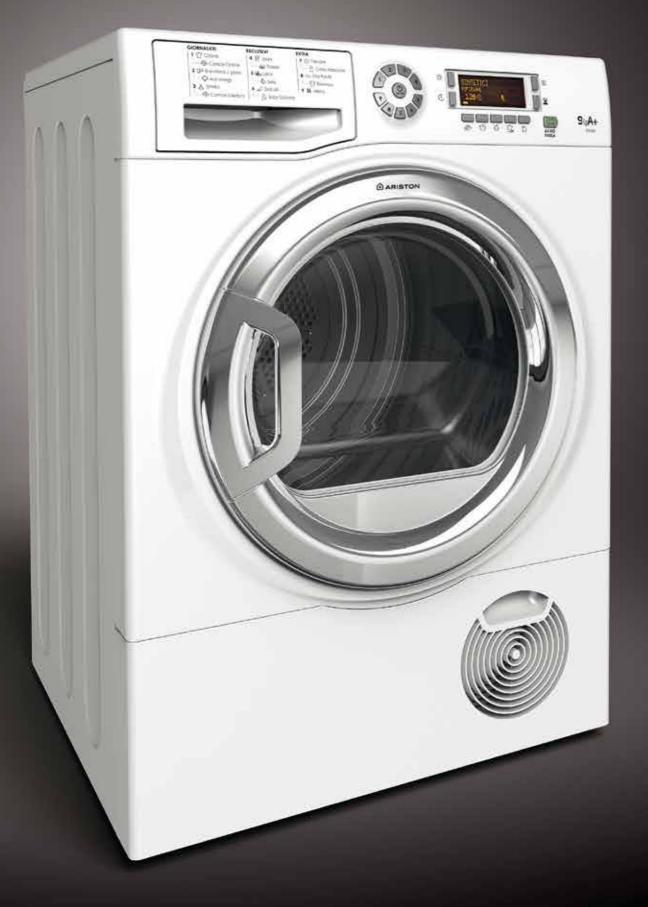

# FOR PERFECT WASHING AND DRYING RESULTS.

With Aqualtis washer-dryers, garments are handled carefully even during the drying phase, thanks to programmes designed to prevent fibre stress or colour fading. The relevant cycles are all specifically designed for treating coloured garments, whites and wool.

### WHITES CYCLE

UVA radiation and smog accelerate yellowing of the fibres. The Whites drying cycle helps to preserve the original brilliance of white garments and prevents yellowing. Laboratory tests have shown that even after 10 washes, the whites are more brilliant compared to garments dried through exposure to sunlight.

### DARKS CYCLE

The cycle for dark colours washes and dries while perfectly preserving the intensity of the dark colours thanks to the satellisation technique, which reduces rubbing of the garments, and the special temperature control function. Even after 10 washes and drying cycles, the dark colours appear more intense when dried with the washer-dryer rather than with the traditional method.

#### ULTRA DELICATES CYCLE

Particularly delicate and valuable garments are washed and dried in the most gentle way possible, without altering fibres like silk or ruining decorations attached to garments (Swarovski crystals, etc.). The use of low temperatures during the drying phase helps to preserve delicate garments perfectly.

### HEAT PROFILE TECHNOLOGY

Excellent results coupled with more uniform ironing thanks to the exclusive Heat Profile Technology: the temperature control mode - which reduces the temperature during the drying phase, proportionately to the loss of moisture of the garments – lowers the average temperature which helps to preserve the fibres.

### DRYING LEVELS

Perfect drying for any need thanks to automatic detection of the residual moisture.

### **IRON DRY**

Ideal for garments that will subsequently be ironed.

## HANGER DRY

24

Ideal for garments that do not need to be fully dried.

# CUPBOARD DRY

Suitable for laundry to be put away without being ironed.

Designed for resistant fabrics that need to be fully dried.