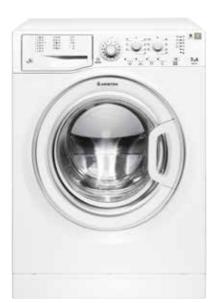

# AR7F125 GCC

- Display Digit 1200 rpm
- Special Programs: Silk, Goodnight, Baby Special Options: Delay Timer, Easy Iron, Extra Rinse,
- Load Capacity: 7 kg Energy Class: A
- Colour: White Door frame: White
- Dimensions (HxWxD): 85x59.5x51.6 cm

Also available:

AR6F 105 EX.M - with schuko plug, 1000 rpm Cod. F089492 - EAN 8007842894929 AR6F 105 GCC - Load Capacity: 6 kg, 1000 rpm Cod. F089493 - EAN 8007842894936 AR6F 85 HK - Load Capacity: 6 kg, 800 rpm Cod. F089498 - EAN 8007842894981