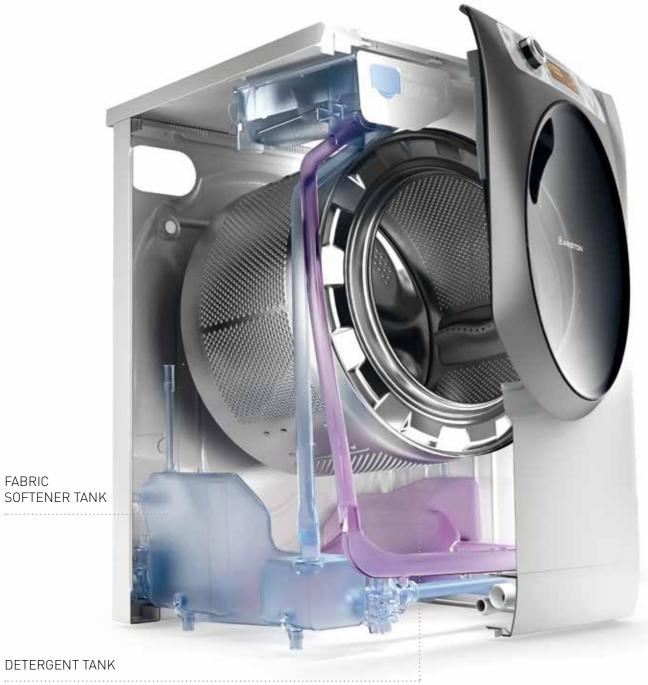

## **EXACT DOSING**

The new Aqualtis washing machines and washer-dryers are equipped with an innovative detergent tray which helps to dose the right amount of detergent,.

# 40 PERFECTLY CALIBRATED WASHES.

The Auto Dose System technology allows for automatically withdrawing the right amount of detergent and fabric softener, depending on the laundry load, from the two refillable tanks, with 5.5 litre capacity for the detergent and 3.5 litre capacity for the fabric softener.

A remarkable innovation which guarantees perfect washing results, with 30% less water and reduced energy consumption. Besides, the machine can complete 40 wash cycles\* without being refilled.

\*Considering normal use and washing conditions