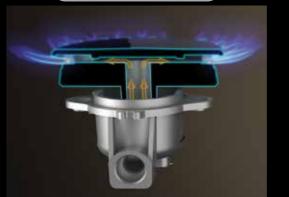

easily repeated and replicated, for high-definition cooking results any time!



# HIGH EFFICIENCY FOR IMPROVED RESULTS.

The burner's redesigned structure ensures optimised gas flow and a more direct and vertical flame. In turn, this leads to less heat dispersal while guaranteeing 20% more efficient burner performance, resulting in evident time and money savings.

# MAXIMUM PRECISION, BOUNDLESS FLEXIBILITY.

Ariston has adopted the exclusive fine flame adjustment technology, which guarantees precise flame control when preparing any recipe. With 6 different power levels on each burner, precise flame control can be combined with remarkable flexibility of use: indeed, the cooker offers up to 1,296 possible combinations when the 4 burners are used simultaneously.





### STANDARD BURNER\*



\*Semi-rapid burner.





A new, elegant design for a cooker that harmoniously blends aesthetic beauty and functionality. The top grade materials and highly refined details turn these appliances into useful everyday items and add an impeccable touch to the kitchen.



# THE BEAUTY OF GLASS

The important design novelty of the new Ariston cookers is the oven door, designed for guaranteeing maximum functionality. With 20% more visibility, cooking can be monitored without having to open the oven door; moreover, it adds a highly appealing touch to the kitchen.



# INNER DOOR WITH REMOVABLE GLASS PANEL



# COVER

Made of tempered glass with brushed aluminium profile, ensuring easy and comfortable gripping. It is both resistant and safe, as the glass does not shutter into sharp pieces when a