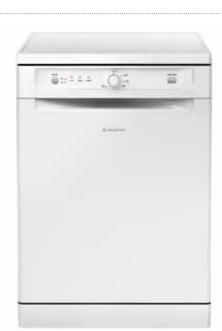

60x60 cm

Also available:

LFK 7M116 EX 60HZ - Colour: White Cod. F085693 - EAN 8007842856934



Cod. F085343 EAN 8007842853438

# LFK 7M019 EX



- Knob-Led14 place settingsNoise dB(A) 49
- 7 programs:
  Delicates, Eco, Express 30', Fast, Intensive, Normal, Soak
- Options: Tabs, Delay Timer, Extra Dry, Half load,
- Water Stop
- Energy Class: A+/A/A
- Colour: White
- Dimensions (HxWxD):

Also available:

LFK 7M019 X EX - Colour: Stainless Steel Cod. F085344 - EAN 8007842853445



102

Cod. F085340 EAN 8007842853407

# LFK 7M010 GBX EX



- Knob-Led
- 14 place settings
  Noise dB(A) 51
- 7 programs:
  Delicates, Eco, Express 30', Fast, Intensive, Normal,
- Options: Tabs, Delay Timer, Extra Dry, Half load
- Water Stop

# Energy Class: A+/A/A

• Colour: Stainless Steel Dimensions (HxWxD):





# Cod. F085338 EAN 8007842853384

# LFB 5B010 GB EX



- Knob-Led
- 13 place settings Noise dB(A) 51
- 5 programs: Half load, Eco, Fast,
- Intensive, Normal
- Overflow
- Energy Class: A+/A/A
- Colour: White
  Dimensions (HxWxD): 85x60x60 cm

Also available: LFB 5B010 GBX EX - Colour: Stainless Steel Cod. F085339 - EAN 8007842853391 LFB 5B010 EX

Cod. F085691 - EAN 8007842856910 LFB 5B010 X EX - Colour: Stainless Steel Cod. F085690 - EAN 8007842856903



Cod. F083068 EAN 8007842830682

# LBF 5B X AUS



- Knob
- 14 place settingsNoise dB(A) 53
- 5 programs: Eco, Intensive, Normal, Rapid 35', Per Wash
- Overflow
- Energy Class: A/A/A
- Colour: Stainless SteelDimensions (HxWxD): 85x60x60 cm

Also available: LBF 5B AUS - Colour: White Cod. F083067 - EAN 8007842830675





Dishwashers 45 cm