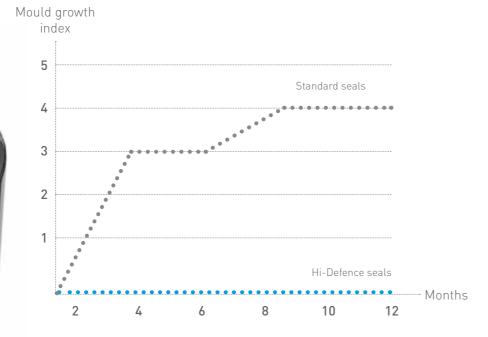

sphere for preserving foodstuff freshness for longer also means guaranteeing the utmost hygiene. For this reason, the inner walls of the new refrigerators are treated with silver ions, an entirely natural system for inhibiting mould and bacteria proliferation and for preserving the properties of foodstuffs.

### HI-DEFENCE SEALS

The innovative anti-mould and anti-bacteria Hi-Defence seals are capable of protecting even the outermost areas of the refrigerator. In-house tests have certified their efficacy on no less than five different types of moulds\*, which create a protective barrier and quarantee longer-lasting seals.

\* ASTM G 21-96 ISO 846 test on 5 different types of fungi (Aspergillus niger, Penicillium funiculosum, Paecilomyces variotii, Gliocadium virens, Chaetomium globosum).









# Cod. F078401 EAN 8007842784015

# E4D X (AG)







# HIGH DEFINITION COOLING

- Total capacity: 470 lt
  Fridge capacity: 314 lt
  Freezer capacity: 156 lt
- Led interface
- Hygiene Advance
- Special Functions: Super Cool, Super Freeze
- Wine Rack
- Glass With Metal Profile Essentia
- Full No-Frost cooling system
- Climatic Class: T

### Energy class: A

- Colour: Stainless Steel
  Dimensions (HxWxD): 195.5x70x76 cm

# EVEN MORE SPACE IN THE 4-DOOR REFRIGERATOR.

Long stainless steel handles and metallic colours, asymmetric design and audacious aesthetic solutions combine with maximum functionality of use and roomy compartments with up to 470 l capacity.

Moreover, this innovative model has a refrigerator zone with independently-opening doors, while the freezer compartment compr