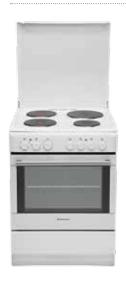

cleaning and without hob flame failure device Cod. F088235 - EAN 8007842882353



Cod. F083800 EAN 8007842838008

#### A6MG2F (X) EX



#### HIGH DEFINITION COOKING

- 3 gas burners, 1 electric plateHob flame failure device
- Gas Grill GasOven flame failure device
- Manual
- Minute Minder
- Colour: Stainless Steel
  Dimensions (HxWxD): 85x60x60 cm



#### Cod. F083787 EAN 8007842837872

#### A6GG1F(X)EX



- 4 gas burnersHob flame failure deviceGas Grill GasOven flame failure device

- ManualMinute Minder
- Colour: Stainless Steel Dimensions (HxWxD): 85x60x60 cm

Also available:

A6GG1F (W) EX - White Cod. F083788 - EAN 8007842837889 A6GC1F (X) EX - with Catalytic cleaning Cod. F088238 - EAN 8007842882384 A6GG10F (X) EX - without hob flame failure device Cod. F089639 - EAN 8007842896398



# Cod. F083785 EAN 8007842837858

### A6ESC2E (W) EX

- 4 electric platesStatic ovenCatalytic With PanelsEnd Cooking Timer
- Energy class: B
- Colour: White
  Dimensions (HxWxD): 85x60x60 cm



## Cod. F086542 EAN 8007842865424

### A6IMPA1 (X) AUS





- 4 induction cooking areas, extenso cooking zone
  10 Multifunction oven
  Pyrolytic
  Electronic display E0+auto

- Energy class: A
- Colour: Stainless SteelDimensions (HxWxD): 85x60x60 cm



## Cod. F083786 EAN 8007842837865

### A6ESC2F (X) EX

- 4 electric plates
   Static oven
   Catalytic With Panels
   End Cooking Timer
- Energy class: B
- Colour: Stainless Steel
  Dimensions (HxWxD): 85x60x60 cm



# Cod. F084810 EAN 8007842848106

### A64IMCA1 (X) AUS



- 4 induction cooking areas
  11 Multifunction oven
  Catalytic With Panels