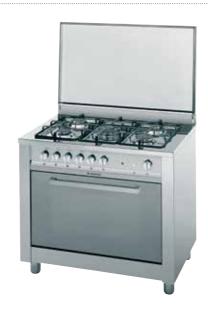

ers, of which one Double Ring Double Regulation
  Hob flame failure device
- 9 Multifunction oven
- Catalytic Optional
  Electronic Start/End Cooking
- Energy class: C
- Colour: Stainless SteelDimensions (HxWxD): 76x90x60 cm



Cod. F080904 EAN 8007842809046

#### CP 059 MT.2 S



- 5 gas burners, of which one Triple RingHob flame failure device
- 9 Multifunction oven
- Manual
- Electronic Start/End Cooking
- Energy class: B
- Colour: Stainless Steel Dimensions (HxWxD): 85x90x60 cm



### Cod. F080903 EAN 8007842809039

#### CP 059 MD.3 (X) F S



- 5 gas burners, of which one Double Ring Double Regulation
  Hob flame failure device
  9 Multifunction oven

- Catalytic With Panels
   Electronic Start/End Cooking
- Energy class: C
- Colour: Stainless Steel
  Dimensions (HxWxD): 85x90x60 cm



## Cod. F080900 EAN 8007842809008

#### CP 057 GT S



- 5 gas burners, of which one Triple Ring
  Hob flame failure device
  Electrical Gas Grill oven
  Oven flame failure device

- Manual Minute Minder

- Colour: Stainless Steel Dimensions (HxWxD): 85x90x60 cm



Cod. F080902 EAN 8007842809022

#### CP 059 MD (X) AUS S



- 5 gas burners, of which one Double Ring Double Regulation Hob flame failure device
- 9 Multifunction oven
- Catalytic With Panels
  Electronic Start/End Cooking
- Energy class: C
- Colour: Stainless Steel
  Dimensions (HxWxD): 85x90x60 cm



Cod. F080906 EAN 8007842809060

#### CP 859 MT (X) AUS S



- 5 gas burners, of which one Triple RingHob flame failure device
- 9 Multifunction oven Catalytic With Panels
- Electronic Start/End Cooking
- Energy class: B
- Colour