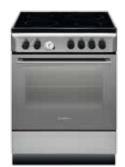

onic Start/End Cooking
- Energy class: B
- Colour: Stainless Steel
- Dimensions (HxWxD): 90x60x60 cm



## Cod. F083793 EAN 8007842837933

### A6V530 (W) EX

- 4 radiant areas5 Multifunction
- ManualAnalogue Minute Minder
- Energy class: B
- Colour: White
  Dimensions (HxWxD): 85x60x60 cm



## Cod. F084811 EAN 8007842848113

#### A6VMH60 (W) AUS



- 4 radiant areas
- 11 Multifunction oven
- Steam Cleaning
  Electronic Start/End Cooking
- Energy class: B
- Colour: White
  Dimensions (HxWxD): 90x60x60 cm



#### Cookers 50x60 cm

# Cod. F085210 EAN 8007842852103

#### A5GG1F.B (X) EX



#### HIGH DEFINITION COOKING

- 4 gas burners
  Hob flame failure device
  Gas Grill Gas oven
  Oven flame failure device
  Manual
  Minute Minder

- Colour: Stainless SteelDimensions (HxWxD): 85x50x60 cm



### Cod. F083796 EAN 8007842837964

#### A6V530 (X) EX

- 4 radiant areas5 Multifunction oven
- Manual
- Analogue Minute Minder
- Energy class: B
- Colour: Stainless SteelDimensions (HxWxD): 85x60x60 cm



## Cod. F085211 EAN 8007842852110

### A5GG1F(X)EX



#### HIGH DEFINITION COOKING

- 4 gas burnersHob flame failure device
- Gas Grill Gas oven
- Oven flame failure device
- ManualMinute Minder
- Colour: Stainless SteelDimensions (HxWxD): 85x50x60 cm



#### Double oven cookers



## Cod. F085213 EAN 8007842852134

#### A5MSH2E (W) EX



- 3 gas burners, 1 electric plateHob flame failure device
- Static oven
- Static ovenSteam CleaningEnd Cooking Timer
- Energy class: C
- Colour: White
- Dimensions (HxWxD): 85x50x60 cm



## Cod. F084978 EAN 8007842849783

### AUE61 (X) AUS



- 4 rad