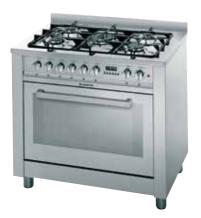

P 059 MT.2 S



- 5 gas burners, of which one Triple RingHob flame failure device
- 9 Multifunction oven
- Manual
- Electronic Start/End Cooking
- Energy class: B
- Colour: Stainless Steel Dimensions (HxWxD): 85x90x60 cm



### Cod. F080903 EAN 8007842809039

#### CP 059 MD.3 (X) F S



- 5 gas burners, of which one Double Ring Double Regulation
  Hob flame failure device
  9 Multifunction oven

- Catalytic With Panels
   Electronic Start/End Cooking
- Energy class: C
- Colour: Stainless Steel
  Dimensions (HxWxD): 85x90x60 cm



## Cod. F080900 EAN 8007842809008

#### CP 057 GT S



- 5 gas burners, of which one Triple Ring
  Hob flame failure device
  Electrical Gas Grill oven
  Oven flame failure device

- Manual Minute Minder

- Colour: Stainless Steel Dimensions (HxWxD): 85x90x60 cm



Cod. F080902 EAN 8007842809022

#### CP 059 MD (X) AUS S



- 5 gas burners, of which one Double Ring Double Regulation Hob flame failure device
- 9 Multifunction oven
- Catalytic With Panels
  Electronic Start/End Cooking
- Energy class: C
- Colour: Stainless Steel
  Dimensions (HxWxD): 85x90x60 cm



Cod. F080906 EAN 8007842809060

#### CP 859 MT (X) AUS S



- 5 gas burners, of which one Triple RingHob flame failure device
- 9 Multifunction oven Catalytic With Panels
- Electronic Start/End Cooking
- Energy class: B
- Colour: Stainless Steel Dimensions (HxWxD): 85x80x60 cm



Cod. F080905 EAN 8007842809053

#### CP 0V9 M (X) DE S

- 4 radiant areas

- 9 Multifunction oven
  Catalytic With Panels
  Electronic Start/End Cooking
- Energy class: B
- Colour: Stainless Steel
  Dimensions (Hx