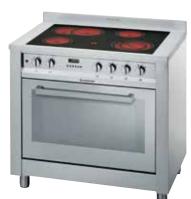

S



- 5 gas burners, of which one Triple Ring
  Hob flame failure device
  Electrical Gas Grill oven
  Oven flame failure device

- Manual Minute Minder

- Colour: Stainless Steel Dimensions (HxWxD): 85x90x60 cm



Cod. F080902 EAN 8007842809022

#### CP 059 MD (X) AUS S



- 5 gas burners, of which one Double Ring Double Regulation Hob flame failure device
- 9 Multifunction oven
- Catalytic With Panels
  Electronic Start/End Cooking
- Energy class: C
- Colour: Stainless Steel
  Dimensions (HxWxD): 85x90x60 cm



Cod. F080906 EAN 8007842809060

#### CP 859 MT (X) AUS S



- 5 gas burners, of which one Triple RingHob flame failure device
- 9 Multifunction oven Catalytic With Panels
- Electronic Start/End Cooking
- Energy class: B
- Colour: Stainless Steel Dimensions (HxWxD): 85x80x60 cm



Cod. F080905 EAN 8007842809053

#### CP 0V9 M (X) DE S

- 4 radiant areas

- 9 Multifunction oven
  Catalytic With Panels
  Electronic Start/End Cooking
- Energy class: B
- Colour: Stainless Steel
  Dimensions (HxWxD): 85x90x60 cm



Cod. F080911 EAN 8007842809114

#### CP770SG1 AG



- 5 gas burners, of which one Triple Ring
  Hob flame failure device
  Electrical Gas Grill oven

- Oven flame failure device Manual
- Minute Minder
- Colour: Stainless SteelDimensions (HxWxD): 85x70x60 cm



## Cod. F088284 EAN 8007842882841

### A9GG1FC (X)/EX.1

- 5 gas burners, of which one Triple Ring
  Hob flame failure device
  Gas Grill Gas Oven
  Oven flame failure device
  Manual Cleaning
  Minute Minder

- Colour: Stainless Steel
  DImensions (HxWxD): 85x90x60 cm

Also available:

A9GG1FC (X)/EX