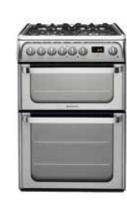

# A5MSH2E (W) EX



- 3 gas burners, 1 electric plateHob flame failure device
- Static oven
- Static ovenSteam CleaningEnd Cooking Timer
- Energy class: C
- Colour: White
- Dimensions (HxWxD): 85x50x60 cm



## Cod. F084978 EAN 8007842849783

### AUE61 (X) AUS



- 4 radiant areasFan ovenManual

- Easy To Use Start/End Cooking
- Energy class: A
- Colour: Stainless Steel
  Dimensions (HxWxD): 90x60x60 cm



## Cod. F085209 EAN 8007842852097

### A5E52F (X) AG

- 4 electric plates5 Multifunction ovenManualEnd Cooking Timer
- Energy class: B
- Colour: Stainless Steel
  Dimensions (HxWxD): 85x50x60 cm



## Cod. F084979 EAN 8007842849790

### AUE61 (K) AUS



- 4 radiant areas
- Fan oven
- Manual
- Easy To Use Start/End Cooking
- Energy class: A
- Colour: BlackDimensions (HxWxD): 90x60x60 cm



## Cod. F086511 EAN 8007842865110

### AUD61 C (X) AUS



- 4 gas burners
- Fan ovenManual
- Energy class: A
- Colour: Stainless SteelDimensions (HxWxD): 90x60x60 cm



Cod. F085212 EAN 8007842852127

### A5ESH2E (W) EX



- 4 electric platesStatic ovenSteam CleaningMinute Minder
- Energy class: C
- Colour: White
- Dimensions (HxWxD): 85x50x60 cm



Cod. F086512 EAN 8007842865127

#### AUE61 (K) AUS



- 4 gas burners
- Fan oven Manual
- Energy class: A
- Colour: Black Dimensions (HxWxD): 90x60x60 cm



Cod. F080909 EAN 8007842809091





- 6 gas burners, of which one Double Ring Double Regulation Hob flame failure device

- Catalytic With Panels
   Electronic Start/End Cooking
- Energy class: B
- Colour: AnthraciteDimensions (HxWxD): 90x100x60 cm



Cod. F080910 EAN 8007842809107

####